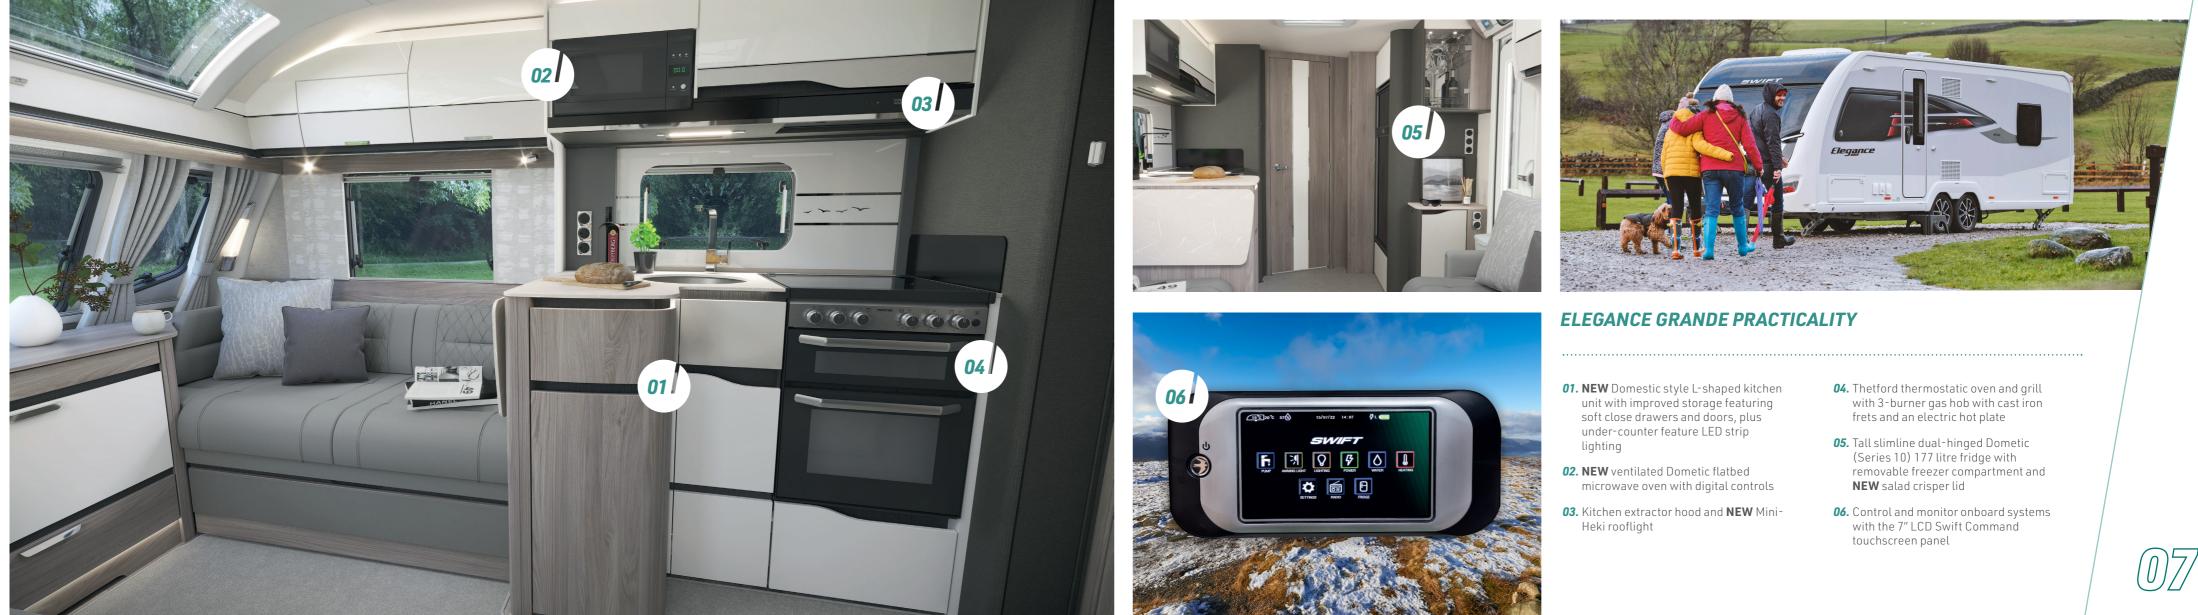

# ELEGANCE GRANDE



# 02 | ELEGANCE GRANDE





At the top end of the Swift Caravan line-up is Elegance Grande. This 8-foot wide, twinaxle trailblazer embraces a full remodel amplifying its refined status for 2023. From an enhanced visual appeal through to premium features, including Alde underfloor heating and the optional E&P self-levelling system, no specification has been overlooked across its three favourable layouts.

# **CONTENTS**

PG04 HOME FROM HOME PG06 PRACTICALITY PG08 STYLE AND COMFORT PG10 ELEGANCE GRANDE LOOKS PG12 FABRIC OPTIONS PG14 SMART CONSTRUCTION



# HOME FROM HOME 0Z







# CLICK HERE FOR A FULL FEATURE LIST

www.swiftgroup.co.uk/elegancegrande









# CLICK HERE FOR A FULL FEATURE LIST

www.swiftgroup.co.uk/elegancegrande

# STYLE & COMFORT







# CLICK HERE FOR A FULL FEATURE LIST

www.swiftgroup.co.uk/elegancegrande

# 10 | ELEGANCE GRANDE LOOKS







# CLICK HERE FOR LAYOUTS

www.swiftgroup.co.uk/elegancegrande



# ELEGANCE grande

# 8'0" WIDE



CLICK HERE TO CHOOSE YOUR LAYOUT

swiftgroup.co.uk/elegancegrande/technical



- **01.** Streamlined aerodynamic profile with **NEW** contrasting grey GRP sidewall with **NEW** stylish exterior graphics scheme
- **02.** AL-KO stabiliser and shock absorbers for a safer, smoother towing experience
- **03.** Hail-resistant exterior GRP roof with **NEW** 100W lightweight roof-mounted solar panel
- **04.** Panoramic sunroof and triple flush fitting front window design
- **05.** Ample LE