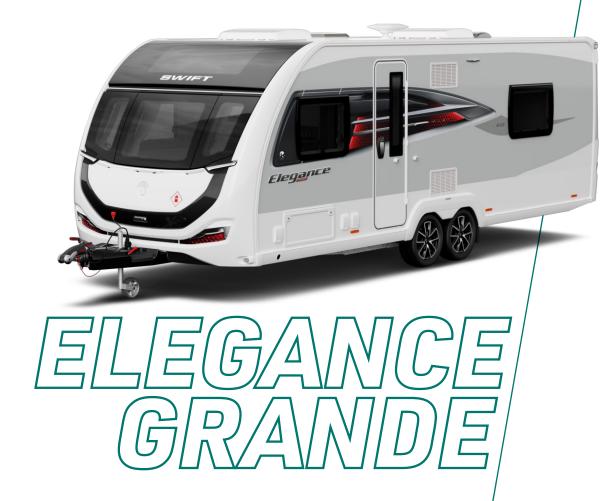

# ELEGANCE GRANDE

# 02 | ELEGANCE GRANDE

At the top end of the Swift Caravan line-up is Elegance Grande. This 8-foot wide, twinaxle trailblazer embraces a full remodel amplifying its refined status for 2023. From an enhanced visual appeal through to premium features, including Alde underfloor heating and the optional E&P self-levelling system, no specification has been overlooked across its three favourable layouts.