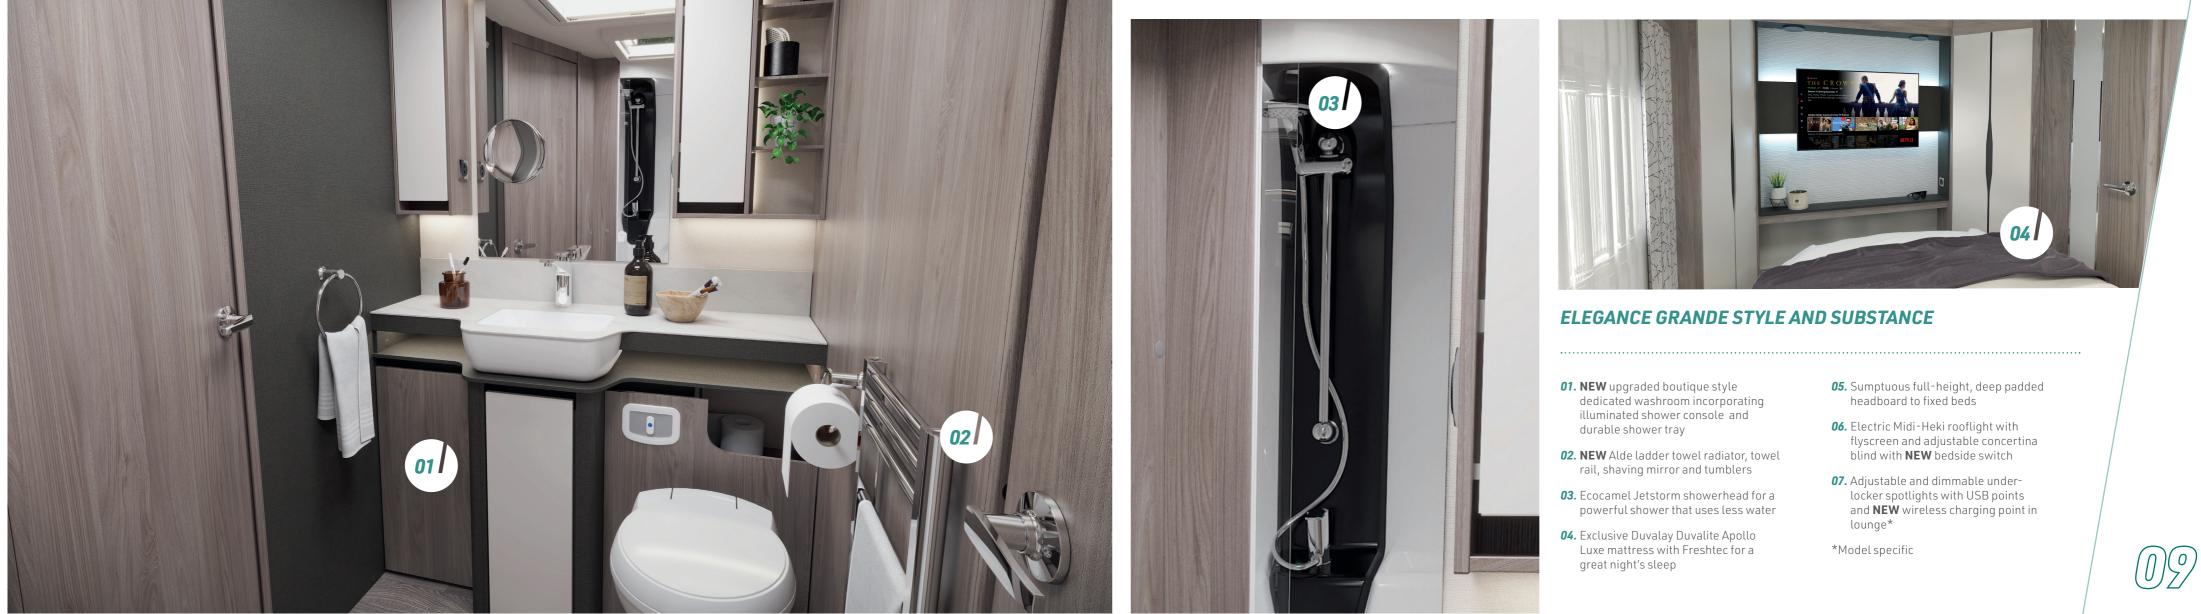

# ELEGANCE GRANDE



# 02 | ELEGANCE GRANDE





At the top end of the Swift Caravan line-up is Elegance Grande. This 8-foot wide, twinaxle trailblazer embraces a full remodel amplifying its refined status for 2023. From an enhanced visual appeal through to premium features, including Alde underfloor heating and the optional E&P self-levelling system, no specification has been overlooked across its three favourable layouts.

# **CONTENTS**

PG04 HOME FROM HOME PG06 PRACTICALITY PG08 STYLE AND COMFORT PG10 ELEGANCE GRANDE LOOKS PG12 FABRIC OPTIONS PG14 SMART CONSTRUCTION



# HOME FROM HOME 0Z







# CLICK HERE FOR A FULL FEATURE LIST

www.swiftgroup.co.uk/elegancegrande









# CLICK HERE FOR A FULL FEATURE LIST

www.swiftgroup.co.uk/elegancegrande

# STYLE & COMFORT







# CLICK HERE FOR A FULL FEATURE LIST

www.swiftgroup.co.uk/elegancegrande

# 10 | ELEGANCE GRANDE LOOKS







# CLICK HERE FOR LAYOUTS

www.swiftgroup.co.uk/elegancegrande



# ELEGANCE grande

# 8'0" WIDE



CLICK HERE TO CHOOSE YOUR LAYOUT

swiftgroup.co.uk/elegancegrande/technical



- **01.** Streamlined aerodynamic profile with **NEW** contrasting grey GRP sidewall with **NEW** stylish exterior graphics scheme
- **02.** AL-KO stabiliser and shock absorbers for a safer, smoother towing experience
- **03.** Hail-resistant exterior GRP roof with **NEW** 100W lightweight roof-mounted solar panel
- **04.** Panoramic sunroof and triple flush fitting front window design
- **05.** Ample LED exterior lighting, including high-level marker for better visibility and **NEW** offside and nears