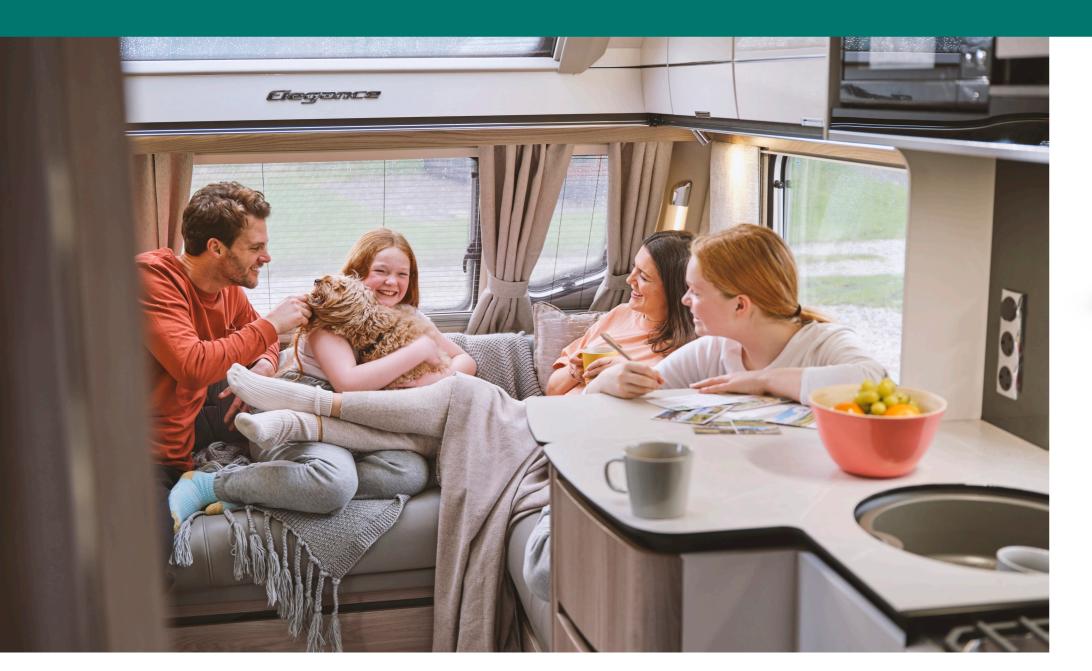

# ELEGANCE GRANDE



# 02 | ELEGANCE GRANDE





At the top end of the Swift Caravan line-up is Elegance Grande. This 8-foot wide, twinaxle trailblazer embraces a full remodel amplifying its refined status for 2023. From an enhanced visual appeal through to premium features, including Alde underfloor heating and the optional E&P self-levelling system, no specification has been overlooked across its three favourable layouts.

# **CONTENTS**

PG04 HOME FROM HOME PG06 PRACTICALITY PG08 STYLE AND COMFORT PG10 ELEGANCE GRANDE LOOKS PG12 FABRIC OPTIONS PG14 SMART CONSTRUCTION



# HOME FROM HOME 0Z







# CLICK HERE FOR A FULL FEATURE LIST

www.swiftgroup.co.uk/elegancegrande









# CLICK HERE FOR A FULL FEATURE LIST

www.swiftgroup.co.uk/elegancegrande

# STYLE & COMFORT







# CLICK HERE FOR A FULL FEATURE LIST

www.swiftgroup.co