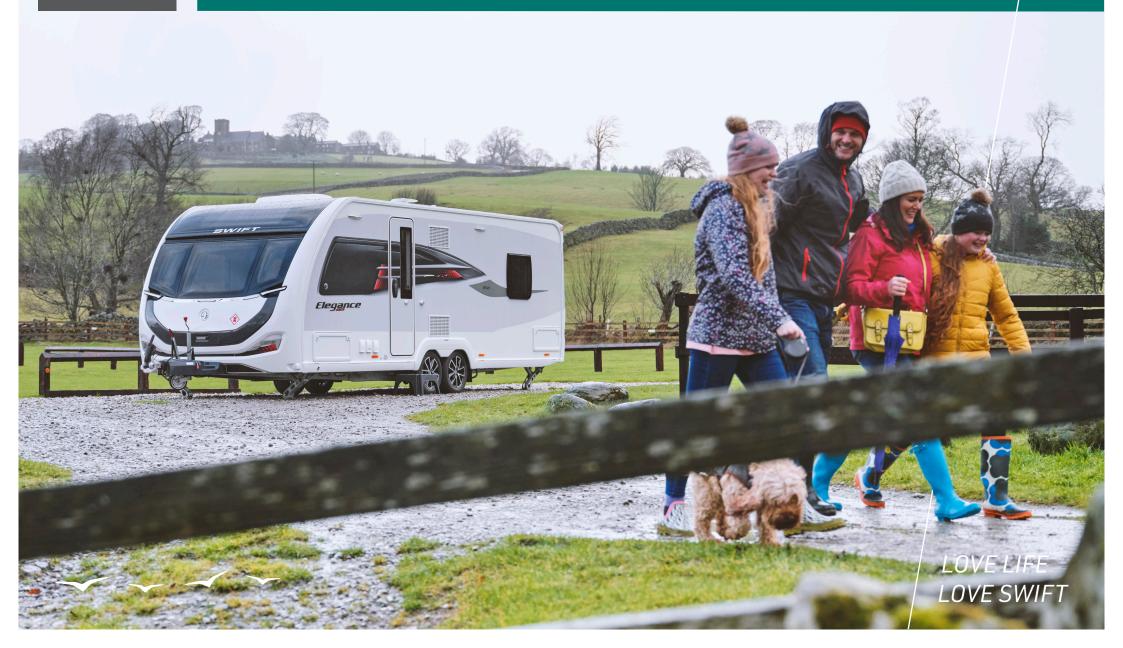

# 02 | ELEGANCE GRANDE

At the top end of the Swift Caravan line-up is Elegance Grande. This 8-foot wide, twinaxle trailblazer embraces a full remodel amplifying its refined status for 2023. From an enhanced visual appeal through to premium features, including Alde underfloor heating and the optional E&P self-levelling system, no specification has been overlooked across its three favourable layouts.

# HOME FROM HOME 0Z