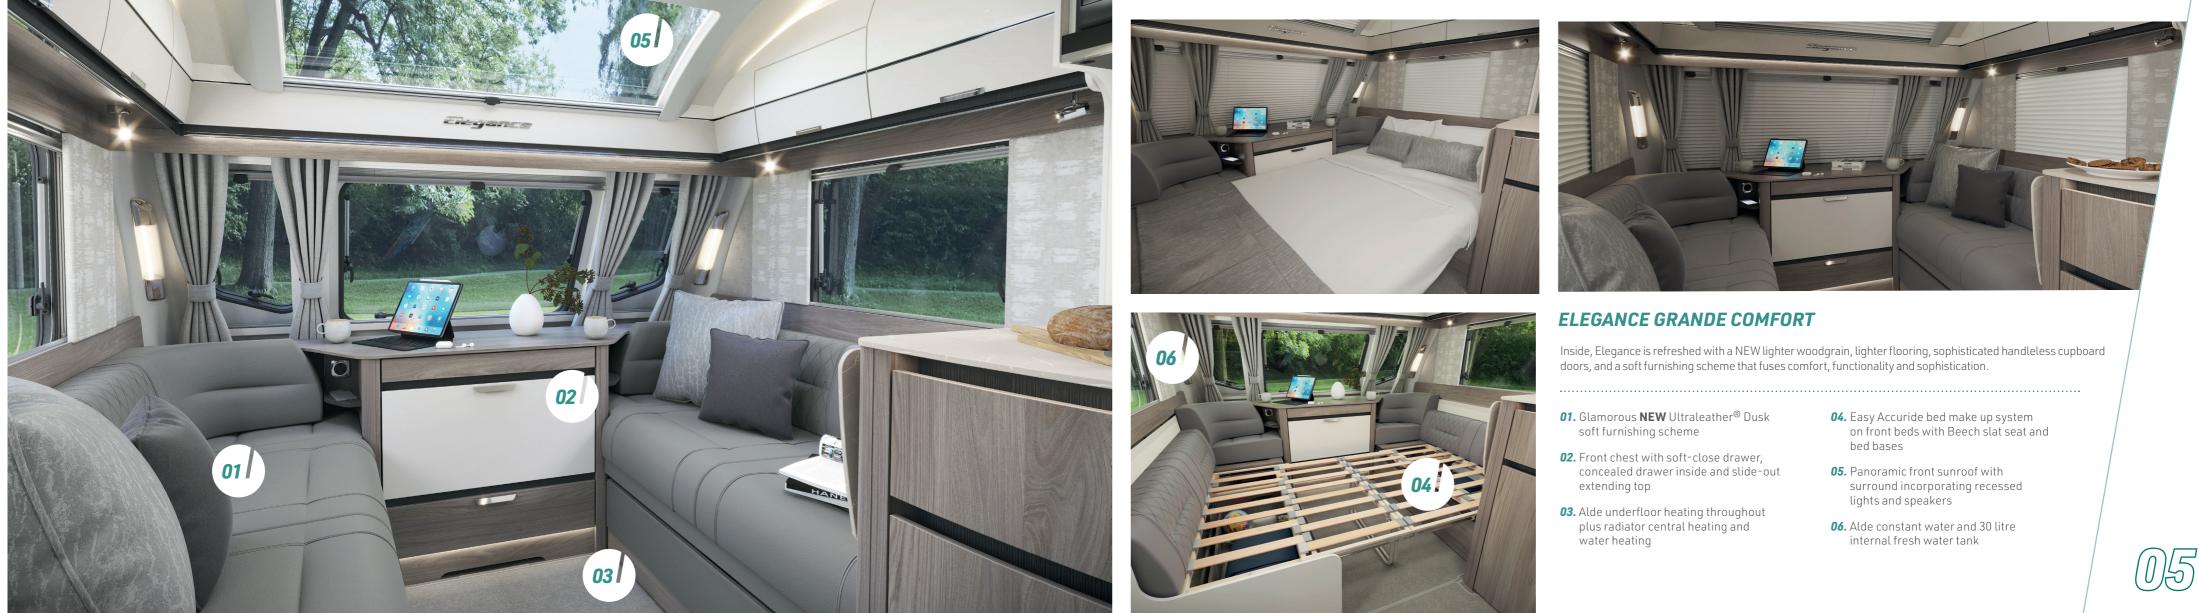

# ELEGANCE GRANDE



# 02 | ELEGANCE GRANDE





At the top end of the Swift Caravan line-up is Elegance Grande. This 8-foot wide, twinaxle trailblazer embraces a full remodel amplifying its refined status for 2023. From an enhanced visual appeal through to premium features, including Alde underfloor heating and the optional E&P self-levelling system, no specification has been overlooked across its three favourable layouts.

# **CONTENTS**

PG04 HOME FROM HOME PG06 PRACTICALITY PG08 STYLE AND COMFORT PG10 ELEGANCE GRANDE LOOKS PG12 FABRIC OPTIONS PG14 SMART CONSTRUCTION



# HOME FROM HOME 0Z







# CLICK HERE FOR A FULL FEATURE LIST

www.swiftgroup.co.uk/elegancegrande









# CLICK HERE FOR A FULL FEATURE LIST

www.swiftgroup.co.uk/elegancegrande

# STYLE & COMFORT







# CLICK HERE FOR A FULL FEATURE LIST

www.swiftgroup.co.uk/elegancegrande

# 10 | ELEGANCE GRANDE LOOKS







# CLICK HERE FOR LAYOUTS

www.swiftgroup.co.uk/elegancegrande



# ELEGANCE grande

# 8'0" WIDE



CLICK HERE TO CHOOSE YOUR LAYOUT

swiftgroup.co.uk/elegancegrande/technical



- **01.** Streamlined aerodynamic profile with **NEW** contrasting grey GRP sidewall with **NEW** stylish exterior graphics scheme
- **02.** AL-KO stabiliser and shock absorbers for a safer, smoother towing experience
- **03.** Hail-resistant exterior GRP roof with **NEW** 100W lightweight roof-mounted solar panel
- **04.*