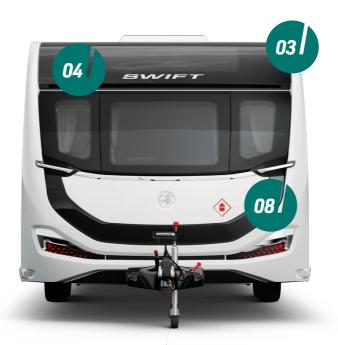

# 8'0" WIDE

CLICK HERE TO CHOOSE YOUR LAYOUT

swiftgroup.co.uk/elegancegrande/technical

- **01.** Streamlined aerodynamic profile with **NEW** contrasting grey GRP sidewall with **NEW** stylish exterior graphics scheme
- **02.** AL-KO stabiliser and shock absorbers for a safer, smoother towing experience
- **03.** Hail-resistant exterior GRP roof with **NEW** 100W lightweight roof-mounted solar panel
- **04.** Panoramic sunroof and triple flush fitting front window design
- **05.** Ample LED exterior lighting, including high-level marker for better visibility and **NEW** offside and nearside awning light

- **06.** NEW full height GRP rear panel with NEW exclusive LED light clusters and NEW sweeping front panel in GRP with LED front marker lights
- 07. NEW diamond cut Edge alloy wheels
- **08. NEW** Extra wide access, dual coloured gas locker door, plus BBQ point,230V external mains point, cold water shower point with showerhead and **NEW** exterior TV socket
- **09. NEW** MTPLM limit increases to 2250kg, maximising additional payload, so even more can be taken on the road