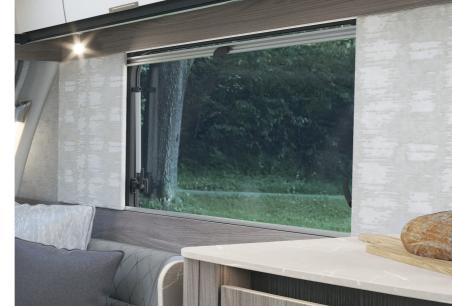

# 8'0" WIDE

CLICK HERE TO CHOOSE YOUR LAYOUT

swiftgroup.co.uk/elegancegrande/technical

- **01.** Streamlined aerodynamic profile with **NEW** contrasting grey GRP sidewall with **NEW** stylish exterior graphics scheme
- **02.** AL-KO stabiliser and shock absorbers for a safer, smoother towing experience
- **03.** Hail-resistant exterior GRP roof with **NEW** 100W lightweight roof-mounted solar panel
- **04.** Panoramic sunroof and triple flush fitting front window design
- **05.** Ample LED exterior lighting, including high-level marker for better visibility and **NEW** offside and nearside awning light