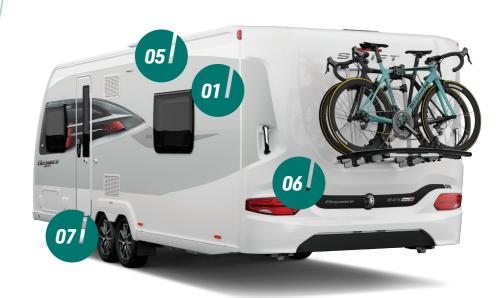

# 8'0" WIDE

CLICK HERE TO CHOOSE YOUR LAYOUT

swiftgroup.co.uk/elegancegrande/technical

- **01.** Streamlined aerodynamic profile with **NEW** contrasting grey GRP sidewall with **NEW** stylish exterior graphics scheme
- **02.** AL-KO stabiliser and shock absorbers for a safer, smoother towing experience
- **03.** Hail-resistant exterior GRP roof with **NEW** 100W lightweight roof-mounted solar panel
- **04.** Panoramic sunroof and triple flush fitting front window design
- **05.** Ample LED exterior lighting, including high-level marker for better visibility and **NEW** offside and nearside awning light

- **06.** NEW full height GRP rear panel with NEW exclusive LED light clusters and NEW sweeping front panel in GRP with LED front marker lights
- 07. NEW diamond cut Edge alloy wheels
- **08. NEW** Extra wide access, dual coloured gas locker door, plus BBQ point,230V external mains point, cold water shower point with showerhead and **NEW** exterior TV socket
- **09. NEW** MTPLM limit increases to 2250kg, maximising additional payload, so even more can be taken on the road