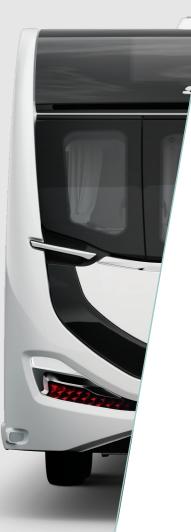

# 8'0" WIDE

CLICK HERE TO CHOOSE YOUR LAYOUT

swiftgroup.co.uk/elegancegrande/technical

- **01.** Streamlined aerodynamic profile with **NEW** contrasting grey GRP sidewall with **NEW** stylish exterior graphics scheme
- **02.** AL-KO stabiliser and shock absorbers for a safer, smoother towing experience
- **03.** Hail-resistant exterior GRP roof with **NEW** 100W lightweight roof-mounted solar panel
- **04.** Panoramic sunroof and triple flush fitting front window design
- **05.** Ample LED exterior lighting, including high-level marker for better visibility and **NEW** offside and nearside awning light

- **06.** NEW full height GRP rear panel with NEW exclusive LED light clusters and NEW sweeping front panel in GRP with LED front marker lights
- 07. NEW diamond cut Edge alloy wheels
- **08. NEW** Extra wide access, dual coloured gas locker door, plus BBQ point,230V external mains point, cold water shower point with showerhead and **NEW** exterior TV socket
- **09. NEW** MTPLM limit increases to 2250kg, maximising additional payload, so even more can be taken on the road