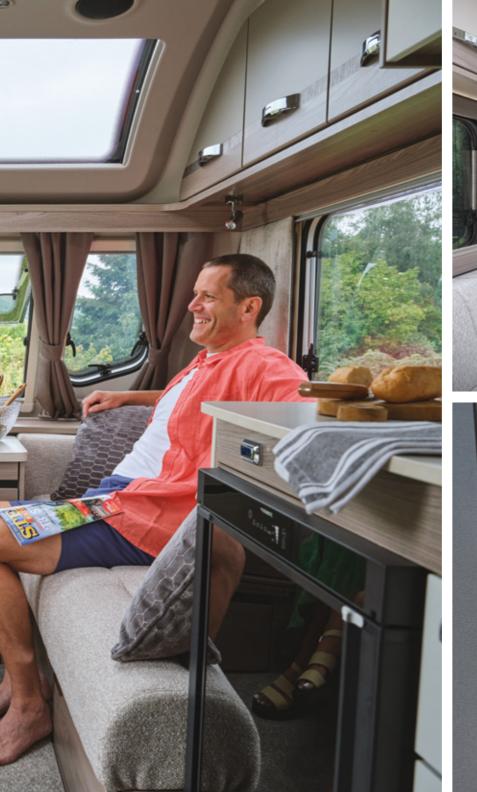

## Relax and unwind

#### Seating and sleeping comfort

Swift AirWave cushioning for greater seating and sleeping comfort.

**TV point** TV point with 230V, 12V and aerial sockets (multiple points in selected models)

**Scratch resistant floor** Grey French Oak effect, high impact, scratch resistant floor.

#### Panoramic sunroof

Panoramic front sunroof incorporating fully integrated curved blind system, recessed lighting and speakers.

#### Luxury curtains

Luxury curtains to front windows complemented by stylish wall pads.