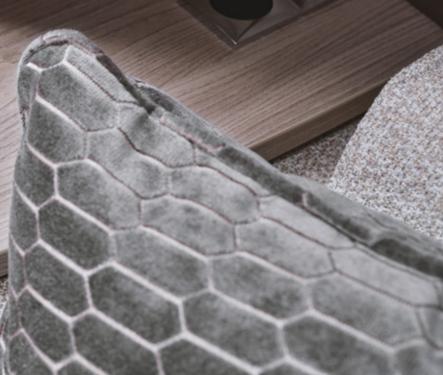

#### Seating and sleeping comfort

Swift AirWave cushioning for greater seating and sleeping comfort.

**TV point** TV point with 230V, 12V and aerial sockets (multiple points in selected models)

**Scratch resistant floor** Grey French Oak effect, high impact, scratch resistant floor.

#### Living, Relaxing & Sleeping

- 1.95m (6'5") headroom
- Willow soft furnishing scheme
- Sangallo Elm woodgrain with Grau and Tora Tela features
- Upper locker doors featuring Sand Grey panelling and chrome detailing
- Grey French Oak effect, high impact, scratch resistant floor lino
- Large retained embroidered
   entrance mat
- Panoramic front sunroof incorporating fully integrated curved blind system, recessed lighting and speakers
- Luxury curtains to front windows complemented by stylish wall pads (except washroom and bunk bed areas)
- Twin curtain track for improved hanging and ease of use
- Sectioned removable and bleachable carpets for flexibility (except washroom)
- Two large scatter cushions
- Swift AirWave cushioning for greater seating and sleeping comfort, and maintains shape
- Seat and backrest ventilation boards
- Beech slat seat and bed bases for extra comfort with sprung hinged tops for easy access (Challenger Exclusive)