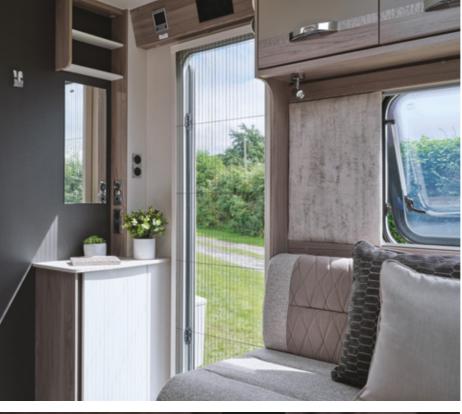

## Introducing Challenger Exclusive

New for 2024, Challenger Exclusive is an enhanced version of Challenger SE, featuring additional premium features to make this range extra special.

Inside, Challenger Exclusive embraces sophistication with its sleek lines and impeccable finishes. In the lounge, Swift AirWave cushioning is wrapped in the stain resistant Willow soft furnishing scheme and finished with superior automotive stitching, whilst the latest in technology is at your fingertips for easy control of the onboard systems.

#### Comfy living

Willow soft furnishing scheme finished with superior automotive stitching, and Sangallo Elm woodgrain with Grau and Tora Tela features.

## Furnishing scheme

Featuring a palette of light, natural hues, the Willow soft furnishing scheme fitted in Challenger Exclusive is stain resistant and offers an airy and calming interior.

Adding a touch of contrast, the Sangallo Elm woodgrain complements the light décor, while chrome detailing in the upper locker doors instil a modern flare.