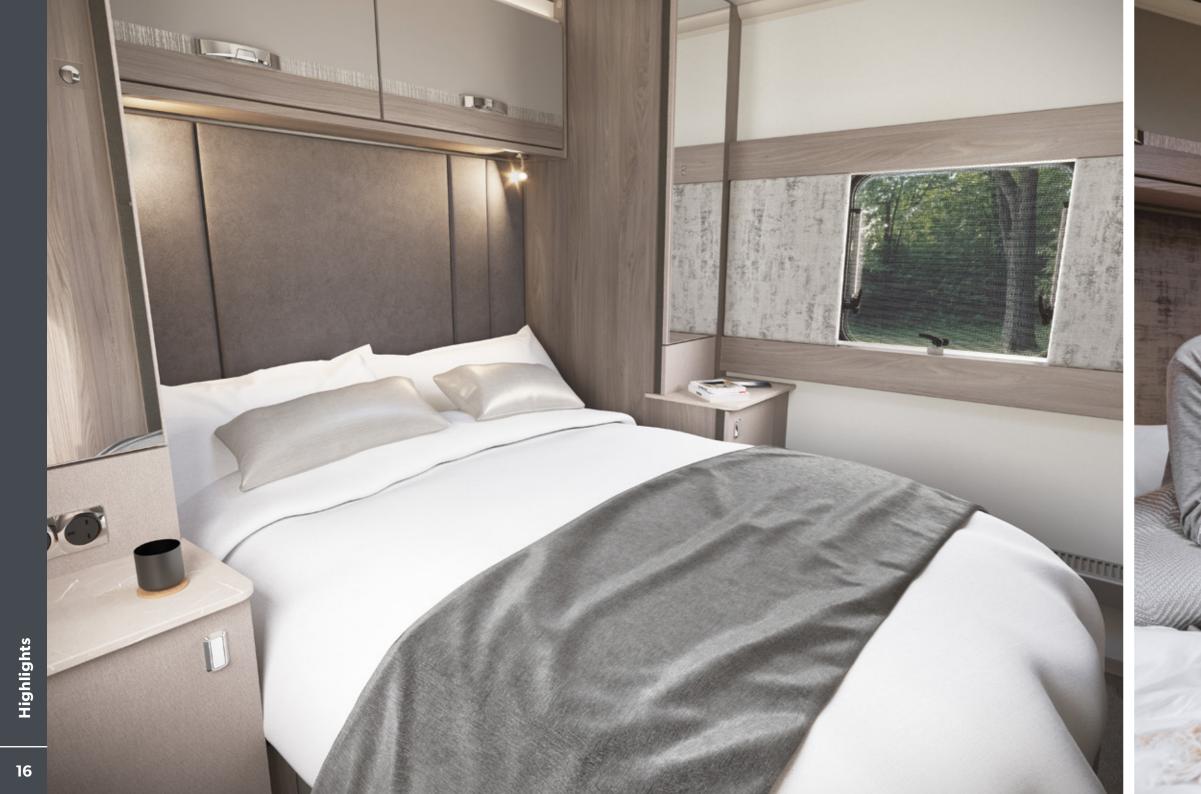

## Luxurious Bedroom

#### Luxurious mattress

Exclusive lightweight Duvalay Duvalite™ Gravity Luxe mattress for a great night's sleep.

#### Extra touches

Fixed beds are fitted with a full height headboard and aluminium bed frames to maximise strength and storage space.

#### Wardrobes

Wardrobes with mirrored doors (mirrors model specific).