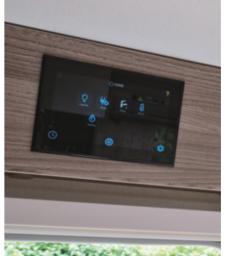

#### Swift Command

Control and monitor onboard systems with the 7" LCD Swift Command control panel.

#### Heating & Utilities

- Exclusive Swift Command control system with large 7" LCD colour touchscreen panel with improved user interface and functionality featuring;
- Integrated DAB and FM radio tuning and sound setting control
- Simple controls for monitoring and managing
   Power
- Battery selection, battery level meter and power usage
- 230V AC load limiter (settable between 5 amps & 16 amps)
- Solar panel charging levels (where fitted)

- Heating control of Alde heating systems
- Environment monitoring with internal and external temperature and internal humidity levels
- Selected lighting control with soft-start dimming
- Air-conditioning compatible with Dometic and Truma (dealer fit option, model dependent)
- Refrigeration control and monitoring via Cl-bus connection (except 560 & 580)
- **NEW** Swift Command app with Bluetooth connectivity when with the vehicle, to manage and monitor key vehicle functions from your mobile device including power, heating and selected lighting
- Swift Command app, to control and monitor when away from your vehicle (subject to Wi-Fi or GSM network coverage)
- Includes the useful 'Places of Interest' feature including 'Campsites' from the Camping & Caravanning Club and Swift dealership locations
- View location history along with system information
- Add Thatcham category S7 tracking for £100 per year
- On-board 4G Wi-Fi
- Alde radiator central heating and water heating with daily programming with LCD touchscreen control and choice of 1kW, 2kW or 3kW setting
- Digital programmable controller for heating and hot water
- Areas under beds and seats, and washroom areas warmed by Alde perimeter radiators
- On board 30 litre fresh water tank (twin axles only)