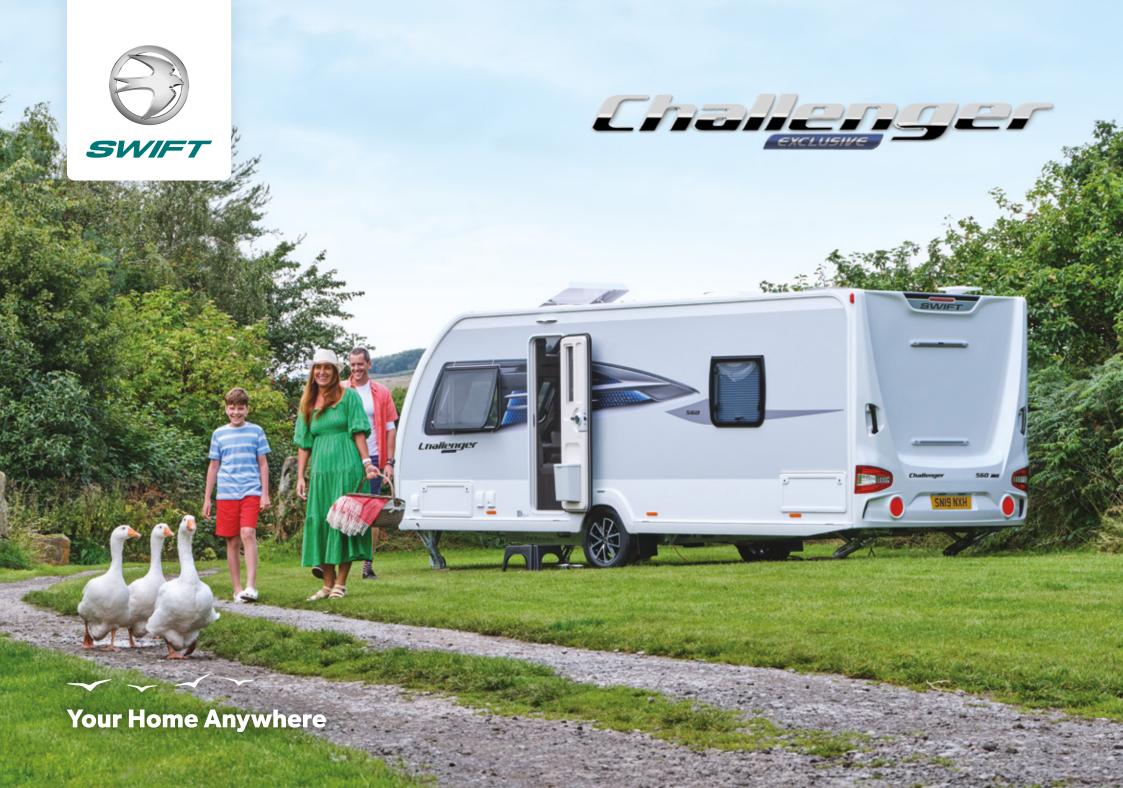

#### **PURe Polyurethane** framework

The strong timberless body frame uses 'PURe', a tough, hard polyurethane based product that is totally impervious to water, ensuring the longevity of your caravan.

#### **Polystyrene core**

For ensured accuracy, lightweight polystyrene is cut to shape using the latest water jet technology. With 22mm polystyrene used in the side walls, and 28mm used in the roof, all Swift caravans meet the Grade 3 thermal properties needed for year-round adventures.

#### Strong

The strong timberless body frame uses 'PURe', a tough, hard polyurethane based product, that is totally impervious to water and has been proven through use.