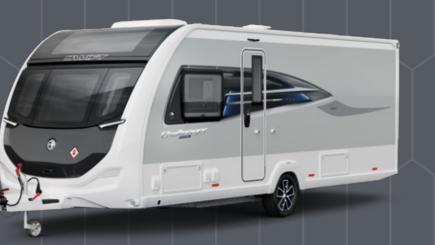

## Introducing Challenger Exclusive

New for 2024, Challenger Exclusive is an enhanced version of Challenger SE, featuring additional premium features to make this range extra special.

Inside, Challenger Exclusive embraces sophistication with its sleek lines and impeccable finishes. In the lounge, Swift AirWave cushioning is wrapped in the stain resistant Willow soft furnishing scheme and finished with superior automotive stitching, whilst the latest in technology is at your fingertips for easy control of the onboard systems.

Outside, the enhanced exterior graphics and diamond cut alloy wheels not only showcase its exclusivity but also ensure that heads turn as you arrive at your destination.

With nine, two to six berth layouts to choose from, including layouts from the spacious 8ft-wide range, there's a model tailored to every taste and preference.