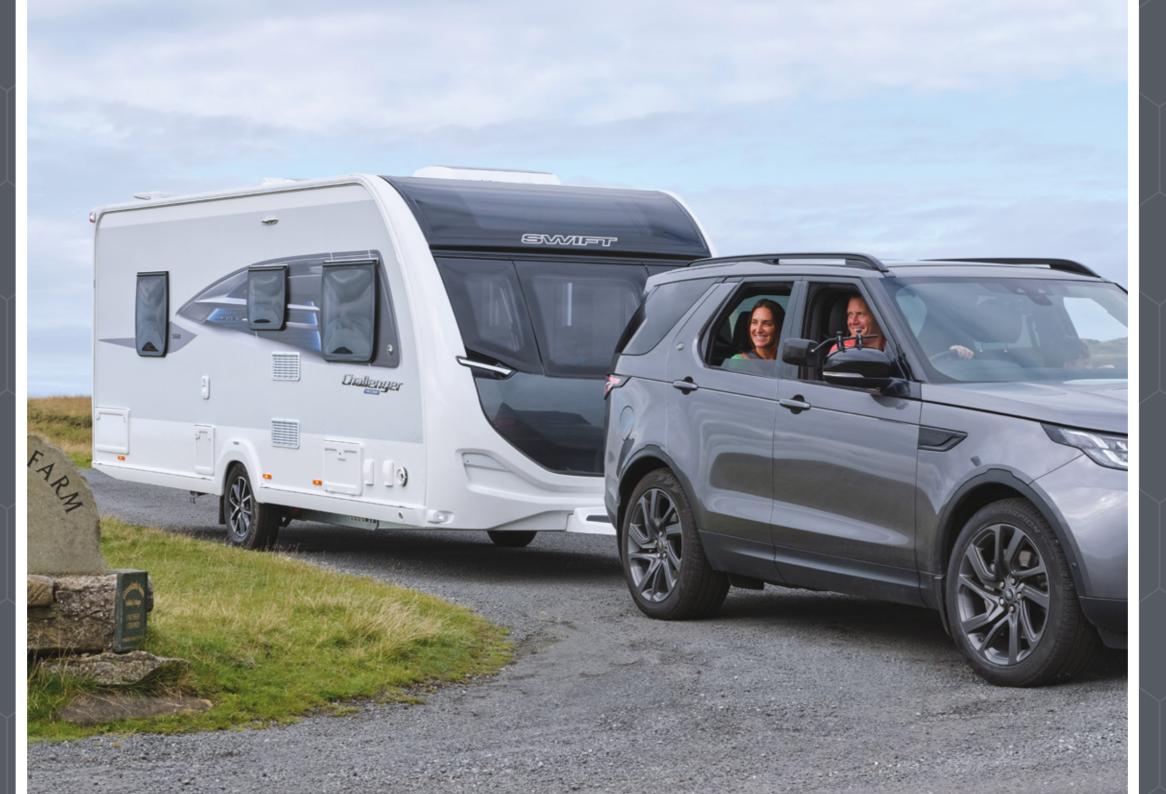

### **Efficient living**

Swift caravans are engineered with efficiency at its core - from low energy LED lighting to an aerodynamic exterior for better fuel consumption and safer towing.

#### Aerodynamic

We continue to lead the way in aerodynamics using Computational Fluid Dynamics to help shape the bodyshell for better fuel consumption and safer towing.