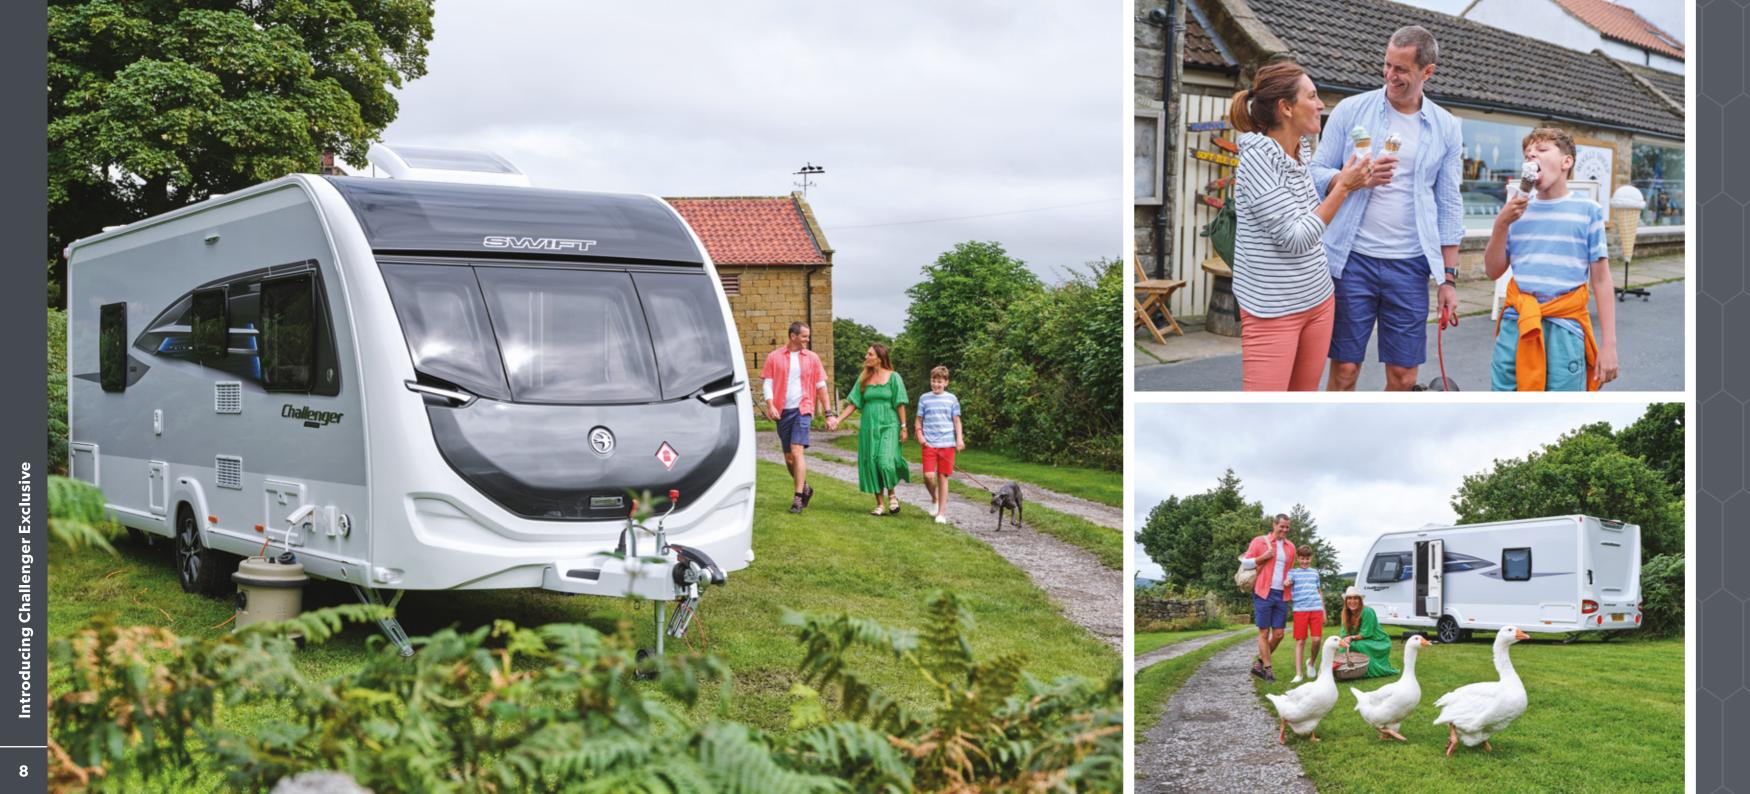

## Introducing Challenger Exclusive

New for 2024, Challenger Exclusive is an enhanced version of Challenger SE, featuring additional premium features to make this range extra special.

Inside, Challenger Exclusive embraces sophistication with its sleek lines and impeccable finishes. In the lounge, Swift AirWave cushioning is wrapped in the stain resistant Willow soft furnishing scheme and finished with superior automotive stitching, whilst the latest in technology is at your fingertips for easy control of the onboard systems.

Outside, the enhanced exterior graphics and diamond cut alloy wheels not only showcase its exclusivity but also ensure that heads turn as you arrive at your destination.

With nine, two to six berth layouts to choose from, including layouts from the spacious 8ft-wide range, there's a model tailored to every taste and preference.