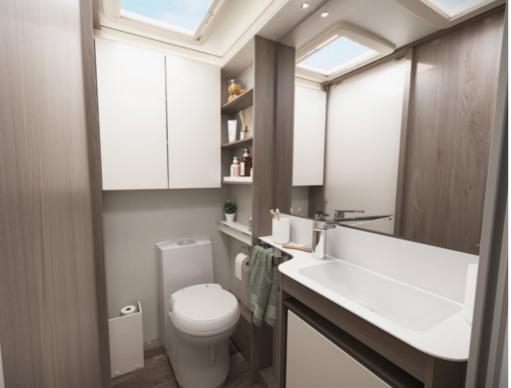

#### Toilet

Thetford toilet with electric flush and 18 litre wheeled waste tank.

#### Boutique touches

Stylish handleless furniture, chrome effect swivel spout vanity tap, additional towel ring (model specific), shower hanging rail (model specific), and towel rail above radiator (model specific).

- 31mm thick washroom door with domestic style lock and handle
- Washroom additional towel ring (model specific)
- Washroom shower hanging rail (model specific)
- Towel rail above radiator (model specific)
- Washroom storage shelf (480 & 580)