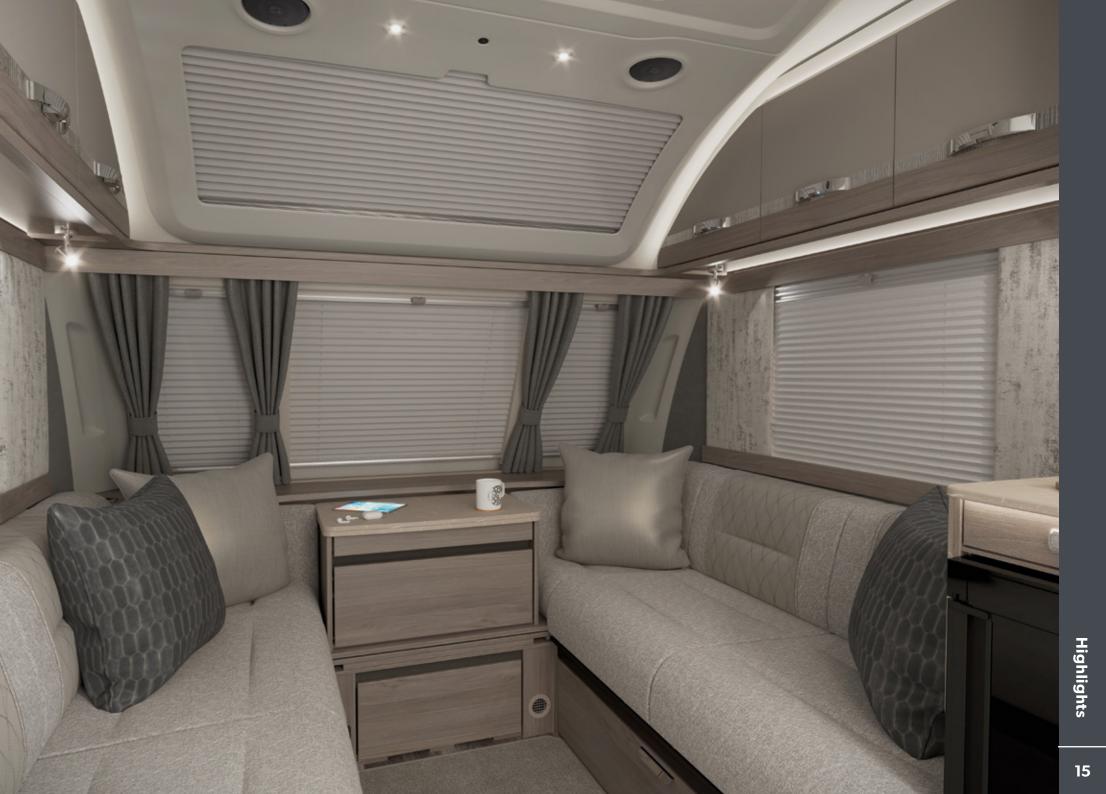

## Relax and unwind

#### Comfy living

Willow soft furnishing scheme finished with superior automotive stitching, and Sangallo Elm woodgrain with Grau and Tora Tela features.

#### Seating and sleeping comfort

Swift AirWave cushioning for greater seating and sleeping comfort.

**TV point** TV point with 230V, 12V and aerial sockets (multiple points in selected models)

**Scratch resistant floor** Grey French Oak effect, high impact, scratch resistant floor.

#### Living, Relaxing & Sleeping

- 1.95m (6'5") headroom
- Willow soft furnishing scheme
- Sangallo Elm woodgrain with Grau and Tora Tela features
- Upper locker doors featuring Sand Grey panelling and chrome detailing
- Grey French Oak effect, high impact, scratch resistant floor lino
- Large retained embroidered
   entrance mat
- Panoramic front sunroof incorporating fully integrated curved blind system, recessed lighting and speakers
- Luxury curtains to front windows complemented by stylish wall pads (except washroom and bunk bed areas)
- Twin curtain track for improved hanging and ease of use
- Sectioned removable and bleachable carpets for flexibility (except washroom)
- Two large scatter cushions
- Swift AirWave cushioning for greater seating and sleeping comfort, and maintains shape
- Seat and backrest ventilation boards
- Beech slat seat and bed bases for extra comfort with sprung hinged tops for easy access (Challenger Exclusive)