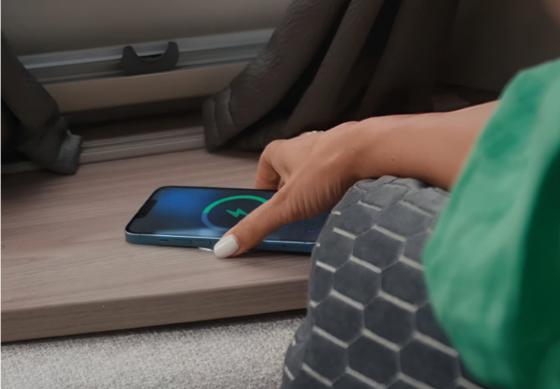

#### Wireless charging

Recharge your phone on the wireless charging pad for a neater living space.

- High flow rate onboard pump with chrome effect taps for reliable, high performance water supply
- Onboard semi-rigid fresh water pipes
- Large bore underslung rigid waste pipes
- Isolation taps for gas appliances
- Fully protected mains electric system
- 25 metre mains hook-up cable
- 25 amp switchmode charger/ transformer
- Wireless phone charging pad in lounge
- Low energy LED lighting throughout interior including:
- Downlights in lounge
- Under counter lighting in kitchen
- Over locker lighting
- Adjustable under locker LED spotlights with USB points
   Illuminated pelmets above side windows
- Strip lights above wardrobes
- A minimum of four 230V sockets throughout with twin USB points for easy charging of portable devices
- Chrome effect socket and switch surrounds
- Branded FM/DAB Radio with USB, Bluetooth connectivity and auxiliary input
- Status 570 directional digital / analogue TV/ FM aerial and booster
- TV point with 230V, 12V and aerial sockets (multiple points in selected models)