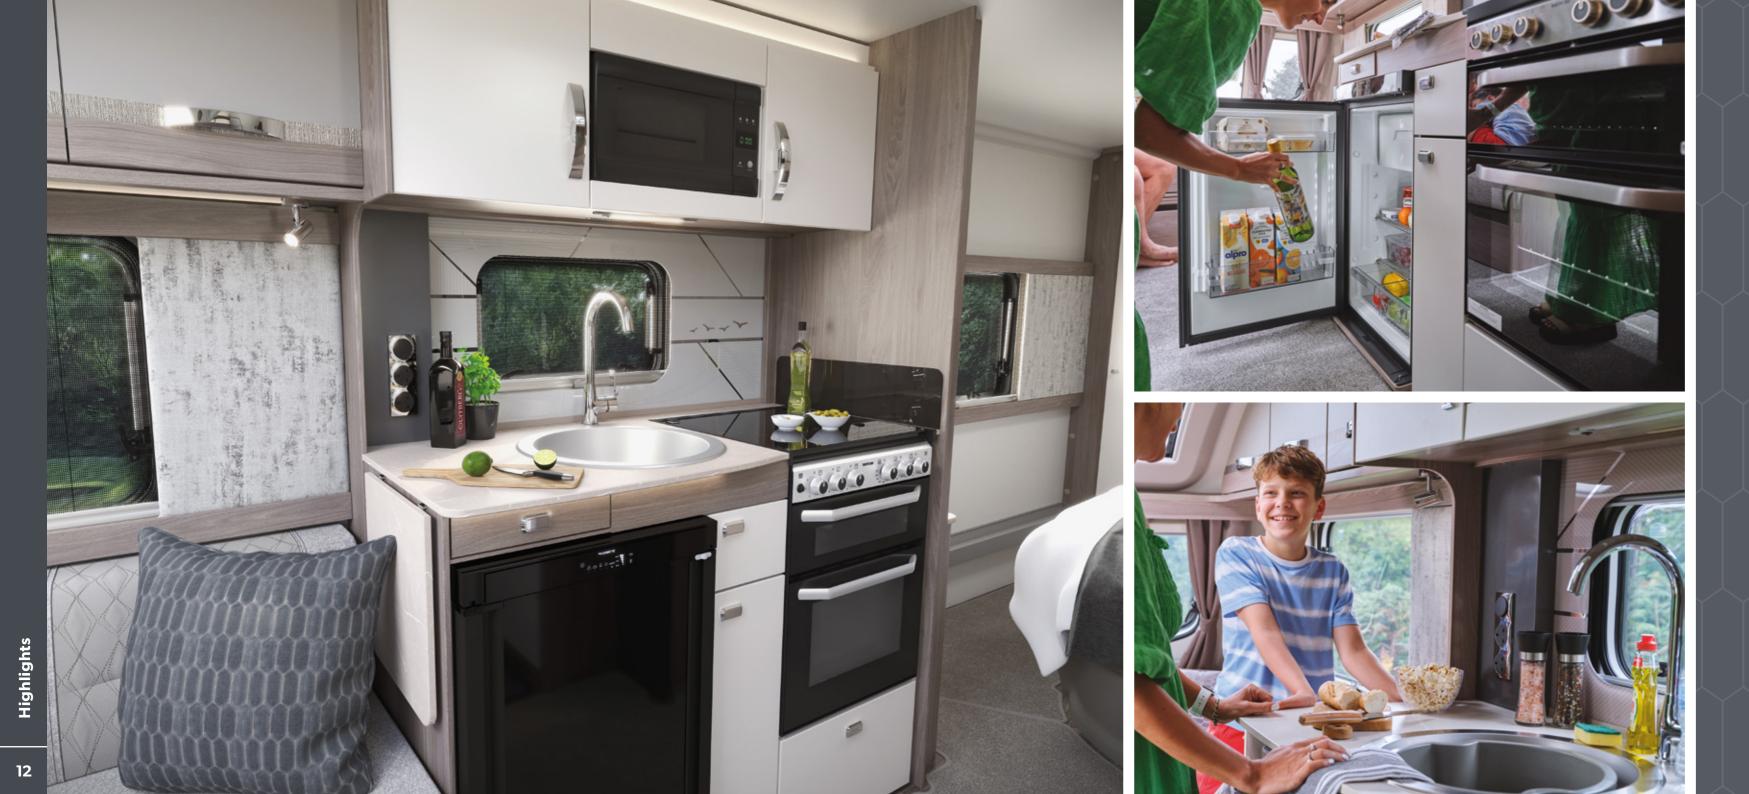

## Home from home cooking

**Fully equipped kitchen** Thetford thermostatic oven and grill with a three-burner gas hob and an electric hot plate, finished with cast iron frets. Plus, a flatbed microwave.

#### Fridge freezer

Dometic (Series 10) 133 litre fridge with a freezer compartment (98 litre on 560 and 580).

#### Omnivent

Draw fresh air in or pull cooking odour out with the kitchen omnivent.

#### Extra touches

Soft close kitchen drawers and two pull-out wire baskets, ideal for storing fruit and vegetables.

#### **Cooking & Eating**

- Thetford thermostatic oven and grill with oven light, plus three-burner gas hob and one electric hot plate, all with electronic ignition. Hob features cast iron frets and a glass lid with auto gas shut-off functionality
- Flatbed ventilated microwave oven with digital controls
- Dometic (Series 10) 98 litre under counter fridge with electronic ignition incorporating 12 litre removable freezer compartment (560 & 580)

- Dual hinged Dometic (Series 10) 133 litre tall slimline fridge with electronic ignition incorporating 12 litre removable freezer compartment (480 & 650 & Grande models)
- Omnivent in kitchen area
- Soft close drawers
- Foldaway kitchen worktop extension (model specific)
- Removable drainer and food grade nylon chopping board nestle together for easy storage in dedicated location
- Kitchen acrylic splashback
- Washing up bowl
- Beige stone effect worktop
- Durable stainless steel kitchen sink with enhanced chrome effect swivel spout tap
- Two pull-out wire baskets in kitchen cupboard
- Two cutlery drawers on smoothaction steel runners (model specific)
- Chrome finish crockery rack
- Freestanding table