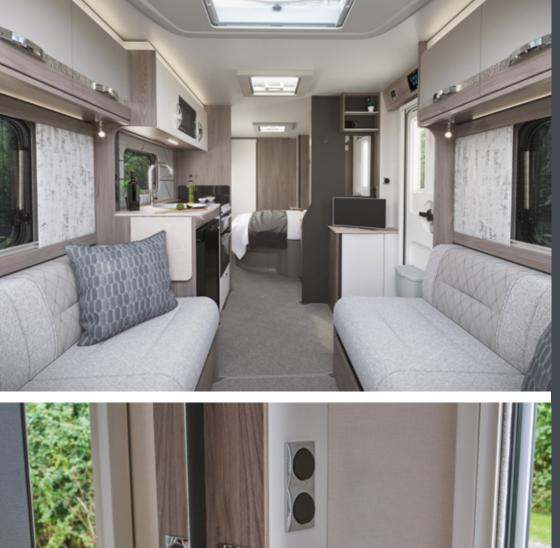

## Introducing Challenger Exclusive

New for 2024, Challenger Exclusive is an enhanced version of Challenger SE, featuring additional premium features to make this range extra special.

Inside, Challenger Exclusive embraces sophistication with its sleek lines and impeccable finishes. In the lounge, Swift AirWave cushioning is wrapped in the stain resistant Willow soft furnishing scheme and finished with superior automotive stitching, whilst the latest in technology is at your fingertips for easy control of the onboard systems.

Outside, the enhanced exterior graphics and diamond cut alloy wheels not only showcase its exclusivity but also ensure that heads turn as you arrive at your destination.

With nine, two to six berth layouts to choose from, including layouts from the spacious 8ft-wide range, there's a model tailored to every taste and preference.

## Furnishing scheme

Featuring a palette of light, natural hues, the Willow soft furnishing scheme fitted in Challenger Exclusive is stain resistant and offers an airy and calming interior.

Adding a touch of contrast, the Sangallo Elm woodgrain complements the light décor, while chrome detailing in the upper locker doors instil a modern flare.