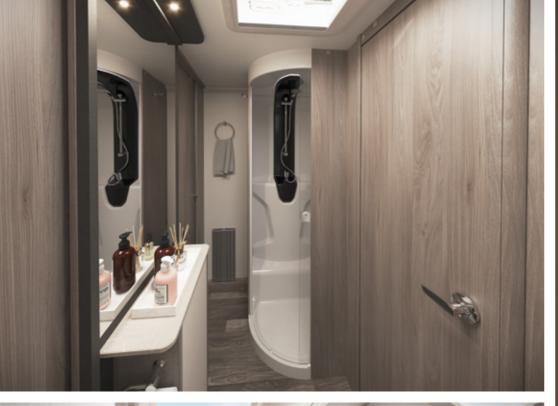

#### Washroom

Redesigned washroom incorporating shower console and durable shower tray.

#### Power shower

Ecocamel Jetstorm showerhead with on/off button for a powerful shower that uses less water.

#### Boutique touches

Stylish handleless furniture, chrome effect swivel spout vanity tap, additional towel ring (model specific), shower hanging rail (model specific), and towel rail above radiator (model specific).