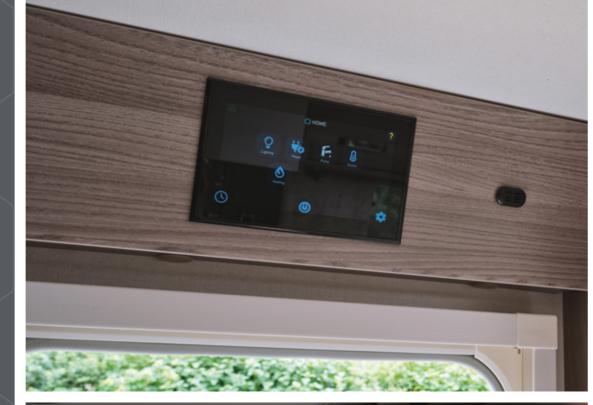

#### Swift Command

Control and monitor onboard systems with the 7" LCD Swift Command control panel.

#### Heating & Utilities

- Exclusive Swift Command control system with large 7" LCD colour touchscreen panel with improved user interface and functionality featuring;
- Integrated DAB and FM radio tuning and sound setting control
- Simple controls for monitoring and managing
   Power
- Battery selection, battery level meter and power usage
- 230V AC load limiter (settable between 5 amps & 16 amps)
- Solar panel charging levels (where fitted)

- Heating control of Alde heating systems
- Environment monitoring with internal and external temperature and internal humidity levels
- Selected lighting control with soft-start dimming
- Air-conditioning compatible with Dometic and Truma (dealer fit option, model dependent)
- Refrigeration control and monitoring via Cl-bus connection (except 560 & 580)
- **NEW** Swift Command app with Bluetooth connectivity when with the vehicle, to manage and monitor key vehicle functions from your mobile device including power, heating and selected lighting
- Swift Command app, to control and monitor when away from your vehicle (subject to Wi-Fi or GSM network coverage)
- Includes the useful 'Places of Interest' feature including 'Campsites' from the Camping & Caravanning Club and Swift dealership locations
- View location history along with system information
- Add Thatcham category S7 tracking for £100 per year
- On-board 4G Wi-Fi
- Alde radiator central heating and water heating with daily programming with LCD touchscreen control and choice of 1kW, 2kW or 3kW setting
- Digital programmable controller for heating and hot water
- Areas under beds and seats, and washroom areas warmed by Alde perimeter radiators
- On board 30 litre fresh water tank (twin axles only)