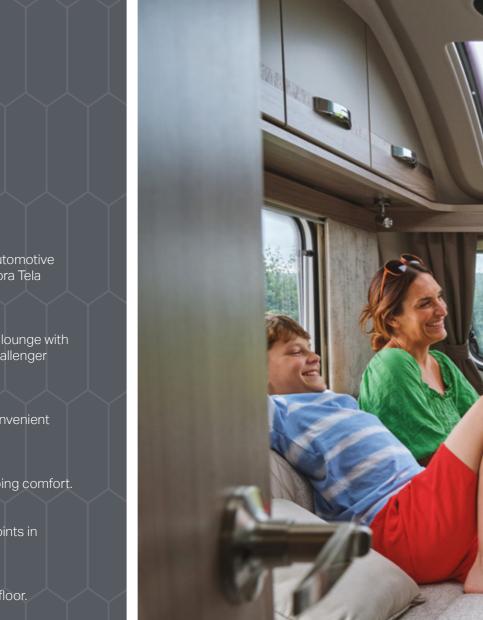

#### Comfy living

Willow soft furnishing scheme finished with superior automotive stitching, and Sangallo Elm woodgrain with Grau and Tora Tela features.

#### Seating and sleeping comfort

Swift AirWave cushioning for greater seating and sleeping comfort.

**TV point** TV point with 230V, 12V and aerial sockets (multiple points in selected models)

**Scratch resistant floor** Grey French Oak effect, high impact, scratch resistant floor.