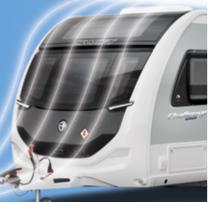

#### Roof

Polyurethane framework

olystyrene core

GRP outer skil

0.....

The outer layer of the hail-resistant roof is fully bonded with woven white GRP. All Swift caravans are built with increased roof strength to allow for any additional features including air conditioning and satellite dishes (model specific).

#### Floor

Each Swift caravan floor features black woven heavy-duty GRP to the underside which is insulated with 35mm Ravatherm, while the inner layer is manufactured from 9mm marine grade plywood to provide strength to the floor.