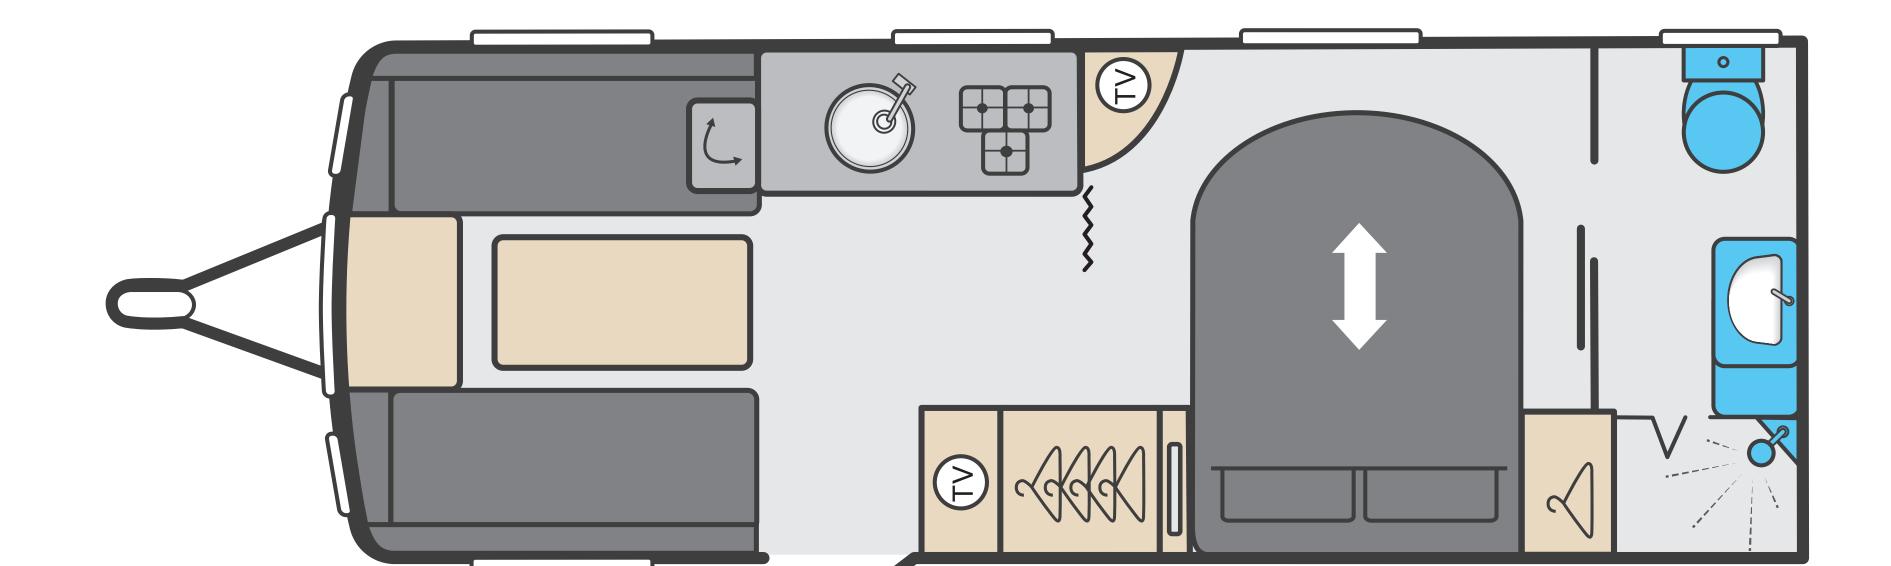

# SPRITE MAJOR 4 SB

#### Weights and dimensions

| Internal Length (At Bed Box Height)#     | 5.83m / 19'2"  |
|------------------------------------------|----------------|
| Overall Width#                           | 2.25m / 7'5"   |
| Overall Length#                          | 7.54m/24'9"    |
| Overall height (inc. TV aerial)          | 2.59m/8'6"     |
| Mass In Running Order (Inc. Tolerance)   | 1286kg/25.3cwt |
| Maximum Technical Permissible Laden Mass | 1442kg/28.4cwt |
|                                          |                |