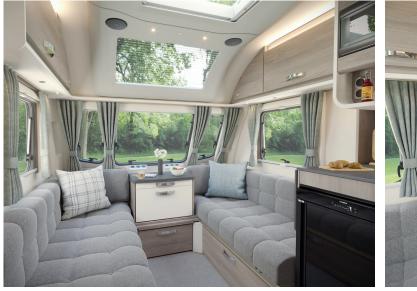

#### ALL SWIFT TOURERS INCLUDE

- NEW Contemporary Sangallo Elm woodgrain furniture
- NEW Grey French Oak effect, high impact, scratch resistant floor lino
- SMART construction system with polyurethane timberless framing that's impervious to water
- Tough and durable glass reinforced plastic outer shell, which includes a . hail resistant roof
- GRP front and rear panels manufactured by Swift
- Cold chamber tested to achieve grade three status for all year round use
- AL-KO chassis
- AKS stabiliser
- Receiver for AL-KO secure wheel lock

- Full width gas locker to ensure easy access and manoeuvrability of two gas bottles
- Panoramic sunroof (except compact)
- Heki roof lights
- Directional TV aerial
- Dometic and Thetford appliances, including fridge, oven, grill and toilet
- NEW flatbed microwave
- Low-energy LED lighting throughout
- Jetstorm showerhead to create a powerful shower with less water
- Grade 5 fabrics that exceeds domestic standard for light fastness, rub and material pilling
- Removable and bleachable carpets
- Twin track curtains for complete privacy

- Positive locker catches for secure storage
  - Front storage chest with pull out table (model specific)
  - Freestanding table
  - Beech sprung bed slats for increased comfort
  - Exclusive Duvalay mattress on all fixed beds
  - Bed slats retained on track (standard width models) or Acuride system (8ft-wide models) on nonfixed beds
  - 10 year manufacturer-backed warranty
  - Exclusive Supersure Insurance

only)

- NEW rain guards (twin axle models
- \*Model specific

- SPRITE FEATURES
- **NEW** graphite easy access gas locker door
- NEW Bluemoon soft furnishing scheme
- Truma hot water and heating system
- User-friendly 12V control panel with battery selection, battery state, lighting control and water pump circuit control
- 230V sockets throughout and twin USB points
- Branded FM/DAB Radio with USB, Bluetooth connectivity and auxiliary input
- 3-burner gas hob with separate grill and oven
- Removable extension drainer and **NEW** washing up bowl
- Tri-foam cushioning for seating and sleeping
- Shower door retained on track\*
- Blinds and flyscreens to all windows
- Heki rooflights