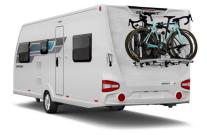

# SPRITE MAJOR 4 SB

#### Weights and dimensions

| Internal Length (At Bed Box Height)#     | 5.83m / 19'2"  |
|------------------------------------------|----------------|
| Overall Width#                           | 2.25m / 7'5"   |
| Overall Length#                          | 7.54m/24'9"    |
| Overall height (inc. TV aerial)          | 2.59m/8'6"     |
| Mass In Running Order (Inc. Tolerance)   | 1286kg/25.3cwt |
| Maximum Technical Permissible Laden Mass | 1442kg/28.4cwt |
|                                          |                |