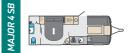

## Weights and dimensions

| Internal Length (At Bed Box Height)#     | 5.83m / 19'2"  |
|------------------------------------------|----------------|
| Overall Width#                           | 2.25m / 7'5"   |
| Overall Length#                          | 7.54m/24'9"    |
| Overall height (inc. TV aerial)          | 2.59m/8'6"     |
| Mass In Running Order (Inc. Tolerance)   | 1286kg/25.3cwt |
| Maximum Technical Permissible Laden Mass | 1442kg/28.4cwt |
|                                          |                |

# The dimensions given are approximate due to slight variations in suspension ride heights, loading conditions and tyre pressures.



#### SPRITE









Berths

Axles

Length MTPLM

Berths Axles

Length

MTPLM Berths

Axles

Length MTPI M

Berths

Axles

Length MTPI M







|  | <u>ή</u> ή <u>θ</u>