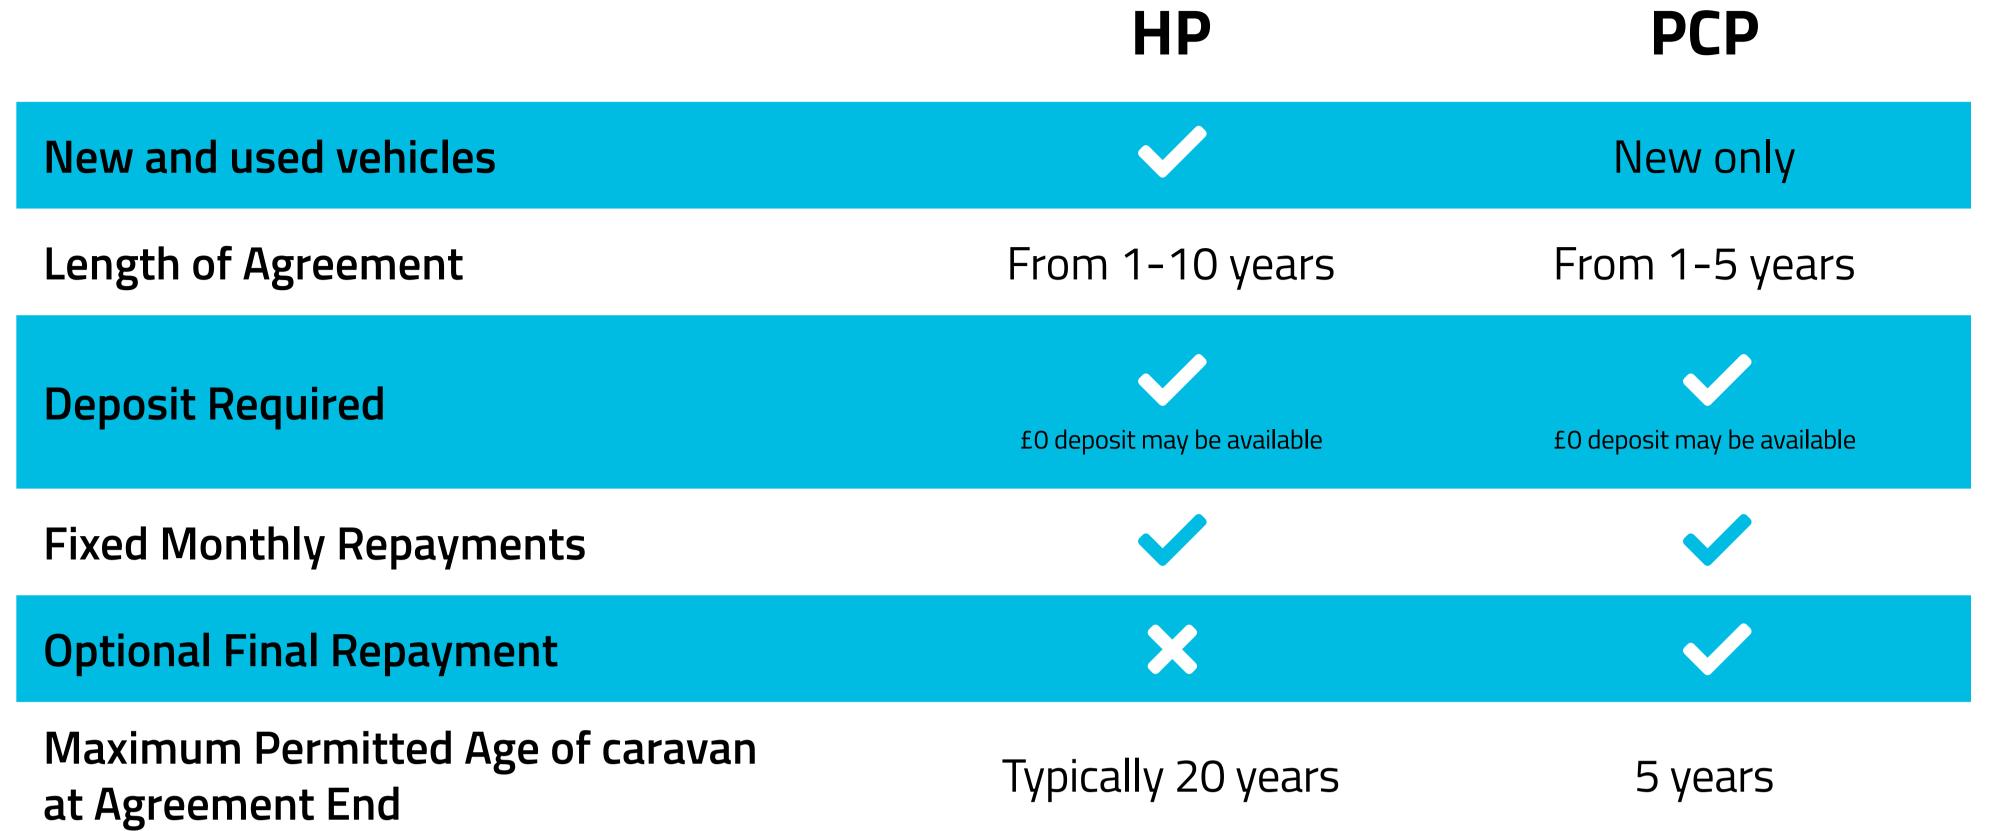

# 

Black Horse offers two finance products to suit different customer needs:

- Hire Purchase (HP)
- Personal Contract Purchase (PCP)

### In this guide, we'll explain each product so you can decide which one is right for you.

HP and PCP are subject to status and only available to UK residents aged 18 and over. Finance is provided by Black Horse Ltd, St William House, Tresillian Terrace, Cardiff CF10 5BH. Black Horse Ltd is authorised and regulated by the Financial Conduct Authority. Black Horse Ltd is part of Lloyds Banking Group. Availability of products may vary by dealer and vehicle type

## How it works

- You agree an initial deposit, an agreement term of 1–10 years, and monthly repayments with your dealer.
- Your dealer takes your deposit out of the total price of the caravan.
- You pay the remaining balance, plus interest, in equal monthly repayments over your agreed term.
- Black Horse buys the caravan on your behalf. That means we own the caravan for the length of your finance agreement.
- When you've made all the repayments, including any interest, you become the owner of the caravan.

## More details

Flexible deposit options: £0 deposit may be available.

**Fixed interest rate and monthly repayments:** You'll make the same monthly repayment throughout your agreement term, with a fixed interest rate.

**End of agreement:** You'll own the caravan after you've made all the repayments, including interest. We include a purchase fee of £10 as part of your final repayment.

For full details, please speak to a representative or go online at blackhorse.co.uk/caravan

# Personal Contract Purchase

Personal Contract Purchase (PCP) can help you buy your dream caravan in lower monthly instalments than Hire Purchase. With PCP, you can choose to wait and pay off a large portion of your total repayment amount in an optional final repayment.

However, you will pay more interest on a PCP agreement than an HP agreement for the same loan amount, term and APR.\* This is because the amount you owe reduces more slowly due to the optional final repayment.

## How it works

- You agree an initial deposit and an agreement term of 1-5 years with your dealer.
- Your dealer works out your monthly repayment amount and optional final repayment amount. This is based on the anticipated value of your caravan at the end of your agreement.
- Black Horse buys the caravan on your behalf and owns the caravan for the length of your agreement.

**End of agreement:** You can choose to either part exchange, return the caravan or pay the optional final repayment to own it. These options may be subject to fees, charges or status. Your caravan could be worth less than the optional final repayment, leaving you with a shortfall to pay before you can start a new agreement. If you choose to return your caravan we'll assess its condition, allowing for fair wear and tear.

# **End of agreement:** You choose to either part exchange, return the caravan or pay the optional final repayment to own the caravan.