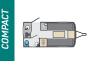

#### SPRITE

Berths

Axles

Length MTPLM

Berths Axles

Length

MTPLM Berths

Axles

Length MTPI M

Berths

Axles

Length MTPI M

|  | <u>ή</u> ή <u>θ</u>                                                                                                                                                                                                                                                                                                                                                                                                                                                                                                                                                                                                                                                                                                                                                                                                                                                                                                                                                                                                                                                                                                                                                                                                                                                                                                                                                                                                                                                                                                                                                                                                                                                                                                                                                                                                                                                                                                                                                                                                                                                                                     |  | Berths | ŶŶŶŶ               |  |  |  |
|--|---------------------------------------------------------------------------------------------------------------------------------------------------------------------------------------------------------------------------------------------------------------------------------------------------------------------------------------------------------------------------------------------------------------------------------------------------------------------------------------------------------------------------------------------------------------------------------------------------------------------------------------------------------------------------------------------------------------------------------------------------------------------------------------------------------------------------------------------------------------------------------------------------------------------------------------------------------------------------------------------------------------------------------------------------------------------------------------------------------------------------------------------------------------------------------------------------------------------------------------------------------------------------------------------------------------------------------------------------------------------------------------------------------------------------------------------------------------------------------------------------------------------------------------------------------------------------------------------------------------------------------------------------------------------------------------------------------------------------------------------------------------------------------------------------------------------------------------------------------------------------------------------------------------------------------------------------------------------------------------------------------------------------------------------------------------------------------------------------------|--|--------|--------------------|--|--|--|
|  | 111<br>5.37m/17'7"<br>1094ka/21.5cwt                                                                                                                                                                                                                                                                                                                                                                                                                                                                                                                                                                                                                                                                                                                                                                                                                                                                                                                                                                                                                                                                                                                                                                                                                                                                                                                                                                                                                                                                                                                                                                                                                                                                                                                                                                                                                                                                                                                                                                                                                                                                    |  | Axles  | 4                  |  |  |  |
|  | 5.37m/17'7"                                                                                                                                                                                                                                                                                                                                                                                                                                                                                                                                                                                                                                                                                                                                                                                                                                                                                                                                                                                                                                                                                                                                                                                                                                                                                                                                                                                                                                                                                                                                                                                                                                                                                                                                                                                                                                                                                                                                                                                                                                                                                             |  | Length | 7.54m/24'9"        |  |  |  |
|  | 1094kg/21.5cwt 🔰                                                                                                                                                                                                                                                                                                                                                                                                                                                                                                                                                                                                                                                                                                                                                                                                                                                                                                                                                                                                                                                                                                                                                                                                                                                                                                                                                                                                                                                                                                                                                                                                                                                                                                                                                                                                                                                                                                                                                                                                                                                                                        |  | MTPLM  | 1476kg/29.1cwt     |  |  |  |
|  | ΪÎ                                                                                                                                                                                                                                                                                                                                                                                                                                                                                                                                                                                                                                                                                                                                                                                                                                                                                                                                                                                                                                                                                                                                                                                                                                                                                                                                                                                                                                                                                                                                                                                                                                                                                                                                                                                                                                                                                                                                                                                                                                                                                                      |  | Berths | ពុំពុំពុំពុំពុំពុំ |  |  |  |
|  | 6.05m/19'10"                                                                                                                                                                                                                                                                                                                                                                                                                                                                                                                                                                                                                                                                                                                                                                                                                                                                                                                                                                                                                                                                                                                                                                                                                                                                                                                                                                                                                                                                                                                                                                                                                                                                                                                                                                                                                                                                                                                                                                                                                                                                                            |  | Axles  | 4                  |  |  |  |
|  | 6.05m/19'10"                                                                                                                                                                                                                                                                                                                                                                                                                                                                                                                                                                                                                                                                                                                                                                                                                                                                                                                                                                                                                                                                                                                                                                                                                                                                                                                                                                                                                                                                                                                                                                                                                                                                                                                                                                                                                                                                                                                                                                                                                                                                                            |  | Length | 7.54m/24'9"        |  |  |  |
|  | 1218kg/24.0cwt                                                                                                                                                                                                                                                                                                                                                                                                                                                                                                                                                                                                                                                                                                                                                                                                                                                                                                                                                                                                                                                                                                                                                                                                                                                                                                                                                                                                                                                                                                                                                                                                                                                                                                                                                                                                                                                                                                                                                                                                                                                                                          |  | MTPLM  | 1528kg/30.1cwt     |  |  |  |
|  |                                                                                                                                                                                                                                                                                                                                                                                                                                                                                                                                                                                                                                                                                                                                                                                                                                                                                                                                                                                                                                                                                                                                                                                                                                                                                                                                                                                                                                                                                                                                                                                                                                                                                                                                                                                                                                                                                                                                                                                                                                                                                                         |  |        |                    |  |  |  |
|  |                                                                                                                                                                                                                                                                                                                                                                                                                                                                                                                                                                                                                                                                                                                                                                                                                                                                                                                                                                                                                                                                                                                                                                                                                                                                                                                                                                                                                                                                                                                                                                                                                                                                                                                                                                                                                                                                                                                                                                                                                                                                                                         |  | Berths | ពុំពុំពុំពុំពុំ    |  |  |  |
|  | <i>₽ 8</i>                                                                                                                                                                                                                                                                                                                                                                                                                                                                                                                                                                                                                                                                                                                                                                                                                                                                                                                                                                                                                                                                                                                                                                                                                                                                                                                                                                                                                                                                                                                                                                                                                                                                                                                                                                                                                                                                                                                                                                                                                                                                                              |  | Axles  |                    |  |  |  |
|  | Image: Non-Weight of the second sec |  | Length | 7.98m/26'2"        |  |  |  |
|  | 1284kg/25.3cwt                                                                                                                                                                                                                                                                                                                                                                                                                                                                                                                                                                                                                                                                                                                                                                                                                                                                                                                                                                                                                                                                                                                                                                                                                                                                                                                                                                                                                                                                                                                                                                                                                                                                                                                                                                                                                                                                                                                                                                                                                                                                                          |  | MTPLM  | 1610kg/31.7cwt     |  |  |  |
|  | 0 0 0 0                                                                                                                                                                                                                                                                                                                                                                                                                                                                                                                                                                                                                                                                                                                                                                                                                                                                                                                                                                                                                                                                                                                                                                                                                                                                                                                                                                                                                                                                                                                                                                                                                                                                                                                                                                                                                                                                                                                                                                                                                                                                                                 |  |        |                    |  |  |  |
|  | <u>^^^</u>                                                                                                                                                                                                                                                                                                                                                                                                                                                                                                                                                                                                                                                                                                                                                                                                                                                                                                                                                                                                                                                                                                                                                                                                                                                                                                                                                                                                                                                                                                                                                                                                                                                                                                                                                                                                                                                                                                                                                                                                                                                                                              |  | Berths | ពុំពុំពុំពុំ       |  |  |  |
|  | <u></u>                                                                                                                                                                                                                                                                                                                                                                                                                                                                                                                                                                                                                                                                                                                                                                                                                                                                                                                                                                                                                                                                                                                                                                                                                                                                                                                                                                                                                                                                                                                                                                                                                                                                                                                                                                                                                                                                                                                                                                                                                                                                                                 |  | Axles  |                    |  |  |  |
|  | Image: Window Stress Image: Stres Image: Stress Im                                                                                                                                                                                                                                                                                                                                                                                                                                                                                                                                                                                                                                                                                                                                                                                                                                                                                                                                                                                                                                                                                                                                                  |  | Length | 7.98m/26'2"        |  |  |  |
|  | 1442kg/28.4cwt                                                                                                                                                                                                                                                                                                                                                                                                                                                                                                                                                                                                                                                                                                                                                                                                                                                                                                                                                                                                                                                                                                                                                                                                                                                                                                                                                                                                                                                                                                                                                                                                                                                                                                                                                                                                                                                                                                                                                                                                                                                                                          |  | MTPLM  | 1630kg/32.1cwt     |  |  |  |