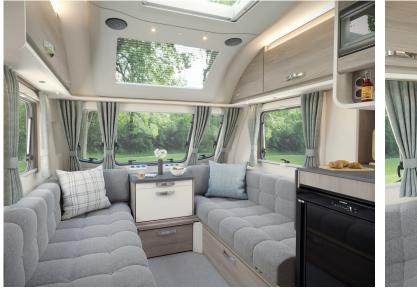

# SPRITE QUATTRO FB

Images for illustration purposes only. Please confirm with your supplying dealer.

#### ALL SWIFT TOURERS INCLUDE

- NEW Contemporary Sangallo Elm woodgrain furniture
- NEW Grey French Oak effect, high impact, scratch resistant floor lino
- SMART construction system with polyurethane timberless framing that's impervious to water
- Tough and durable glass reinforced plastic outer shell, which includes a . hail resistant roof
- GRP front and rear panels manufactured by Swift
- Cold chamber tested to achieve grade three status for all year round use
- AL-KO chassis
- AKS stabiliser
- Receiver for AL-KO secure wheel lock

- Full width gas locker to ensure easy access and manoeuvrability of two gas bottles
- Panoramic sunroof (except compact)
- Heki roof lights
- Directional TV aerial
- Dometic and Thetford appliances, including fridge, oven, grill and toilet
- NEW flatbed microwave
- Low-energy LED lighting throughout
- Jetstorm showerhead to create a powerful shower with less water
- Grade 5 fabrics that exceeds domestic standard for light fastness, rub and material pilling
- Removable and bleachable carpets
- Twin track curtains for complete privacy