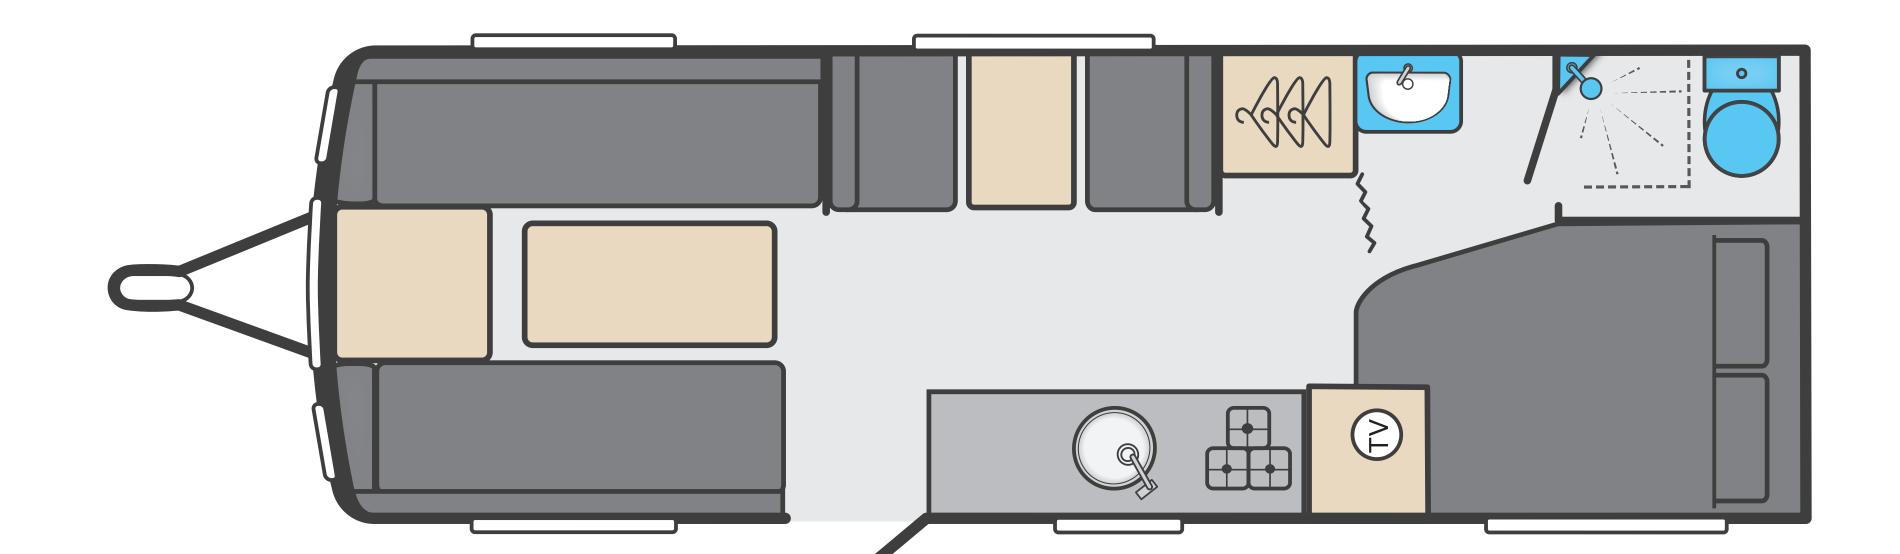

# SPRITE QUATTRO FB

### Weights and dimensions

| Internal Length (At Bed Box Height)#     | 6.27m/20'7"    |  |
|------------------------------------------|----------------|--|
| Overall Width#                           | 2.25m / 7'5"   |  |
| Overall Length#                          | 7.98m/26'2"    |  |
| Overall height (inc. TV aerial)          | 2.59m/8'6"     |  |
| Mass In Running Order (Inc. Tolerance)   | 1450kg/28.5cwt |  |
| Maximum Technical Permissible Laden Mass | 1630kg/32.1cwt |  |
|                                          |                |  |