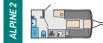

#### SPRITE

Berths

Axles

Length MTPLM

Berths Axles

Length

MTPLM Berths

Axles

Length MTPI M

Berths

Axles

Length MTPI M

|  | <u>ή</u> ή <u>θ</u>                                                                                                                                                                                                                                                                                                                                                                                                                                                                                                                                                                                                                                                                                                                                                                                                                                                                                                                                                                                                                                                                                                                                                                                                                                                                                                                                                                                                                                                                                                                                                                                                                                                                                                                                                                                                                                                                                                                                                                                                                                                                                     |  | Berths | ŶŶŶŶ               |  |  |  |
|--|---------------------------------------------------------------------------------------------------------------------------------------------------------------------------------------------------------------------------------------------------------------------------------------------------------------------------------------------------------------------------------------------------------------------------------------------------------------------------------------------------------------------------------------------------------------------------------------------------------------------------------------------------------------------------------------------------------------------------------------------------------------------------------------------------------------------------------------------------------------------------------------------------------------------------------------------------------------------------------------------------------------------------------------------------------------------------------------------------------------------------------------------------------------------------------------------------------------------------------------------------------------------------------------------------------------------------------------------------------------------------------------------------------------------------------------------------------------------------------------------------------------------------------------------------------------------------------------------------------------------------------------------------------------------------------------------------------------------------------------------------------------------------------------------------------------------------------------------------------------------------------------------------------------------------------------------------------------------------------------------------------------------------------------------------------------------------------------------------------|--|--------|--------------------|--|--|--|
|  | 111<br>5.37m/17'7"<br>1094ka/21.5cwt                                                                                                                                                                                                                                                                                                                                                                                                                                                                                                                                                                                                                                                                                                                                                                                                                                                                                                                                                                                                                                                                                                                                                                                                                                                                                                                                                                                                                                                                                                                                                                                                                                                                                                                                                                                                                                                                                                                                                                                                                                                                    |  | Axles  | 4                  |  |  |  |
|  | 5.37m/17'7"                                                                                                                                                                                                                                                                                                                                                                                                                                                                                                                                                                                                                                                                                                                                                                                                                                                                                                                                                                                                                                                                                                                                                                                                                                                                                                                                                                                                                                                                                                                                                                                                                                                                                                                                                                                                                                                                                                                                                                                                                                                                                             |  | Length | 7.54m/24'9"        |  |  |  |
|  | 1094kg/21.5cwt 🔰                                                                                                                                                                                                                                                                                                                                                                                                                                                                                                                                                                                                                                                                                                                                                                                                                                                                                                                                                                                                                                                                                                                                                                                                                                                                                                                                                                                                                                                                                                                                                                                                                                                                                                                                                                                                                                                                                                                                                                                                                                                                                        |  | MTPLM  | 1476kg/29.1cwt     |  |  |  |
|  | ΪÎ                                                                                                                                                                                                                                                                                                                                                                                                                                                                                                                                                                                                                                                                                                                                                                                                                                                                                                                                                                                                                                                                                                                                                                                                                                                                                                                                                                                                                                                                                                                                                                                                                                                                                                                                                                                                                                                                                                                                                                                                                                                                                                      |  | Berths | ពុំពុំពុំពុំពុំពុំ |  |  |  |
|  | 6.05m/19'10"                                                                                                                                                                                                                                                                                                                                                                                                                                                                                                                                                                                                                                                                                                                                                                                                                                                                                                                                                                                                                                                                                                                                                                                                                                                                                                                                                                                                                                                                                                                                                                                                                                                                                                                                                                                                                                                                                                                                                                                                                                                                                            |  | Axles  | 4                  |  |  |  |
|  | 6.05m/19'10"                                                                                                                                                                                                                                                                                                                                                                                                                                                                                                                                                                                                                                                                                                                                                                                                                                                                                                                                                                                                                                                                                                                                                                                                                                                                                                                                                                                                                                                                                                                                                                                                                                                                                                                                                                                                                                                                                                                                                                                                                                                                                            |  | Length | 7.54m/24'9"        |  |  |  |
|  | 1218kg/24.0cwt                                                                                                                                                                                                                                                                                                                                                                                                                                                                                                                                                                                                                                                                                                                                                                                                                                                                                                                                                                                                                                                                                                                                                                                                                                                                                                                                                                                                                                                                                                                                                                                                                                                                                                                                                                                                                                                                                                                                                                                                                                                                                          |  | MTPLM  | 1528kg/30.1cwt     |  |  |  |
|  |                                                                                                                                                                                                                                                                                                                                                                                                                                                                                                                                                                                                                                                                                                                                                                                                                                                                                                                                                                                                                                                                                                                                                                                                                                                                                                                                                                                                                                                                                                                                                                                                                                                                                                                                                                                                                                                                                                                                                                                                                                                                                                         |  |        |                    |  |  |  |
|  |                                                                                                                                                                                                                                                                                                                                                                                                                                                                                                                                                                                                                                                                                                                                                                                                                                                                                                                                                                                                                                                                                                                                                                                                                                                                                                                                                                                                                                                                                                                                                                                                                                                                                                                                                                                                                                                                                                                                                                                                                                                                                                         |  | Berths | ពុំពុំពុំពុំពុំ    |  |  |  |
|  | <i>₽ 8</i>                                                                                                                                                                                                                                                                                                                                                                                                                                                                                                                                                                                                                                                                                                                                                                                                                                                                                                                                                                                                                                                                                                                                                                                                                                                                                                                                                                                                                                                                                                                                                                                                                                                                                                                                                                                                                                                                                                                                                                                                                                                                                              |  | Axles  |                    |  |  |  |
|  | Image: Non-Weight of the second sec |  | Length | 7.98m/26'2"        |  |  |  |
|  | 1284kg/25.3cwt                                                                                                                                                                                                                                                                                                                                                                                                                                                                                                                                                                                                                                                                                                                                                                                                                                                                                                                                                                                                                                                                                                                                                                                                                                                                                                                                                                                                                                                                                                                                                                                                                                                                                                                                                                                                                                                                                                                                                                                                                                                                                          |  | MTPLM  | 1610kg/31.7cwt     |  |  |  |
|  | 0 0 0 0                                                                                                                                                                                                                                                                                                                                                                                                                                                                                                                                                                                                                                                                                                                                                                                                                                                                                                                                                                                                                                                                                                                                                                                                                                                                                                                                                                                                                                                                                                                                                                                                                                                                                                                                                                                                                                                                                                                                                                                                                                                                                                 |  |        |                    |  |  |  |
|  | <u>^^^</u>                                                                                                                                                                                                                                                                                                                                                                                                                                                                                                                                                                                                                                                                                                                                                                                                                                                                                                                                                                                                                                                                                                                                                                                                                                                                                                                                                                                                                                                                                                                                                                                                                                                                                                                                                                                                                                                                                                                                                                                                                                                                                              |  | Berths | ពុំពុំពុំពុំ       |  |  |  |
|  | <u></u>                                                                                                                                                                                                                                                                                                                                                                                                                                                                                                                                                                                                                                                                                                                                                                                                                                                                                                                                                                                                                                                                                                                                                                                                                                                                                                                                                                                                                                                                                                                                                                                                                                                                                                                                                                                                                                                                                                                                                                                                                                                                                                 |  | Axles  |                    |  |  |  |
|  | Image: Window Stress Image: Stres Image: Stress Im                                                                                                                                                                                                                                                                                                                                                                                                                                                                                                                                                                                                                                                                                                                                                                                                                                                                                                                                                                                                                                                                                                                                                  |  | Length | 7.98m/26'2"        |  |  |  |
|  | 1442kg/28.4cwt                                                                                                                                                                                                                                                                                                                                                                                                                                                                                                                                                                                                                                                                                                                                                                                                                                                                                                                                                                                                                                                                                                                                                                                                                                                                                                                                                                                                                                                                                                                                                                                                                                                                                                                                                                                                                                                                                                                                                                                                                                                                                          |  | MTPLM  | 1630kg/32.1cwt     |  |  |  |