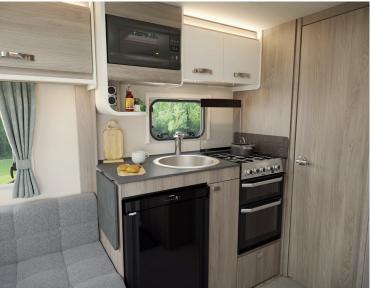

# SPRITE QUATTRO FB

Images for illustration purposes only. Please confirm with your supplying dealer.

only)

- NEW rain guards (twin axle models
- \*Model specific

- SPRITE FEATURES
- **NEW** graphite easy access gas locker door
- NEW Bluemoon soft furnishing scheme
- Truma hot water and heating system
- User-friendly 12V control panel with battery selection, battery state, lighting control and water pump circuit control
- 230V sockets throughout and twin USB points
- Branded FM/DAB Radio with USB, Bluetooth connectivity and auxiliary input
- 3-burner gas hob with separate grill and oven
- Removable extension drainer and **NEW** washing up bowl
- Tri-foam cushioning for seating and sleeping
- Shower door retained on track\*
- Blinds and flyscreens to all windows
- Heki rooflights