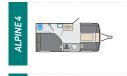

#### SPRITE

Berths

Axles

Length MTPLM

Berths Axles

Length

MTPLM Berths

Axles

Length MTPI M

Berths

Axles

Length MTPI M

|  | <u>ή</u> ή <u>θ</u>                                                                                                                                                                                                                                                                                                                                                                                                                                                                                                                                                                                                                                                                                                                                                                                                                                                                                                                                                                                                                                                                                                                                                                                                                                                                                                                                                                                                                                                                                                                                                                                                                                                                                                                                                                                                                                                                                                                                                                                                                                                                                     |  | Berths | ŶŶŶŶ               |  |  |  |
|--|---------------------------------------------------------------------------------------------------------------------------------------------------------------------------------------------------------------------------------------------------------------------------------------------------------------------------------------------------------------------------------------------------------------------------------------------------------------------------------------------------------------------------------------------------------------------------------------------------------------------------------------------------------------------------------------------------------------------------------------------------------------------------------------------------------------------------------------------------------------------------------------------------------------------------------------------------------------------------------------------------------------------------------------------------------------------------------------------------------------------------------------------------------------------------------------------------------------------------------------------------------------------------------------------------------------------------------------------------------------------------------------------------------------------------------------------------------------------------------------------------------------------------------------------------------------------------------------------------------------------------------------------------------------------------------------------------------------------------------------------------------------------------------------------------------------------------------------------------------------------------------------------------------------------------------------------------------------------------------------------------------------------------------------------------------------------------------------------------------|--|--------|--------------------|--|--|--|
|  | 111<br>5.37m/17'7"<br>1094ka/21.5cwt                                                                                                                                                                                                                                                                                                                                                                                                                                                                                                                                                                                                                                                                                                                                                                                                                                                                                                                                                                                                                                                                                                                                                                                                                                                                                                                                                                                                                                                                                                                                                                                                                                                                                                                                                                                                                                                                                                                                                                                                                                                                    |  | Axles  | 4                  |  |  |  |
|  | 5.37m/17'7"                                                                                                                                                                                                                                                                                                                                                                                                                                                                                                                                                                                                                                                                                                                                                                                                                                                                                                                                                                                                                                                                                                                                                                                                                                                                                                                                                                                                                                                                                                                                                                                                                                                                                                                                                                                                                                                                                                                                                                                                                                                                                             |  | Length | 7.54m/24'9"        |  |  |  |
|  | 1094kg/21.5cwt 🔰                                                                                                                                                                                                                                                                                                                                                                                                                                                                                                                                                                                                                                                                                                                                                                                                                                                                                                                                                                                                                                                                                                                                                                                                                                                                                                                                                                                                                                                                                                                                                                                                                                                                                                                                                                                                                                                                                                                                                                                                                                                                                        |  | MTPLM  | 1476kg/29.1cwt     |  |  |  |
|  | ΪÎ                                                                                                                                                                                                                                                                                                                                                                                                                                                                                                                                                                                                                                                                                                                                                                                                                                                                                                                                                                                                                                                                                                                                                                                                                                                                                                                                                                                                                                                                                                                                                                                                                                                                                                                                                                                                                                                                                                                                                                                                                                                                                                      |  | Berths | ពុំពុំពុំពុំពុំពុំ |  |  |  |
|  | 6.05m/19'10"                                                                                                                                                                                                                                                                                                                                                                                                                                                                                                                                                                                                                                                                                                                                                                                                                                                                                                                                                                                                                                                                                                                                                                                                                                                                                                                                                                                                                                                                                                                                                                                                                                                                                                                                                                                                                                                                                                                                                                                                                                                                                            |  | Axles  | 4                  |  |  |  |
|  | 6.05m/19'10"                                                                                                                                                                                                                                                                                                                                                                                                                                                                                                                                                                                                                                                                                                                                                                                                                                                                                                                                                                                                                                                                                                                                                                                                                                                                                                                                                                                                                                                                                                                                                                                                                                                                                                                                                                                                                                                                                                                                                                                                                                                                                            |  | Length | 7.54m/24'9"        |  |  |  |
|  | 1218kg/24.0cwt                                                                                                                                                                                                                                                                                                                                                                                                                                                                                                                                                                                                                                                                                                                                                                                                                                                                                                                                                                                                                                                                                                                                                                                                                                                                                                                                                                                                                                                                                                                                                                                                                                                                                                                                                                                                                                                                                                                                                                                                                                                                                          |  | MTPLM  | 1528kg/30.1cwt     |  |  |  |
|  |                                                                                                                                                                                                                                                                                                                                                                                                                                                                                                                                                                                                                                                                                                                                                                                                                                                                                                                                                                                                                                                                                                                                                                                                                                                                                                                                                                                                                                                                                                                                                                                                                                                                                                                                                                                                                                                                                                                                                                                                                                                                                                         |  |        |                    |  |  |  |
|  |                                                                                                                                                                                                                                                                                                                                                                                                                                                                                                                                                                                                                                                                                                                                                                                                                                                                                                                                                                                                                                                                                                                                                                                                                                                                                                                                                                                                                                                                                                                                                                                                                                                                                                                                                                                                                                                                                                                                                                                                                                                                                                         |  | Berths | ពុំពុំពុំពុំពុំ    |  |  |  |
|  | <i>₽ 8</i>                                                                                                                                                                                                                                                                                                                                                                                                                                                                                                                                                                                                                                                                                                                                                                                                                                                                                                                                                                                                                                                                                                                                                                                                                                                                                                                                                                                                                                                                                                                                                                                                                                                                                                                                                                                                                                                                                                                                                                                                                                                                                              |  | Axles  |                    |  |  |  |
|  | Image: Non-Weight of the second sec |  | Length | 7.98m/26'2"        |  |  |  |
|  | 1284kg/25.3cwt                                                                                                                                                                                                                                                                                                                                                                                                                                                                                                                                                                                                                                                                                                                                                                                                                                                                                                                                                                                                                                                                                                                                                                                                                                                                                                                                                                                                                                                                                                                                                                                                                                                                                                                                                                                                                                                                                                                                                                                                                                                                                          |  | MTPLM  | 1610kg/31.7cwt     |  |  |  |
|  | 0 0 0 0                                                                                                                                                                                                                                                                                                                                                                                                                                                                                                                                                                                                                                                                                                                                                                                                                                                                                                                                                                                                                                                                                                                                                                                                                                                                                                                                                                                                                                                                                                                                                                                                                                                                                                                                                                                                                                                                                                                                                                                                                                                                                                 |  |        |                    |  |  |  |
|  | <u>^^^</u>                                                                                                                                                                                                                                                                                                                                                                                                                                                                                                                                                                                                                                                                                                                                                                                                                                                                                                                                                                                                                                                                                                                                                                                                                                                                                                                                                                                                                                                                                                                                                                                                                                                                                                                                                                                                                                                                                                                                                                                                                                                                                              |  | Berths | ពុំពុំពុំពុំ       |  |  |  |
|  | <u></u>                                                                                                                                                                                                                                                                                                                                                                                                                                                                                                                                                                                                                                                                                                                                                                                                                                                                                                                                                                                                                                                                                                                                                                                                                                                                                                                                                                                                                                                                                                                                                                                                                                                                                                                                                                                                                                                                                                                                                                                                                                                                                                 |  | Axles  |                    |  |  |  |
|  | Image: Window Stress Image: Stres Image: Stress Im                                                                                                                                                                                                                                                                                                                                                                                                                                                                                                                                                                                                                                                                                                                                                                                                                                                                                                                                                                                                                                                                                                                                                  |  | Length | 7.98m/26'2"        |  |  |  |
|  | 1442kg/28.4cwt                                                                                                                                                                                                                                                                                                                                                                                                                                                                                                                                                                                                                                                                                                                                                                                                                                                                                                                                                                                                                                                                                                                                                                                                                                                                                                                                                                                                                                                                                                                                                                                                                                                                                                                                                                                                                                                                                                                                                                                                                                                                                          |  | MTPLM  | 1630kg/32.1cwt     |  |  |  |