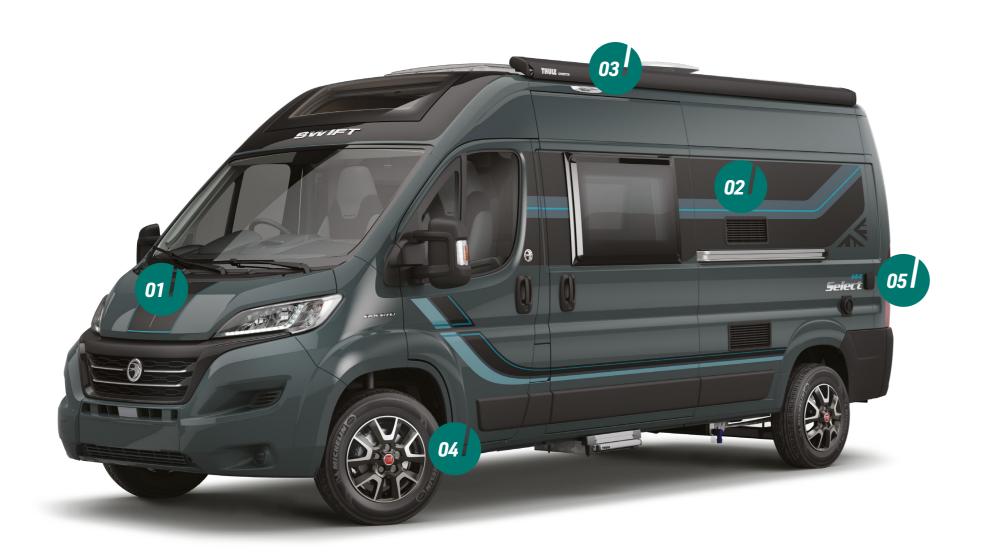

### 10 | SELECT LOOKS

swiftgroup.co.uk/select/technical

- 01. Fiat Series 8 Ducato panel van insulated with high performance 3M 'Thinsulate'
- **02.** Lanzarote Grey exterior finish with complementary graphics and body coloured bumper
- **03.** Thule pull-out awning now fitted as standard
- **04.** Long wheel base 3.5 tonnes on 122 and 144 and extra-long wheel base 3.5 tonnes on 164 and 184

- **05.** External BBQ and cold water shower points
- **06.** Electric side entrance step with LED side entrance light
- **07.** Overcab panoramic glass sunroof to flood the living area with natural light
- **08.** 100W solar panel and regulator now fitted as standard