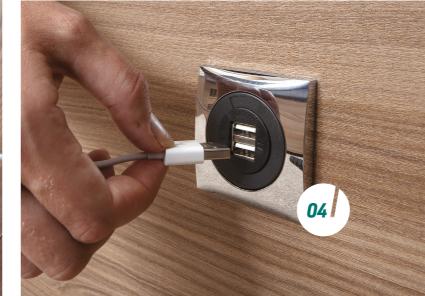

- **01.** Main table with rotating leaf extension and second rear table.\*
- **02.** Double glazed windows with pleated cassette blinds and flyscreens.
- **03.** Lounge seats with gas supported underseat storage for easy access.\*
- **04.** Chrome effect plugs and USB sockets for easy charging.
- **05.** 'Silver Techno' dashboard with 7" colour touchscreen display, DAB radio with Apple Carplay™/Android Auto™, USB point and Bluetooth