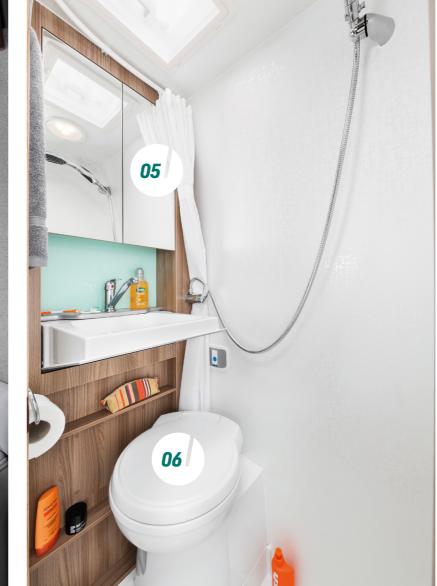

- **05.** Mirrored vanity cupboard for convenience and storage
- **06.** Fully fitted washroom with Thetford cassette toilet, washbasin and shower

\*164 model has fixed rear bed