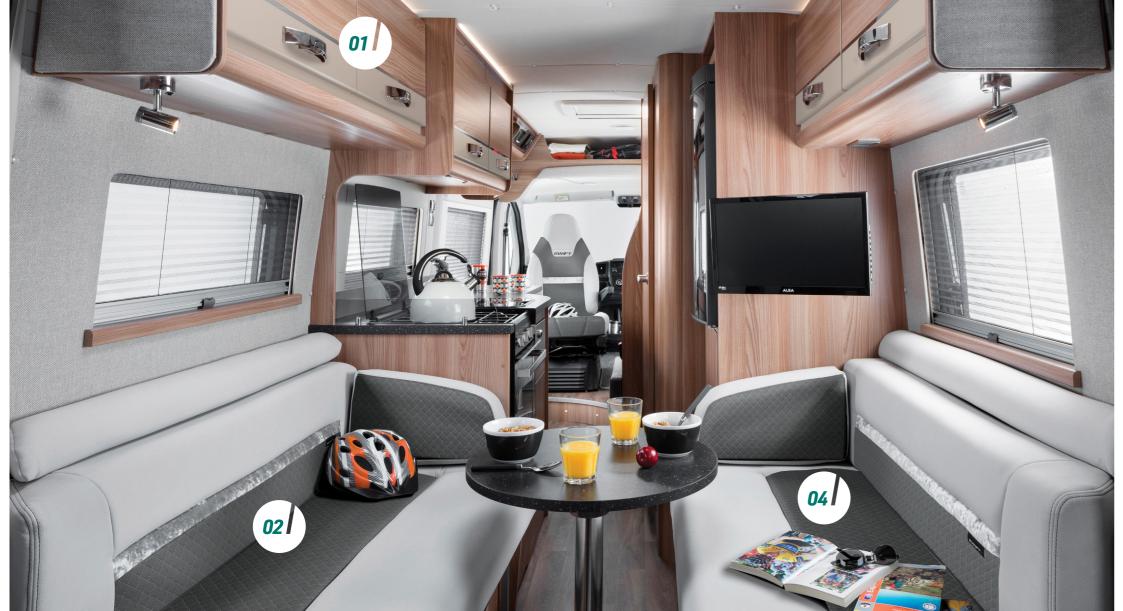

- **01.** Main table with rotating leaf extension and second rear table.\*
- **02.** Double glazed windows with pleated cassette blinds and flyscreens.
- **03.** Lounge seats with gas supported underseat storage for easy access.\*
- **04.** Chrome effect plugs and USB sockets for easy charging.
- **05.** 'Silver Techno' dashboard with 7" colour touchscreen display, DAB radio with Apple Carplay™/Android Auto™, USB point and Bluetooth

#### SELECT STYLE AND COMFORT

- **01.** Oyster Grey locker doors with over-locker LED ambient lighting
- **02.** Modern Eider soft furnishings and Aralie Sen woodgrain create an inviting living space
- **03.** Hardwearing Savoy fabric wall covering with stain resistant finish
- **04.** Plush seating which converts into rear double bed for flexible usage\*

- **05.** Mirrored vanity cupboard for convenience and storage
- **06.** Fully fitted washroom with Thetford cassette toilet, washbasin and shower

\*164 model has fixed rear bed