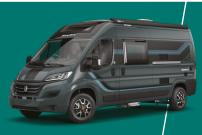

#### SELECT

Featuring the Fiat Ducato panel van in on-trend Lanzarote Grey with stylish graphics scheme, the Select range makes a real statement this year. With four models available, covering two, three and four berth options, you will be ready for wherever the road may take you.

#### SELECT COMFORT

For maximum versatility wherever the adventure takes you, the Swift Select panel van is ready to tackle everyday use, sport, relaxing holidays or business. As functional as it is comfortable, Select offers sleek styling and a panoramic sunroof to let the light flood in.