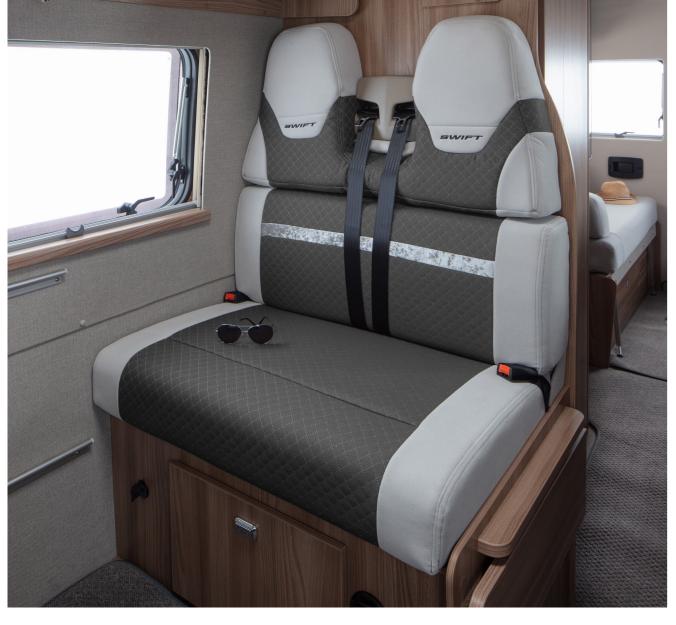

#### SELECT STYLE AND COMFORT

- **01.** Oyster Grey locker doors with over-locker LED ambient lighting
- **02.** Modern Eider soft furnishings and Aralie Sen woodgrain create an inviting living space
- **03.** Hardwearing Savoy fabric wall covering with stain resistant finish
- **04.** Plush seating which converts into rear double bed for flexible usage\*

- **05.** Mirrored vanity cupboard for convenience and storage
- **06.** Fully fitted washroom with Thetford cassette toilet, washbasin and shower

\*164 model has fixed rear bed