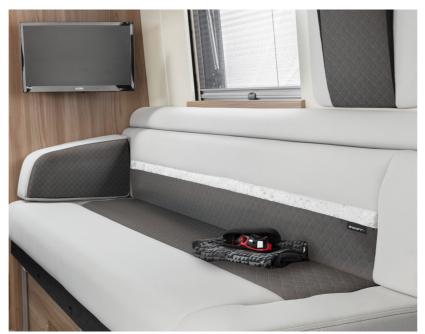

#### SELECT COMFORT

For maximum versatility wherever the adventure takes you, the Swift Select panel van is ready to tackle everyday use, sport, relaxing holidays or business. As functional as it is comfortable, Select offers sleek styling and a panoramic sunroof to let the light flood in.

- **01.** Main table with rotating leaf extension and second rear table.\*
- **02.** Double glazed windows with pleated cassette blinds and flyscreens.
- **03.** Lounge seats with gas supported underseat storage for easy access.\*
- **04.** Chrome effect plugs and USB sockets for easy charging.
- **05.** 'Silver Techno' dashboard with 7" colour touchscreen display, DAB radio with Apple Carplay™/Android Auto™, USB point and Bluetooth

#### SELECT STYLE AND COMFORT

- **01.** Oyster Grey locker doors with over-locker LED ambient lighting
- **02.** Modern Eider soft furnishings and Aralie Sen woodgrain create an inviting living space
- **03.** Hardwearing Savoy fabric wall covering with stain resistant finish
- **04.** Plush seating which converts into rear double bed for flexible usage\*

- **05.** Mirrored vanity cupboard for convenience and storage
- **06.** Fully fitted washroom with Thetford cassette toilet, washbasin and shower

\*164 model has fixed rear bed