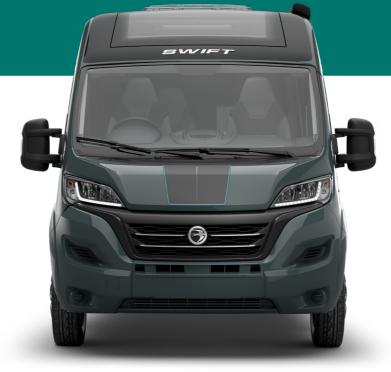

### 10 | SELECT LOOKS

swiftgroup.co.uk/select/technical

- 01. Fiat Series 8 Ducato panel van insulated with high performance 3M 'Thinsulate'
- **02.** Lanzarote Grey exterior finish with complementary graphics and body coloured bumper
- **03.** Thule pull-out awning now fitted as standard
- **04.** Long wheel base 3.5 tonnes on 122 and 144 and extra-long wheel base 3.5 tonnes on 164 and 184