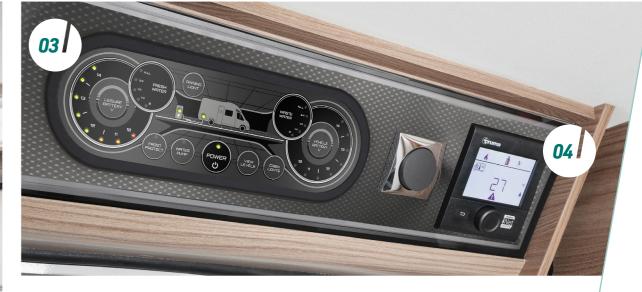

#### SELECT PRACTICALITY

- **01.** Fully fitted kitchen with Thetford combination thermostatic oven and grill^, two or three burner gas hob with glass lid and a stainless steel sink\*
- **02.** 85L Dometic fridge with 3-way power
- **03.** Control and monitor onboard systems with a simplified control unit
- **04.** Dual fuel blown air heating with Truma Combi 6 boiler for all year round warmth