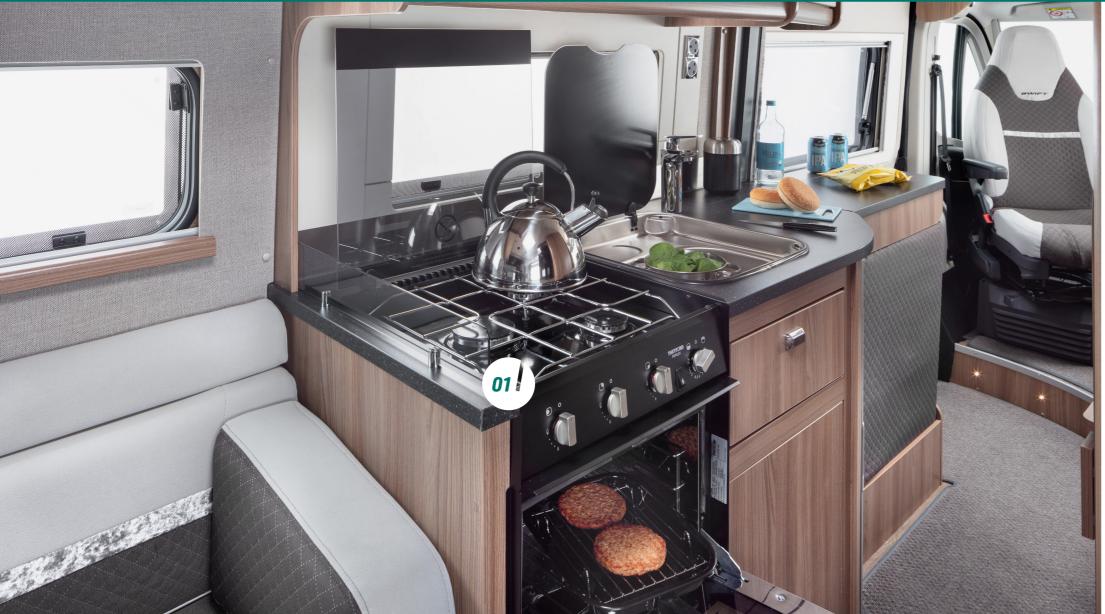

#### SELECT PRACTICALITY

- **01.** Fully fitted kitchen with Thetford combination thermostatic oven and grill^, two or three burner gas hob with glass lid and a stainless steel sink\*
- **02.** 85L Dometic fridge with 3-way power
- **03.** Control and monitor onboard systems with a simplified control unit
- **04.** Dual fuel blown air heating with Truma Combi 6 boiler for all year round warmth