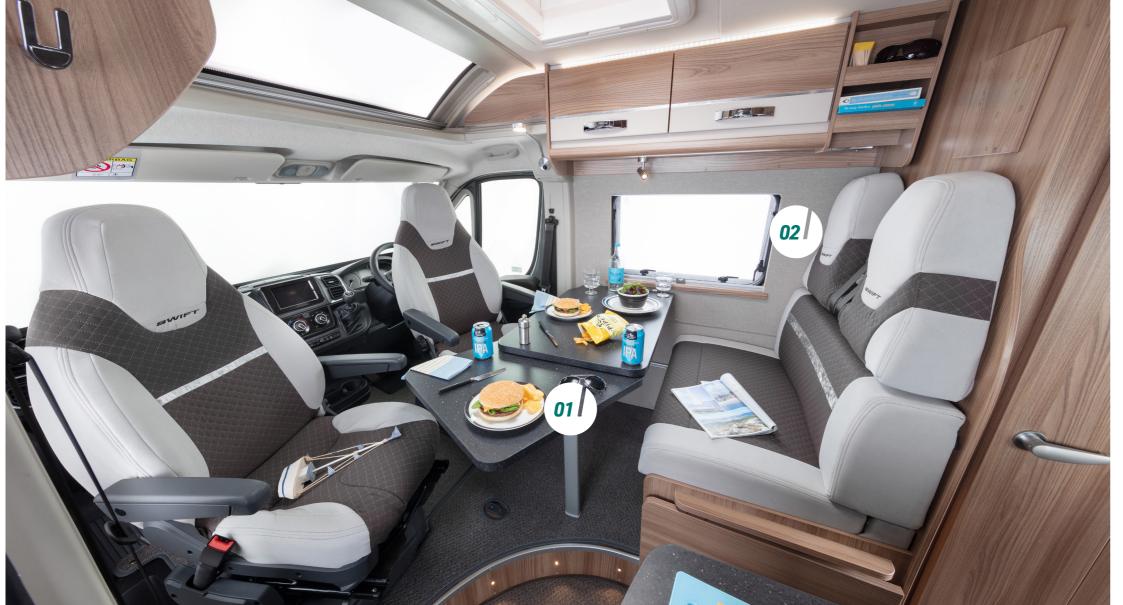

- **01.** Main table with rotating leaf extension and second rear table.\*
- **02.** Double glazed windows with pleated cassette blinds and flyscreens.
- **03.** Lounge seats with gas supported underseat storage for easy access.\*
- **04.** Chrome effect plugs and USB sockets for easy charging.
- **05.** 'Silver Techno' dashboard with 7" colour touchscreen display, DAB radio with Apple Carplay™/Android Auto™, USB point and Bluetooth