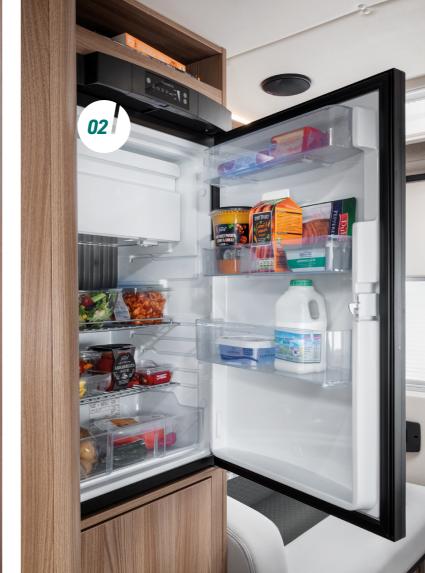

#### SELECT PRACTICALITY

- **01.** Fully fitted kitchen with Thetford combination thermostatic oven and grill^, two or three burner gas hob with glass lid and a stainless steel sink\*
- **02.** 85L Dometic fridge with 3-way power
- **03.** Control and monitor onboard systems with a simplified control unit
- **04.** Dual fuel blown air heating with Truma Combi 6 boiler for all year round warmth