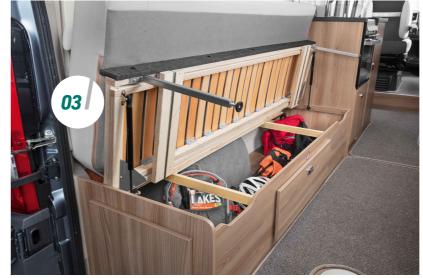

#### SELECT STYLE AND COMFORT

- **01.** Oyster Grey locker doors with over-locker LED ambient lighting
- **02.** Modern Eider soft furnishings and Aralie Sen woodgrain create an inviting living space
- **03.** Hardwearing Savoy fabric wall covering with stain resistant finish
- **04.** Plush seating which converts into rear double bed for flexible usage\*