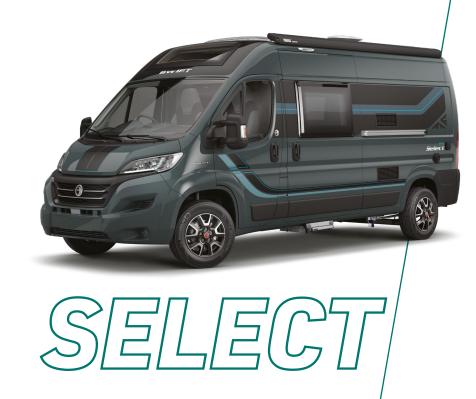

#### SELECT

Featuring the Fiat Ducato panel van in on-trend Lanzarote Grey with stylish graphics scheme, the Select range makes a real statement this year. With four models available, covering two, three and four berth options, you will be ready for wherever the road may take you.

### 10 | SELECT LOOKS

swiftgroup.co.uk/select/technical

- 01. Fiat Series 8 Ducato panel van insulated with high performance 3M 'Thinsulate'
- **02.** Lanzarote Grey exterior finish with complementary graphics and body coloured bumper
- **03.** Thule pull-out awning now fitted as standard
- **04.** Long wheel base 3.5 tonnes on 122 and 144 and extra-long wheel base 3.5 tonnes on 164 and 184

- **05.** External BBQ and cold water shower points
- **06.** Electric side entrance step with LED side entrance light
- **07.** Overcab panoramic glass sunroof to flood the living area with natural light
- **08.** 100W solar panel and regulator now fitted as standard