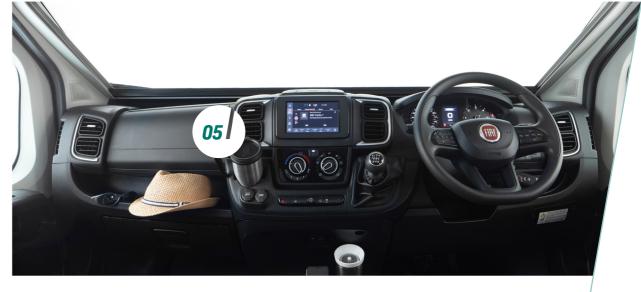

- **01.** Main table with rotating leaf extension and second rear table.\*
- **02.** Double glazed windows with pleated cassette blinds and flyscreens.
- **03.** Lounge seats with gas supported underseat storage for easy access.\*
- **04.** Chrome effect plugs and USB sockets for easy charging.
- **05.** 'Silver Techno' dashboard with 7" colour touchscreen display, DAB radio with Apple Carplay™/Android Auto™, USB point and Bluetooth