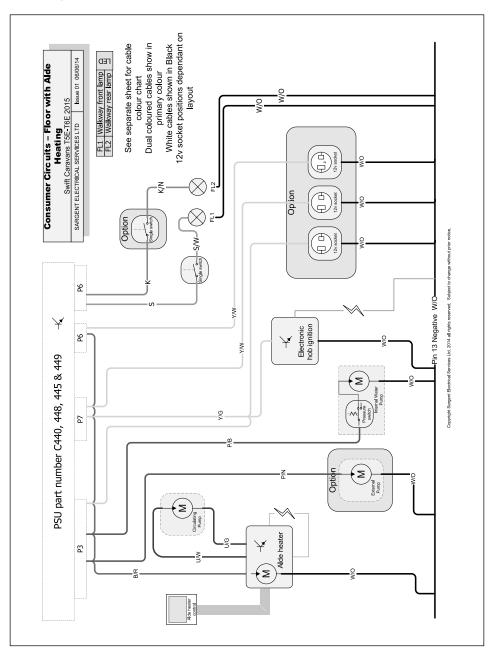

of payload available

The MRO is calculated with the fresh water tank

personal effects payload allowance.

the payload will be reduced accordingly.

to the customer has remained the same, it is just calculated in a different manner.

Bed Sizes: Please note that the front double bed sizes quoted are for seating configurations without chest of drawers. The front double bed width for a layout with a chest of drawers fitted will be reduced by 0.4m(1'4") from that stated.

Please note: Any dealer fit options will reduce the overall payload available to the user of the caravan.

If you require additional payload it is possible to upgrade the MTPLM to the upper limit. Please contact your Swift caravan dealer for more information.



## Challenger - Eccles - Conqueror - Floor circuits with Alde



## Challenger - Eccles - Conqueror - Consumer circuits roof



## **Challenger - Eccles - Conqueror - Power circuits**



## Challenger - Eccles - Conqueror - 230V circuits



Yellow cable with Blue stripe

SARGENT ELECTRICAL SERVICES LTD

Cable Colour Chart Swift range

## Challenger - Eccles - Conqueror - Cable colour chart





| ⊂    | G     | ~      | 0      | 8     | Z     | В     |                    |
|------|-------|--------|--------|-------|-------|-------|--------------------|
| BLUE | GREEN | YELLOW | ORANGE | WHITE | BROWN | BLACK | 230v Cable Colours |

| <b>C</b> | G     | ~      | 0      | 8     | Z     | В     |
|----------|-------|--------|--------|-------|-------|-------|
| BLUE     | GREEN | YELLOW | ORANGE | WHITE | BROWN | BLACK |
| Ш        | Z     | )W     | GE