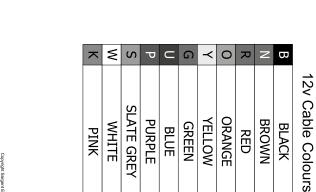

ut chest of drawers. The front double bed width for a layout with a chest of drawers fitted will be reduced by 0.4m(1'4") from that stated.

Please note: Any dealer fit options will reduce the overall payload available to the user of the caravan.

If you require additional payload it is possible to upgrade the MTPLM to the upper limit. Please contact your Swift caravan dealer for more information.



## Challenger - Eccles - Conqueror - Floor circuits with Alde



## Challenger - Eccles - Conqueror - Consumer circuits roof



## **Challenger - Eccles - Conqueror - Power circuits**



## Challenger - Eccles - Conqueror - 230V circuits



Yellow cable with Blue stripe

SARGENT ELECTRICAL SERVICES LTD

Cable Colour Chart Swift range

## Challenger - Eccles - Conqueror - Cable colour chart





| ⊂    | G     | ~      | 0      | 8     | Z     | В     |                    |
|------|-------|--------|--------|-------|-------|-------|--------------------|
| BLUE | GREEN | YELLOW | ORANGE | WHITE | BROWN | BLACK | 230v Cable Colours |

| <b>C</b> | G     | ~      | 0      | 8     | Z     | В     |
|----------|-------|--------|--------|-------|-------|-------|
| BLUE     | GREEN | YELLOW | ORANGE | WHITE | BROWN | BLACK |
| Ш        | Z     | )W     | GE     | E     | /N    | ×     |



# It is possible to get adaptors that convert two sockets on the towbar to a single 13 pin ISO socket, and vice versa. Connection lead from 12N 7 pin socket plus 12S 7 pin socket to 13pin Euro Socket. (Converts a vehicle with two 7 pin sockets to a caravan with a 13 pin

Challenger - Eccles - Conquero