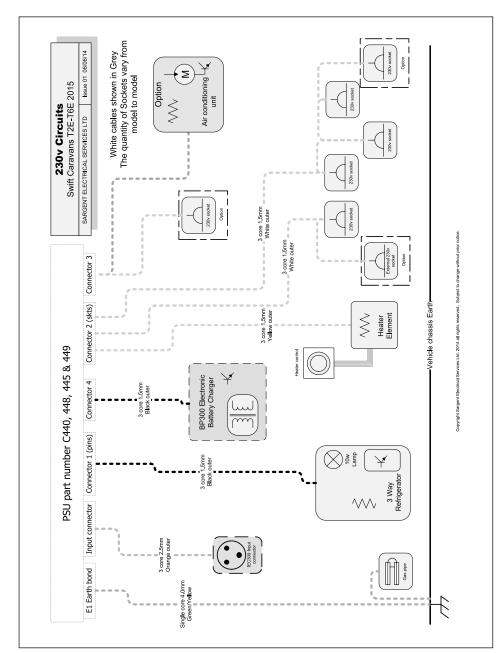

ed the same, it is just calculated in a different manner.

Bed Sizes: Please note that the front double bed sizes quoted are for seating configurations without chest of drawers. The front double bed width for a layout with a chest of drawers fitted will be reduced by 0.4m(1'4") from that stated.

Please note: Any dealer fit options will reduce the overall payload available to the user of the caravan.

If you require additional payload it is possible to upgrade the MTPLM to the upper limit. Please contact your Swift caravan dealer for more information.



## Challenger - Eccles - Conqueror - Floor circuits with Alde



## Challenger - Eccles - Conqueror - Consumer circuits roof



## **Challenger - Eccles - Conqueror - Power circuits**



## Challenger - Eccles - Conqueror - 230V circuits



Yellow cable with Blue stripe

SARGENT ELECTRICAL SERVICES LTD

Cable Colour Chart Swift range

## Challenger - Eccles - Conqueror - Cable colour chart





| ⊂    | G     | ~      | 0      | 8     | Z     | В     |                    |
|------|-------|--------|--------|-------|-------|-------|--------------------|
| BLUE | GREEN | YELLOW | ORANGE | WHITE | BROWN | BLACK | 230v Cable Colours |

| <b>C</b> | G     | ~      | 0      | 8     | Z     | В     |
|----------|-------|--------|--------|-------|-------|-------|
| BLUE     | GREEN | YELLOW | ORANGE | WHITE | BROWN | BLACK |
| Ш        | Z     | )W     | GE     | E     | /N    | ×     |



# It is possible to get adaptors that convert two sockets on the towbar to a single 13 pin ISO socket, and vice versa. Connection lead from 12N 7