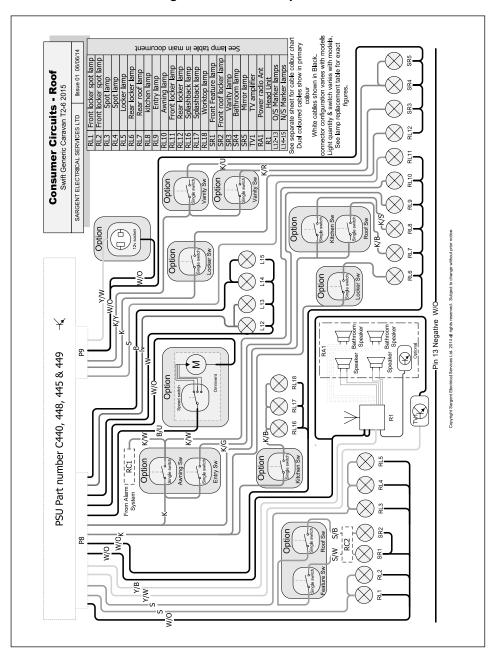

r tank

personal effects payload allowance.

the payload will be reduced accordingly.

to the customer has remained the same, it is just calculated in a different manner.

Bed Sizes: Please note that the front double bed sizes quoted are for seating configurations without chest of drawers. The front double bed width for a layout with a chest of drawers fitted will be reduced by 0.4m(1'4") from that stated.

Please note: Any dealer fit options will reduce the overall payload available to the user of the caravan.

If you require additional payload it is possible to upgrade the MTPLM to the upper limit. Please contact your Swift caravan dealer for more information.



## Challenger - Eccles - Conqueror - Floor circuits with Alde



## Challenger - Eccles - Conqueror - Consumer circuits roof



## **Challenger - Eccles - Conqueror - Power circuits**



## Challenger - Eccles - Conqueror - 230V circuits



Yellow cable with Blue stripe

SARGENT ELECTRICAL SERVICES LTD

Cable Colour Chart Swift range

## Challenger - Eccles - Conqueror - Cable colour chart





| ⊂    | G     | ~      | 0      | 8     | Z     | В     |                    |
|------|-------|--------|--------|-------|-------|-------|--------------------|
| BLUE | GREEN | YELLOW | ORANGE | WHITE | BROWN | BLACK | 230v Cable Colours |

| <b>C</b> | G     | ~      | 0      | 8     | Z     | В     |
|----------|-------|--------|--------|-------|-------|-------|
| BLUE     | GREEN | YELLOW | ORANGE | WHITE | BROWN | BLACK |
| Ш        | Z     | )W     | GE     | E     | /N    | ×     |



# It is possible to get adaptors