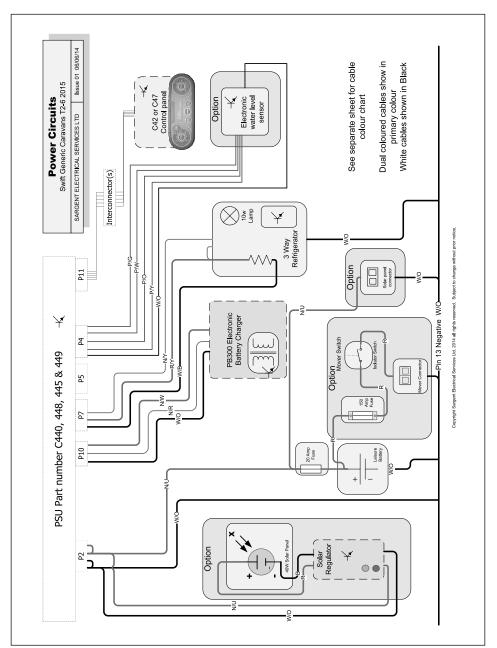

ll be reduced accordingly.

to the customer has remained the same, it is just calculated in a different manner.

Bed Sizes: Please note that the front double bed sizes quoted are for seating configurations without chest of drawers. The front double bed width for a layout with a chest of drawers fitted will be reduced by 0.4m(1'4") from that stated.

Please note: Any dealer fit options will reduce the overall payload available to the user of the caravan.

If you require additional payload it is possible to upgrade the MTPLM to the upper limit. Please contact your Swift caravan dealer for more information.



## Challenger - Eccles - Conqueror - Floor circuits with Alde



## Challenger - Eccles - Conqueror - Consumer circuits roof



## **Challenger - Eccles - Conqueror - Power circuits**



## Challenger - Eccles - Conqueror - 230V circuits



Yellow cable with Blue stripe

SARGENT ELECTRICAL SERVICES LTD

Cable Colour Chart Swift range

## Challenger - Eccles - Conqueror - Cable colour chart





| ⊂    | G     | ~      | 0      | 8     | Z     | В     |                    |
|------|-------|--------|--------|-------|-------|-------|--------------------|
| BLUE | GREEN | YELLOW | ORANGE | WHITE | BROWN | BLACK | 230v Cable Colours |

| <b>C</b> | G     | ~      | 0      | 8     | Z     | В     |
|----------|-------|--------|--------|-------|-------|-------|
| BLUE     | GREEN | YELLOW | ORANGE | WHITE | BROWN | BLACK |
| Ш        | Z     | )W     | GE     | E     | /N    | ×     |



# It is possible to get adaptors that convert two sockets on the towbar to a single 13 pin