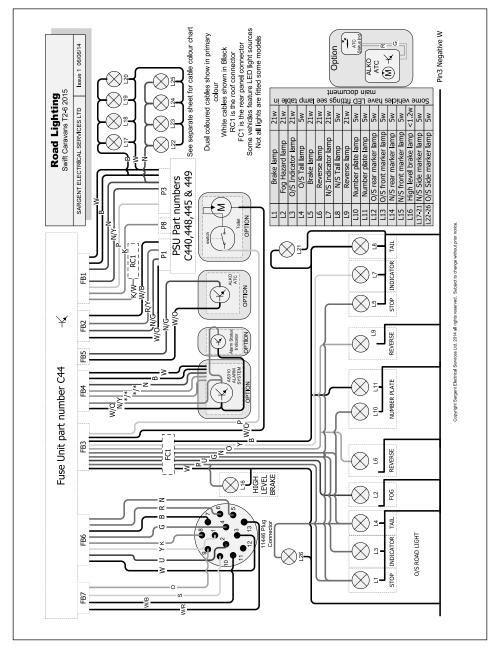

f calculation has changed, the overall effect is that the amount of payload available

The MRO is calculated with the fresh water tank

personal effects payload allowance.

the payload will be reduced accordingly.

to the customer has remained the same, it is just calculated in a different manner.

Bed Sizes: Please note that the front double bed sizes quoted are for seating configurations without chest of drawers. The front double bed width for a layout with a chest of drawers fitted will be reduced by 0.4m(1'4") from that stated.

Please note: Any dealer fit options will reduce the overall payload available to the user of the caravan.

If you require additional payload it is possible to upgrade the MTPLM to the upper limit. Please contact your Swift caravan dealer for more information.



## Challenger - Eccles - Conqueror - Floor circuits with Alde



## Challenger - Eccles - Conqueror - Consumer circuits roof



## **Challenger - Eccles - Conqueror - Power circuits**



## Challenger - Eccles - Conqueror - 230V circuits



Yellow cable with Blue stripe

SARGENT ELECTRICAL SERVICES LTD

Cable Colour Chart Swift range

## Challenger - Eccles - Conqueror - Cable colour chart





| ⊂    | G     | ~      | 0      | 8     | Z     | В     |                    |
|------|-------|--------|--------|-------|-------|-------|--------------------|
| BLUE | GREEN | YELLOW | ORANGE | WHITE | BROWN | BLACK | 230v Cable Colours |

| <b>C</b> | G     | ~      | 0      | 8     | Z     | В     |
|----------|-------|--------|--------|-------|-------|-------|
| BLUE     | GREEN | YELLOW | ORA