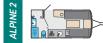

#### SPRITE

Berths

Axles

Length MTPLM

Berths Axles

Length

MTPLM Berths

Axles

Length MTPI M

Berths

Axles

Length MTPI M

|  | <u>ή</u> ή <u>θ</u>                                                                                                                                                                                                                                                                                                                                                                                                                                                                                                                                                                                                                                                                                                                                                                                                                                                                                                                                                                                                                                                                                                                                                                                                                                                                                                                                                                                                                                                                                                                                                                                                                                                                                                                                                                                                                                                                                                                                                                                                                                                                                     |   | Berths | ŶŶŶŶ               |  |
|--|---------------------------------------------------------------------------------------------------------------------------------------------------------------------------------------------------------------------------------------------------------------------------------------------------------------------------------------------------------------------------------------------------------------------------------------------------------------------------------------------------------------------------------------------------------------------------------------------------------------------------------------------------------------------------------------------------------------------------------------------------------------------------------------------------------------------------------------------------------------------------------------------------------------------------------------------------------------------------------------------------------------------------------------------------------------------------------------------------------------------------------------------------------------------------------------------------------------------------------------------------------------------------------------------------------------------------------------------------------------------------------------------------------------------------------------------------------------------------------------------------------------------------------------------------------------------------------------------------------------------------------------------------------------------------------------------------------------------------------------------------------------------------------------------------------------------------------------------------------------------------------------------------------------------------------------------------------------------------------------------------------------------------------------------------------------------------------------------------------|---|--------|--------------------|--|
|  | 111<br>5.37m/17'7"<br>1094ka/21.5cwt                                                                                                                                                                                                                                                                                                                                                                                                                                                                                                                                                                                                                                                                                                                                                                                                                                                                                                                                                                                                                                                                                                                                                                                                                                                                                                                                                                                                                                                                                                                                                                                                                                                                                                                                                                                                                                                                                                                                                                                                                                                                    |   | Axles  | 4                  |  |
|  | 5.37m/17'7"                                                                                                                                                                                                                                                                                                                                                                                                                                                                                                                                                                                                                                                                                                                                                                                                                                                                                                                                                                                                                                                                                                                                                                                                                                                                                                                                                                                                                                                                                                                                                                                                                                                                                                                                                                                                                                                                                                                                                                                                                                                                                             |   | Length | 7.54m/24'9"        |  |
|  | 1094kg/21.5cwt 🔰                                                                                                                                                                                                                                                                                                                                                                                                                                                                                                                                                                                                                                                                                                                                                                                                                                                                                                                                                                                                                                                                                                                                                                                                                                                                                                                                                                                                                                                                                                                                                                                                                                                                                                                                                                                                                                                                                                                                                                                                                                                                                        |   | MTPLM  | 1476kg/29.1cwt     |  |
|  | ΪÎ                                                                                                                                                                                                                                                                                                                                                                                                                                                                                                                                                                                                                                                                                                                                                                                                                                                                                                                                                                                                                                                                                                                                                                                                                                                                                                                                                                                                                                                                                                                                                                                                                                                                                                                                                                                                                                                                                                                                                                                                                                                                                                      |   | Berths | ពុំពុំពុំពុំពុំពុំ |  |
|  | 6.05m/19'10"                                                                                                                                                                                                                                                                                                                                                                                                                                                                                                                                                                                                                                                                                                                                                                                                                                                                                                                                                                                                                                                                                                                                                                                                                                                                                                                                                                                                                                                                                                                                                                                                                                                                                                                                                                                                                                                                                                                                                                                                                                                                                            |   | Axles  | 4                  |  |
|  | 6.05m/19'10"                                                                                                                                                                                                                                                                                                                                                                                                                                                                                                                                                                                                                                                                                                                                                                                                                                                                                                                                                                                                                                                                                                                                                                                                                                                                                                                                                                                                                                                                                                                                                                                                                                                                                                                                                                                                                                                                                                                                                                                                                                                                                            |   | Length | 7.54m/24'9"        |  |
|  | 1218kg/24.0cwt                                                                                                                                                                                                                                                                                                                                                                                                                                                                                                                                                                                                                                                                                                                                                                                                                                                                                                                                                                                                                                                                                                                                                                                                                                                                                                                                                                                                                                                                                                                                                                                                                                                                                                                                                                                                                                                                                                                                                                                                                                                                                          |   | MTPLM  | 1528kg/30.1cwt     |  |
|  |                                                                                                                                                                                                                                                                                                                                                                                                                                                                                                                                                                                                                                                                                                                                                                                                                                                                                                                                                                                                                                                                                                                                                                                                                                                                                                                                                                                                                                                                                                                                                                                                                                                                                                                                                                                                                                                                                                                                                                                                                                                                                                         |   |        |                    |  |
|  |                                                                                                                                                                                                                                                                                                                                                                                                                                                                                                                                                                                                                                                                                                                                                                                                                                                                                                                                                                                                                                                                                                                                                                                                                                                                                                                                                                                                                                                                                                                                                                                                                                                                                                                                                                                                                                                                                                                                                                                                                                                                                                         |   | Berths | ពុំពុំពុំពុំពុំ    |  |
|  | <i>₽ 8</i>                                                                                                                                                                                                                                                                                                                                                                                                                                                                                                                                                                                                                                                                                                                                                                                                                                                                                                                                                                                                                                                                                                                                                                                                                                                                                                                                                                                                                                                                                                                                                                                                                                                                                                                                                                                                                                                                                                                                                                                                                                                                                              |   | Axles  |                    |  |
|  | Image: Non-Weight of the second sec |   | Length | 7.98m/26'2"        |  |
|  | 1284kg/25.3cwt                                                                                                                                                                                                                                                                                                                                                                                                                                                                                                                                                                                                                                                                                                                                                                                                                                                                                                                                                                                                                                                                                                                                                                                                                                                                                                                                                                                                                                                                                                                                                                                                                                                                                                                                                                                                                                                                                                                                                                                                                                                                                          |   | MTPLM  | 1610kg/31.7cwt     |  |
|  |                                                                                                                                                                                                                                                                                                                                                                                                                                                                                                                                                                                                                                                                                                                                                                                                                                                                                                                                                                                                                                                                                                                                                                                                                                                                                                                                                                                                                                                                                                                                                                                                                                                                                                                                                                                                                                                                                                                                                                                                                                                                                                         |   |        |                    |  |
|  | <u>^^^</u>                                                                                                                                                                                                                                                                                                                                                                                                                                                                                                                                                                                                                                                                                                                                                                                                                                                                                                                                                                                                                                                                                                                                                                                                                                                                                                                                                                                                                                                                                                                                                                                                                                                                                                                                                                                                                                                                                                                                                                                                                                                                                              | / | Berths | ពុំពុំពុំពុំ       |  |
|  | <u></u>                                                                                                                                                                                                                                                                                                                                                                                                                                                                                                                                                                                                                                                                                                                                                                                                                                                                                                                                                                                                                                                                                                                                                                                                                                                                                                                                                                                                                                                                                                                                                                                                                                                                                                                                                                                                                                                                                                                                                                                                                                                                                                 |   | Axles  |                    |  |
|  | Image: Window Stress Image: Stres Image: Stress Im                                                                                                                                                                                                                                                                                                                                                                                                                                                                                                                                                                                                                                                                                                                                                                                                                                                                                                                                                                                                                                                                                                                                                  |   | Length | 7.98m/26'2"        |  |
|  | 1442kg/28.4cwt                                                                                                                                                                                                                                                                                                                                                                                                                                                                                                                                                                                                                                                                                                                                                                                                                                                                                                                                                                                                                                                                                                                                                                                                                                                                                                                                                                                                                                                                                                                                                                                                                                                                                                                                                                                                                                                                                                                                                                                                                                                                                          |   | MTPLM  | 1630kg/32.1cwt     |  |