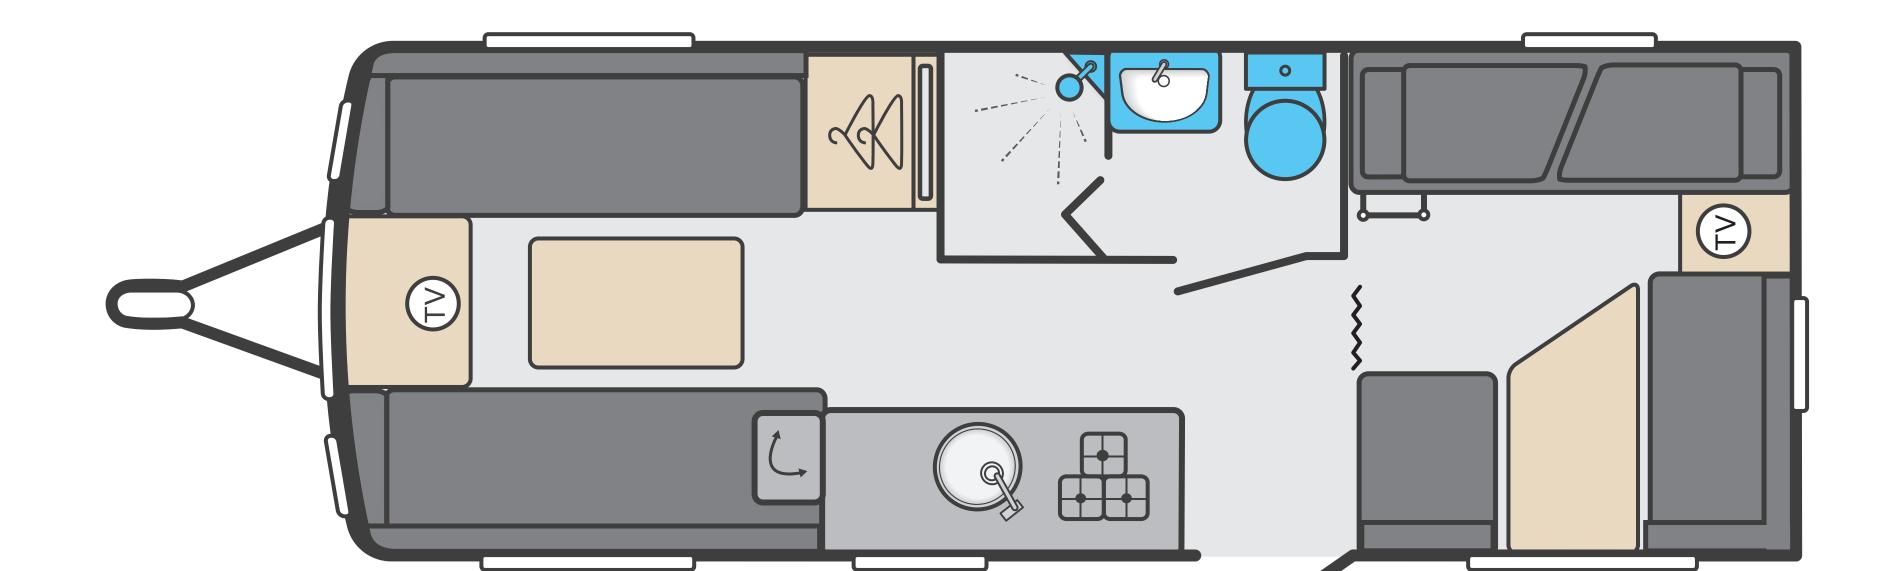

# SPRITE MAJOR 6 TD

#### Weights and dimensions

| Internal Length (At Bed Box Height)#     | 5.83m / 19'2"  |
|------------------------------------------|----------------|
| Overall Width#                           | 2.25m / 7'5"   |
| Overall Length#                          | 7.54m/24'9"    |
| Overall height (inc. TV aerial)          | 2.59m/8'6"     |
| Mass In Running Order (Inc. Tolerance)   | 1352kg/26.6cwt |
| Maximum Technical Permissible Laden Mass | 1528kg/30.1cwt |
|                                          |                |