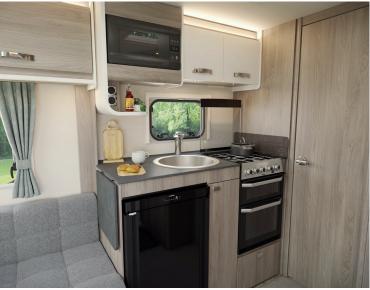

Images for illustration purposes only. Please confirm with your supplying dealer.

only)

- NEW rain guards (twin axle models
- \*Model specific

- SPRITE FEATURES
- **NEW** graphite easy access gas locker door
- NEW Bluemoon soft furnishing scheme
- Truma hot water and heating system
- User-friendly 12V control panel with battery selection, battery state, lighting control and water pump circuit control
- 230V sockets throughout and twin USB points
- Branded FM/DAB Radio with USB, Bluetooth connectivity and auxiliary input
- 3-burner gas hob with separate grill and oven
- Removable extension drainer and **NEW** washing up bowl
- Tri-foam cushioning for seating and sleeping
- Shower door retained on track\*
- Blinds and flyscreens to all windows
- Heki rooflights