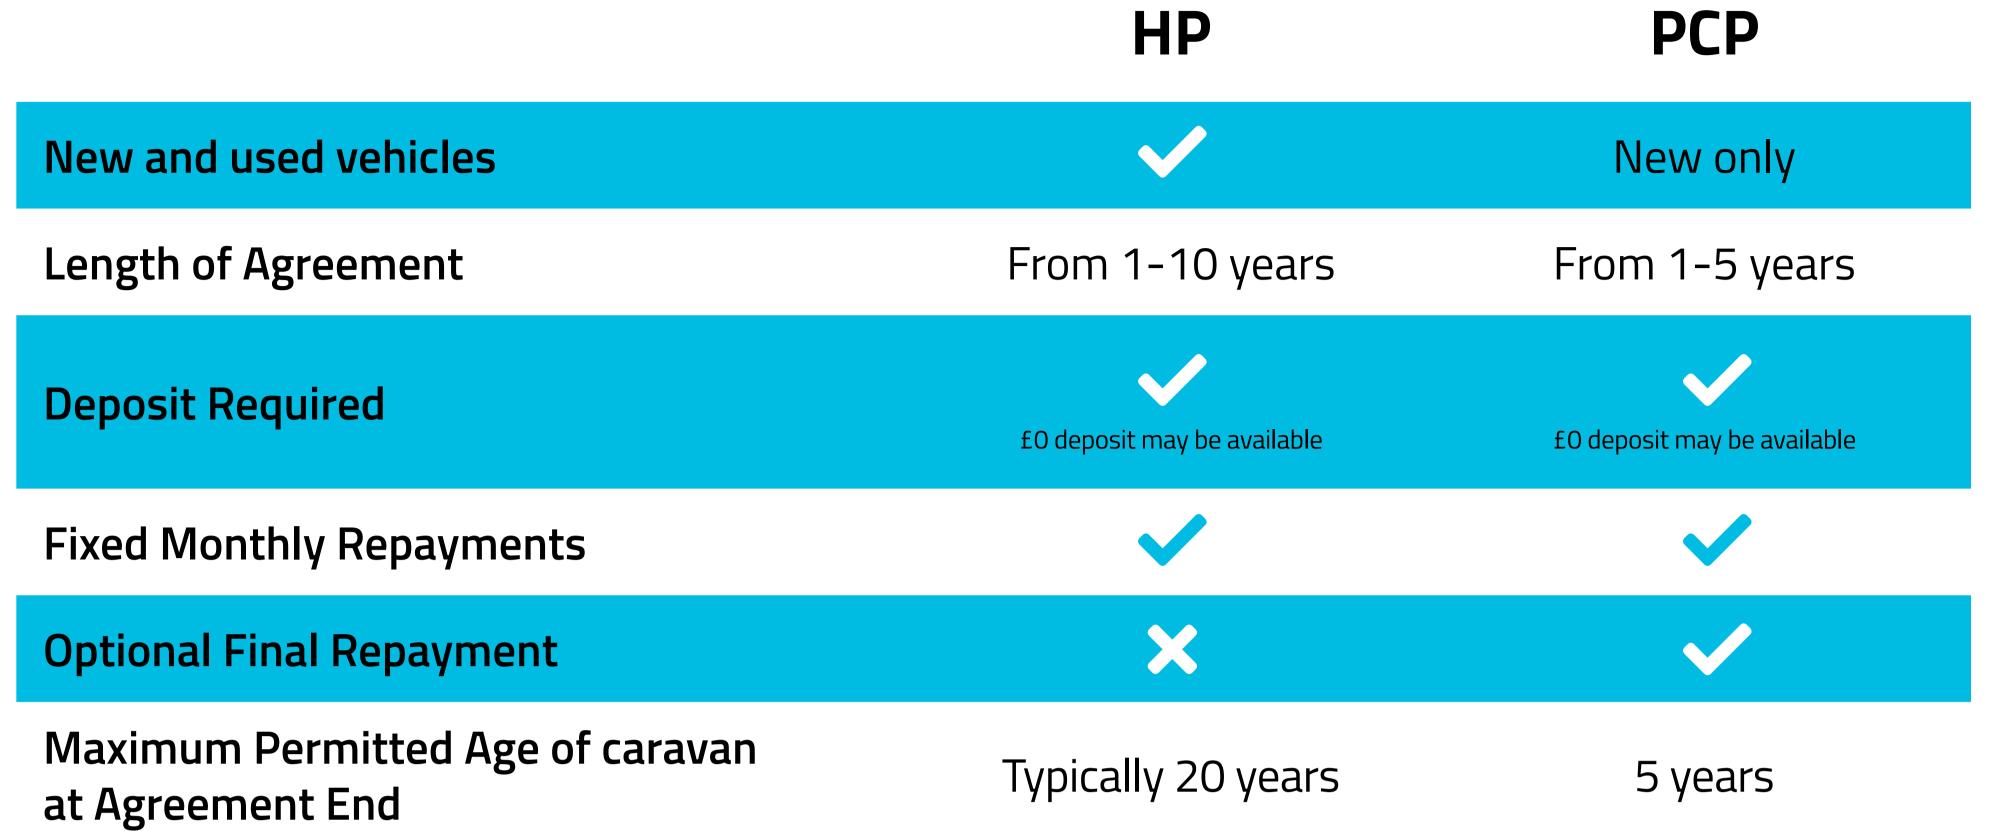

# 

Black Horse offers two finance products to suit different customer needs:

- Hire Purchase (HP)
- Personal Contract Purchase (PCP)

#### In this guide, we'll explain each product so you can decide which one is right for you.

HP and PCP are subject to status and only available to UK residents aged 18 and over. Finance is provided by Black Horse Ltd, St William House, Tresillian Terrace, Cardiff CF10 5BH. Black Horse Ltd is authorised and regulated by the Financial Conduct Authority. Black Horse Ltd is part of Lloyds Banking Group. Availability of products may vary by dealer and vehicle type

## How it works

- You agree an initial deposit, an agreement term of 1–10 years, and monthly repayments with your dealer.
- Your dealer takes your deposit out of the total price of the caravan.
- You pay the remaining balance, plus interest, in equal monthly repayments over your agreed term.
- Black Horse buys the caravan on your behalf. That means we own the caravan for the length of your finance agreement.
- When you've made all the repayments, including any interest, you become the owner of the caravan.

## More details

Flexible deposit options: £0 deposit may be available.

**Fixed interest rate and monthly repayments:** You'll make the same monthly repayment throughout your agreement term, with a fixed interest rate.

**End of agreement:** You'll own the caravan after you've made all the repayments, including interest. We include a purchase fee of £10 as part of your final repayment.

For full details, please speak to a representative or go online at blackhorse.co.uk/caravan

# Personal Contract Purchase

Personal Contract Purchase (PCP) can help you buy your dream caravan in lower monthly instalments than Hire Purchase. With PCP, you can choose to wait and pay off a large portion of your total repayment amount in an optional final repayment.

However, you will pay more interest on a PCP agreement than an HP agreement for the same loan amount, term and APR.\* This is because the amount you owe reduces more slowly due to the optional final repayment.

## How it works

- You agree an initial deposit and an agreement term of 1-5 years with your dealer.
- Your dealer works out your monthly repayment amount and optional final repayment amount. This is based on the anticipated value of your caravan at the end of your agreement.
- Black Horse buys the caravan on your behalf and owns the caravan for the length of your agreement.

**End of agreement:** You can choose to either part exchange, return the caravan or pay the optional final repayment to own it. These options may be subject to fees, charges or status. Your caravan could be worth less than the optional final repayment, leaving you with a shortfall to pay before you can start a new agreement. If you choose to return your caravan we'll assess its condition, allowing for fair wear and tear.

## **End of agreement:** You choose to either part exchange, return the caravan or pay the optional final repayment to own the caravan.