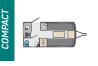

#### SPRITE

Berths

Axles

Length MTPLM

Berths Axles

Length

MTPLM Berths

Axles

Length MTPI M

Berths

Axles

Length MTPI M

|  | <u>ή</u> ή <u>θ</u>                                                                                                                                                                                                                                                                                                                                                                                                                                                                                                                                                                                                                                                                                                                                                                                                                                                                                                                                                                                                                                                                                                                                                                                                                                                                                                                                                                                                                                                                                                                                                                                                                                                                                                                                                                                                                                                                                                                                                                                                                                                                                     |   | Berths | ŶŶŶŶ               |  |
|--|---------------------------------------------------------------------------------------------------------------------------------------------------------------------------------------------------------------------------------------------------------------------------------------------------------------------------------------------------------------------------------------------------------------------------------------------------------------------------------------------------------------------------------------------------------------------------------------------------------------------------------------------------------------------------------------------------------------------------------------------------------------------------------------------------------------------------------------------------------------------------------------------------------------------------------------------------------------------------------------------------------------------------------------------------------------------------------------------------------------------------------------------------------------------------------------------------------------------------------------------------------------------------------------------------------------------------------------------------------------------------------------------------------------------------------------------------------------------------------------------------------------------------------------------------------------------------------------------------------------------------------------------------------------------------------------------------------------------------------------------------------------------------------------------------------------------------------------------------------------------------------------------------------------------------------------------------------------------------------------------------------------------------------------------------------------------------------------------------------|---|--------|--------------------|--|
|  | 111<br>5.37m/17'7"<br>1094ka/21.5cwt                                                                                                                                                                                                                                                                                                                                                                                                                                                                                                                                                                                                                                                                                                                                                                                                                                                                                                                                                                                                                                                                                                                                                                                                                                                                                                                                                                                                                                                                                                                                                                                                                                                                                                                                                                                                                                                                                                                                                                                                                                                                    |   | Axles  | 4                  |  |
|  | 5.37m/17'7"                                                                                                                                                                                                                                                                                                                                                                                                                                                                                                                                                                                                                                                                                                                                                                                                                                                                                                                                                                                                                                                                                                                                                                                                                                                                                                                                                                                                                                                                                                                                                                                                                                                                                                                                                                                                                                                                                                                                                                                                                                                                                             |   | Length | 7.54m/24'9"        |  |
|  | 1094kg/21.5cwt 🔰                                                                                                                                                                                                                                                                                                                                                                                                                                                                                                                                                                                                                                                                                                                                                                                                                                                                                                                                                                                                                                                                                                                                                                                                                                                                                                                                                                                                                                                                                                                                                                                                                                                                                                                                                                                                                                                                                                                                                                                                                                                                                        |   | MTPLM  | 1476kg/29.1cwt     |  |
|  | ΪÎ                                                                                                                                                                                                                                                                                                                                                                                                                                                                                                                                                                                                                                                                                                                                                                                                                                                                                                                                                                                                                                                                                                                                                                                                                                                                                                                                                                                                                                                                                                                                                                                                                                                                                                                                                                                                                                                                                                                                                                                                                                                                                                      |   | Berths | ពុំពុំពុំពុំពុំពុំ |  |
|  | 6.05m/19'10"                                                                                                                                                                                                                                                                                                                                                                                                                                                                                                                                                                                                                                                                                                                                                                                                                                                                                                                                                                                                                                                                                                                                                                                                                                                                                                                                                                                                                                                                                                                                                                                                                                                                                                                                                                                                                                                                                                                                                                                                                                                                                            |   | Axles  | 4                  |  |
|  | 6.05m/19'10"                                                                                                                                                                                                                                                                                                                                                                                                                                                                                                                                                                                                                                                                                                                                                                                                                                                                                                                                                                                                                                                                                                                                                                                                                                                                                                                                                                                                                                                                                                                                                                                                                                                                                                                                                                                                                                                                                                                                                                                                                                                                                            |   | Length | 7.54m/24'9"        |  |
|  | 1218kg/24.0cwt                                                                                                                                                                                                                                                                                                                                                                                                                                                                                                                                                                                                                                                                                                                                                                                                                                                                                                                                                                                                                                                                                                                                                                                                                                                                                                                                                                                                                                                                                                                                                                                                                                                                                                                                                                                                                                                                                                                                                                                                                                                                                          |   | MTPLM  | 1528kg/30.1cwt     |  |
|  |                                                                                                                                                                                                                                                                                                                                                                                                                                                                                                                                                                                                                                                                                                                                                                                                                                                                                                                                                                                                                                                                                                                                                                                                                                                                                                                                                                                                                                                                                                                                                                                                                                                                                                                                                                                                                                                                                                                                                                                                                                                                                                         |   |        |                    |  |
|  |                                                                                                                                                                                                                                                                                                                                                                                                                                                                                                                                                                                                                                                                                                                                                                                                                                                                                                                                                                                                                                                                                                                                                                                                                                                                                                                                                                                                                                                                                                                                                                                                                                                                                                                                                                                                                                                                                                                                                                                                                                                                                                         |   | Berths | ពុំពុំពុំពុំពុំ    |  |
|  | <i>₽ 8</i>                                                                                                                                                                                                                                                                                                                                                                                                                                                                                                                                                                                                                                                                                                                                                                                                                                                                                                                                                                                                                                                                                                                                                                                                                                                                                                                                                                                                                                                                                                                                                                                                                                                                                                                                                                                                                                                                                                                                                                                                                                                                                              |   | Axles  |                    |  |
|  | Image: Non-Weight of the second sec |   | Length | 7.98m/26'2"        |  |
|  | 1284kg/25.3cwt                                                                                                                                                                                                                                                                                                                                                                                                                                                                                                                                                                                                                                                                                                                                                                                                                                                                                                                                                                                                                                                                                                                                                                                                                                                                                                                                                                                                                                                                                                                                                                                                                                                                                                                                                                                                                                                                                                                                                                                                                                                                                          |   | MTPLM  | 1610kg/31.7cwt     |  |
|  |                                                                                                                                                                                                                                                                                                                                                                                                                                                                                                                                                                                                                                                                                                                                                                                                                                                                                                                                                                                                                                                                                                                                                                                                                                                                                                                                                                                                                                                                                                                                                                                                                                                                                                                                                                                                                                                                                                                                                                                                                                                                                                         |   |        |                    |  |
|  | <u>^^^</u>                                                                                                                                                                                                                                                                                                                                                                                                                                                                                                                                                                                                                                                                                                                                                                                                                                                                                                                                                                                                                                                                                                                                                                                                                                                                                                                                                                                                                                                                                                                                                                                                                                                                                                                                                                                                                                                                                                                                                                                                                                                                                              | / | Berths | ពុំពុំពុំពុំ       |  |
|  | <u></u>                                                                                                                                                                                                                                                                                                                                                                                                                                                                                                                                                                                                                                                                                                                                                                                                                                                                                                                                                                                                                                                                                                                                                                                                                                                                                                                                                                                                                                                                                                                                                                                                                                                                                                                                                                                                                                                                                                                                                                                                                                                                                                 |   | Axles  |                    |  |
|  | Image: Window Stress Image: Stres Image: Stress Im                                                                                                                                                                                                                                                                                                                                                                                                                                                                                                                                                                                                                                                                                                                                                                                                                                                                                                                                                                                                                                                                                                                                                  |   | Length | 7.98m/26'2"        |  |
|  | 1442kg/28.4cwt                                                                                                                                                                                                                                                                                                                                                                                                                                                                                                                                                                                                                                                                                                                                                                                                                                                                                                                                                                                                                                                                                                                                                                                                                                                                                                                                                                                                                                                                                                                                                                                                                                                                                                                                                                                                                                                                                                                                                                                                                                                                                          |   | MTPLM  | 1630kg/32.1cwt     |  |