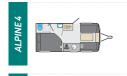

#### SPRITE

Berths

Axles

Length MTPLM

Berths Axles

Length

MTPLM Berths

Axles

Length MTPI M

Berths

Axles

Length MTPI M

|  | <u>ή</u> ή <u>θ</u>                                                                                                                                                                                                                                                                                                                                                                                                                                                                                                                                                                                                                                                                                                                                                                                                                                                                                                                                                                                                                                                                                                                                                                                                                                                                                                                                                                                                                                                                                                                                                                                                                                                                                                                                                                                                                                                                                                                                                                                                                                                                                     |   | Berths | ŶŶŶŶ               |  |
|--|---------------------------------------------------------------------------------------------------------------------------------------------------------------------------------------------------------------------------------------------------------------------------------------------------------------------------------------------------------------------------------------------------------------------------------------------------------------------------------------------------------------------------------------------------------------------------------------------------------------------------------------------------------------------------------------------------------------------------------------------------------------------------------------------------------------------------------------------------------------------------------------------------------------------------------------------------------------------------------------------------------------------------------------------------------------------------------------------------------------------------------------------------------------------------------------------------------------------------------------------------------------------------------------------------------------------------------------------------------------------------------------------------------------------------------------------------------------------------------------------------------------------------------------------------------------------------------------------------------------------------------------------------------------------------------------------------------------------------------------------------------------------------------------------------------------------------------------------------------------------------------------------------------------------------------------------------------------------------------------------------------------------------------------------------------------------------------------------------------|---|--------|--------------------|--|
|  | 111<br>5.37m/17'7"<br>1094ka/21.5cwt                                                                                                                                                                                                                                                                                                                                                                                                                                                                                                                                                                                                                                                                                                                                                                                                                                                                                                                                                                                                                                                                                                                                                                                                                                                                                                                                                                                                                                                                                                                                                                                                                                                                                                                                                                                                                                                                                                                                                                                                                                                                    |   | Axles  | 4                  |  |
|  | 5.37m/17'7"                                                                                                                                                                                                                                                                                                                                                                                                                                                                                                                                                                                                                                                                                                                                                                                                                                                                                                                                                                                                                                                                                                                                                                                                                                                                                                                                                                                                                                                                                                                                                                                                                                                                                                                                                                                                                                                                                                                                                                                                                                                                                             |   | Length | 7.54m/24'9"        |  |
|  | 1094kg/21.5cwt 🔰                                                                                                                                                                                                                                                                                                                                                                                                                                                                                                                                                                                                                                                                                                                                                                                                                                                                                                                                                                                                                                                                                                                                                                                                                                                                                                                                                                                                                                                                                                                                                                                                                                                                                                                                                                                                                                                                                                                                                                                                                                                                                        |   | MTPLM  | 1476kg/29.1cwt     |  |
|  | ΪÎ                                                                                                                                                                                                                                                                                                                                                                                                                                                                                                                                                                                                                                                                                                                                                                                                                                                                                                                                                                                                                                                                                                                                                                                                                                                                                                                                                                                                                                                                                                                                                                                                                                                                                                                                                                                                                                                                                                                                                                                                                                                                                                      |   | Berths | ពុំពុំពុំពុំពុំពុំ |  |
|  | 6.05m/19'10"                                                                                                                                                                                                                                                                                                                                                                                                                                                                                                                                                                                                                                                                                                                                                                                                                                                                                                                                                                                                                                                                                                                                                                                                                                                                                                                                                                                                                                                                                                                                                                                                                                                                                                                                                                                                                                                                                                                                                                                                                                                                                            |   | Axles  | 4                  |  |
|  | 6.05m/19'10"                                                                                                                                                                                                                                                                                                                                                                                                                                                                                                                                                                                                                                                                                                                                                                                                                                                                                                                                                                                                                                                                                                                                                                                                                                                                                                                                                                                                                                                                                                                                                                                                                                                                                                                                                                                                                                                                                                                                                                                                                                                                                            |   | Length | 7.54m/24'9"        |  |
|  | 1218kg/24.0cwt                                                                                                                                                                                                                                                                                                                                                                                                                                                                                                                                                                                                                                                                                                                                                                                                                                                                                                                                                                                                                                                                                                                                                                                                                                                                                                                                                                                                                                                                                                                                                                                                                                                                                                                                                                                                                                                                                                                                                                                                                                                                                          |   | MTPLM  | 1528kg/30.1cwt     |  |
|  |                                                                                                                                                                                                                                                                                                                                                                                                                                                                                                                                                                                                                                                                                                                                                                                                                                                                                                                                                                                                                                                                                                                                                                                                                                                                                                                                                                                                                                                                                                                                                                                                                                                                                                                                                                                                                                                                                                                                                                                                                                                                                                         |   |        |                    |  |
|  |                                                                                                                                                                                                                                                                                                                                                                                                                                                                                                                                                                                                                                                                                                                                                                                                                                                                                                                                                                                                                                                                                                                                                                                                                                                                                                                                                                                                                                                                                                                                                                                                                                                                                                                                                                                                                                                                                                                                                                                                                                                                                                         |   | Berths | ពុំពុំពុំពុំពុំ    |  |
|  | <i>₽ 8</i>                                                                                                                                                                                                                                                                                                                                                                                                                                                                                                                                                                                                                                                                                                                                                                                                                                                                                                                                                                                                                                                                                                                                                                                                                                                                                                                                                                                                                                                                                                                                                                                                                                                                                                                                                                                                                                                                                                                                                                                                                                                                                              |   | Axles  |                    |  |
|  | Image: Non-Weight of the second sec |   | Length | 7.98m/26'2"        |  |
|  | 1284kg/25.3cwt                                                                                                                                                                                                                                                                                                                                                                                                                                                                                                                                                                                                                                                                                                                                                                                                                                                                                                                                                                                                                                                                                                                                                                                                                                                                                                                                                                                                                                                                                                                                                                                                                                                                                                                                                                                                                                                                                                                                                                                                                                                                                          |   | MTPLM  | 1610kg/31.7cwt     |  |
|  |                                                                                                                                                                                                                                                                                                                                                                                                                                                                                                                                                                                                                                                                                                                                                                                                                                                                                                                                                                                                                                                                                                                                                                                                                                                                                                                                                                                                                                                                                                                                                                                                                                                                                                                                                                                                                                                                                                                                                                                                                                                                                                         |   |        |                    |  |
|  | <u>^^^</u>                                                                                                                                                                                                                                                                                                                                                                                                                                                                                                                                                                                                                                                                                                                                                                                                                                                                                                                                                                                                                                                                                                                                                                                                                                                                                                                                                                                                                                                                                                                                                                                                                                                                                                                                                                                                                                                                                                                                                                                                                                                                                              | / | Berths | ពុំពុំពុំពុំ       |  |
|  | <u></u>                                                                                                                                                                                                                                                                                                                                                                                                                                                                                                                                                                                                                                                                                                                                                                                                                                                                                                                                                                                                                                                                                                                                                                                                                                                                                                                                                                                                                                                                                                                                                                                                                                                                                                                                                                                                                                                                                                                                                                                                                                                                                                 |   | Axles  |                    |  |
|  | Image: Window Stress Image: Stres Image: Stress Im                                                                                                                                                                                                                                                                                                                                                                                                                                                                                                                                                                                                                                                                                                                                                                                                                                                                                                                                                                                                                                                                                                                                                  |   | Length | 7.98m/26'2"        |  |
|  | 1442kg/28.4cwt                                                                                                                                                                                                                                                                                                                                                                                                                                                                                                                                                                                                                                                                                                                                                                                                                                                                                                                                                                                                                                                                                                                                                                                                                                                                                                                                                                                                                                                                                                                                                                                                                                                                                                                                                                                                                                                                                                                                                                                                                                                                                          |   | MTPLM  | 1630kg/32.1cwt     |  |