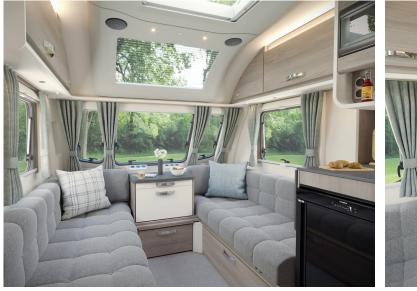

# SPRITE QUATTRO EV

#### ALL SWIFT TOURERS INCLUDE

- NEW Contemporary Sangallo Elm woodgrain furniture
- NEW Grey French Oak effect, high impact, scratch resistant floor lino
- SMART construction system with polyurethane timberless framing that's impervious to water
- Tough and durable glass reinforced plastic outer shell, which includes a . hail resistant roof
- GRP front and rear panels manufactured by Swift
- Cold chamber tested to achieve grade three status for all year round use
- AL-KO chassis
- AKS stabiliser
- Receiver for AL-KO secure wheel lock

- Full width gas locker to ensure easy access and manoeuvrability of two gas bottles
- Panoramic sunroof (except compact)
- Heki roof lights
- Directional TV aerial
- Dometic and Thetford appliances, including fridge, oven, grill and toilet
- NEW flatbed microwave
- Low-energy LED lighting throughout
- Jetstorm showerhead to create a powerful shower with less water
- Grade 5 fabrics that exceeds domestic standard for light fastness, rub and material pilling
- Removable and bleachable carpets
- Twin track curtains for complete privacy

- Positive locker catches for secure storage
  - Front storage chest with pull out table (model specific)
  - Freestanding table
  - Beech sprung bed slats for increased comfort
  - Exclusive Duvalay mattress on all fixed beds
  - Bed slats retained on track (standard width models) or Acuride system (8ft-wide models) on nonfixed beds
  - 10 year manufacturer-backed warranty
  - Exclusive Supersure Insurance

only)

- NEW rain guards (twin axle models
- \*Model specific

- SPRITE FEATURES
- **NEW** graphite easy access gas locker door
- NEW Bluemoon soft furnishing scheme
- Truma hot water and heating system
- User-friendly 12V control panel with battery selection, battery state, lighting control and water pump circuit control
- 230V sockets throughout and twin USB points
- Branded FM/DAB Radio with USB, Bluetooth connectivity and auxiliary input
- 3-burner gas hob with separate grill and oven
- Removable extension drainer and **NEW** washing up bowl
- Tri-foam cushioning for seating and sleeping
- Shower door retained on track\*
- Blinds and flyscreens to all windows
- Heki rooflights