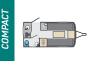

#### SPRITE

Berths

Axles

Length MTPLM

Berths Axles

Length

MTPLM Berths

Axles

Length MTPI M

Berths

Axles

Length MTPI M

|  | <u>ή</u> ή <u>θ</u>                                                                                                                                                                                                                                                                                                                                                                                                                                                                                                                                                                                                                                                                                                                                                                                                                                                                                                                                                                                                                                                                                                                                                                                                                                                                                                                                                                                                                                                                                                                                                                                                                                                                                                                                                                                                                                                                                                                                                                                                                                                                                     |   | Berths | ŶŶŶŶ               |  |  |
|--|---------------------------------------------------------------------------------------------------------------------------------------------------------------------------------------------------------------------------------------------------------------------------------------------------------------------------------------------------------------------------------------------------------------------------------------------------------------------------------------------------------------------------------------------------------------------------------------------------------------------------------------------------------------------------------------------------------------------------------------------------------------------------------------------------------------------------------------------------------------------------------------------------------------------------------------------------------------------------------------------------------------------------------------------------------------------------------------------------------------------------------------------------------------------------------------------------------------------------------------------------------------------------------------------------------------------------------------------------------------------------------------------------------------------------------------------------------------------------------------------------------------------------------------------------------------------------------------------------------------------------------------------------------------------------------------------------------------------------------------------------------------------------------------------------------------------------------------------------------------------------------------------------------------------------------------------------------------------------------------------------------------------------------------------------------------------------------------------------------|---|--------|--------------------|--|--|
|  | 111<br>5.37m/17'7"<br>1094ka/21.5cwt                                                                                                                                                                                                                                                                                                                                                                                                                                                                                                                                                                                                                                                                                                                                                                                                                                                                                                                                                                                                                                                                                                                                                                                                                                                                                                                                                                                                                                                                                                                                                                                                                                                                                                                                                                                                                                                                                                                                                                                                                                                                    |   | Axles  | 4                  |  |  |
|  | 5.37m/17'7"                                                                                                                                                                                                                                                                                                                                                                                                                                                                                                                                                                                                                                                                                                                                                                                                                                                                                                                                                                                                                                                                                                                                                                                                                                                                                                                                                                                                                                                                                                                                                                                                                                                                                                                                                                                                                                                                                                                                                                                                                                                                                             |   | Length | 7.54m/24'9"        |  |  |
|  | 1094kg/21.5cwt 🔰                                                                                                                                                                                                                                                                                                                                                                                                                                                                                                                                                                                                                                                                                                                                                                                                                                                                                                                                                                                                                                                                                                                                                                                                                                                                                                                                                                                                                                                                                                                                                                                                                                                                                                                                                                                                                                                                                                                                                                                                                                                                                        |   | MTPLM  | 1476kg/29.1cwt     |  |  |
|  | ΪÎ                                                                                                                                                                                                                                                                                                                                                                                                                                                                                                                                                                                                                                                                                                                                                                                                                                                                                                                                                                                                                                                                                                                                                                                                                                                                                                                                                                                                                                                                                                                                                                                                                                                                                                                                                                                                                                                                                                                                                                                                                                                                                                      |   | Berths | ពុំពុំពុំពុំពុំពុំ |  |  |
|  | 6.05m/19'10"                                                                                                                                                                                                                                                                                                                                                                                                                                                                                                                                                                                                                                                                                                                                                                                                                                                                                                                                                                                                                                                                                                                                                                                                                                                                                                                                                                                                                                                                                                                                                                                                                                                                                                                                                                                                                                                                                                                                                                                                                                                                                            |   | Axles  | 4                  |  |  |
|  | 6.05m/19'10"                                                                                                                                                                                                                                                                                                                                                                                                                                                                                                                                                                                                                                                                                                                                                                                                                                                                                                                                                                                                                                                                                                                                                                                                                                                                                                                                                                                                                                                                                                                                                                                                                                                                                                                                                                                                                                                                                                                                                                                                                                                                                            |   | Length | 7.54m/24'9"        |  |  |
|  | 1218kg/24.0cwt                                                                                                                                                                                                                                                                                                                                                                                                                                                                                                                                                                                                                                                                                                                                                                                                                                                                                                                                                                                                                                                                                                                                                                                                                                                                                                                                                                                                                                                                                                                                                                                                                                                                                                                                                                                                                                                                                                                                                                                                                                                                                          |   | MTPLM  | 1528kg/30.1cwt     |  |  |
|  |                                                                                                                                                                                                                                                                                                                                                                                                                                                                                                                                                                                                                                                                                                                                                                                                                                                                                                                                                                                                                                                                                                                                                                                                                                                                                                                                                                                                                                                                                                                                                                                                                                                                                                                                                                                                                                                                                                                                                                                                                                                                                                         |   |        |                    |  |  |
|  |                                                                                                                                                                                                                                                                                                                                                                                                                                                                                                                                                                                                                                                                                                                                                                                                                                                                                                                                                                                                                                                                                                                                                                                                                                                                                                                                                                                                                                                                                                                                                                                                                                                                                                                                                                                                                                                                                                                                                                                                                                                                                                         |   | Berths | ពុំពុំពុំពុំពុំ    |  |  |
|  | <i>₽ 8</i>                                                                                                                                                                                                                                                                                                                                                                                                                                                                                                                                                                                                                                                                                                                                                                                                                                                                                                                                                                                                                                                                                                                                                                                                                                                                                                                                                                                                                                                                                                                                                                                                                                                                                                                                                                                                                                                                                                                                                                                                                                                                                              |   | Axles  |                    |  |  |
|  | Image: Non-Weight of the second sec |   | Length | 7.98m/26'2"        |  |  |
|  | 1284kg/25.3cwt                                                                                                                                                                                                                                                                                                                                                                                                                                                                                                                                                                                                                                                                                                                                                                                                                                                                                                                                                                                                                                                                                                                                                                                                                                                                                                                                                                                                                                                                                                                                                                                                                                                                                                                                                                                                                                                                                                                                                                                                                                                                                          |   | MTPLM  | 1610kg/31.7cwt     |  |  |
|  | 0 0 0 0                                                                                                                                                                                                                                                                                                                                                                                                                                                                                                                                                                                                                                                                                                                                                                                                                                                                                                                                                                                                                                                                                                                                                                                                                                                                                                                                                                                                                                                                                                                                                                                                                                                                                                                                                                                                                                                                                                                                                                                                                                                                                                 |   |        |                    |  |  |
|  | <u>^^^</u>                                                                                                                                                                                                                                                                                                                                                                                                                                                                                                                                                                                                                                                                                                                                                                                                                                                                                                                                                                                                                                                                                                                                                                                                                                                                                                                                                                                                                                                                                                                                                                                                                                                                                                                                                                                                                                                                                                                                                                                                                                                                                              | / | Berths | ពុំពុំពុំពុំ       |  |  |
|  | <u></u>                                                                                                                                                                                                                                                                                                                                                                                                                                                                                                                                                                                                                                                                                                                                                                                                                                                                                                                                                                                                                                                                                                                                                                                                                                                                                                                                                                                                                                                                                                                                                                                                                                                                                                                                                                                                                                                                                                                                                                                                                                                                                                 |   | Axles  |                    |  |  |
|  | Image: Window Stress Image: Stres Image: Stress Im                                                                                                                                                                                                                                                                                                                                                                                                                                                                                                                                                                                                                                                                                                                                                                                                                                                                                                                                                                                                                                                                                                                                                  |   | Length | 7.98m/26'2"        |  |  |
|  | 1442kg/28.4cwt                                                                                                                                                                                                                                                                                                                                                                                                                                                                                                                                                                                                                                                                                                                                                                                                                                                                                                                                                                                                                                                                                                                                                                                                                                                                                                                                                                                                                                                                                                                                                                                                                                                                                                                                                                                                                                                                                                                                                                                                                                                                                          |   | MTPLM  | 1630kg/32.1cwt     |  |  |