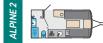

#### SPRITE

Berths

Axles

Length MTPLM

Berths Axles

Length

MTPLM Berths

Axles

Length MTPI M

Berths

Axles

Length MTPI M

|  | <u>ή</u> ή <u>θ</u>                                                                                                                                                                                                                                                                                                                                                                                                                                                                                                                                                                                                                                                                                                                                                                                                                                                                                                                                                                                                                                                                                                                                                                                                                                                                                                                                                                                                                                                                                                                                                                                                                                                                                                                                                                                                                                                                                                                                                                                                                                                                                     |   | Berths | ŶŶŶŶ               |  |  |
|--|---------------------------------------------------------------------------------------------------------------------------------------------------------------------------------------------------------------------------------------------------------------------------------------------------------------------------------------------------------------------------------------------------------------------------------------------------------------------------------------------------------------------------------------------------------------------------------------------------------------------------------------------------------------------------------------------------------------------------------------------------------------------------------------------------------------------------------------------------------------------------------------------------------------------------------------------------------------------------------------------------------------------------------------------------------------------------------------------------------------------------------------------------------------------------------------------------------------------------------------------------------------------------------------------------------------------------------------------------------------------------------------------------------------------------------------------------------------------------------------------------------------------------------------------------------------------------------------------------------------------------------------------------------------------------------------------------------------------------------------------------------------------------------------------------------------------------------------------------------------------------------------------------------------------------------------------------------------------------------------------------------------------------------------------------------------------------------------------------------|---|--------|--------------------|--|--|
|  | 111<br>5.37m/17'7"<br>1094ka/21.5cwt                                                                                                                                                                                                                                                                                                                                                                                                                                                                                                                                                                                                                                                                                                                                                                                                                                                                                                                                                                                                                                                                                                                                                                                                                                                                                                                                                                                                                                                                                                                                                                                                                                                                                                                                                                                                                                                                                                                                                                                                                                                                    |   | Axles  | 4                  |  |  |
|  | 5.37m/17'7"                                                                                                                                                                                                                                                                                                                                                                                                                                                                                                                                                                                                                                                                                                                                                                                                                                                                                                                                                                                                                                                                                                                                                                                                                                                                                                                                                                                                                                                                                                                                                                                                                                                                                                                                                                                                                                                                                                                                                                                                                                                                                             |   | Length | 7.54m/24'9"        |  |  |
|  | 1094kg/21.5cwt 🔰                                                                                                                                                                                                                                                                                                                                                                                                                                                                                                                                                                                                                                                                                                                                                                                                                                                                                                                                                                                                                                                                                                                                                                                                                                                                                                                                                                                                                                                                                                                                                                                                                                                                                                                                                                                                                                                                                                                                                                                                                                                                                        |   | MTPLM  | 1476kg/29.1cwt     |  |  |
|  | ΪÎ                                                                                                                                                                                                                                                                                                                                                                                                                                                                                                                                                                                                                                                                                                                                                                                                                                                                                                                                                                                                                                                                                                                                                                                                                                                                                                                                                                                                                                                                                                                                                                                                                                                                                                                                                                                                                                                                                                                                                                                                                                                                                                      |   | Berths | ពុំពុំពុំពុំពុំពុំ |  |  |
|  | 6.05m/19'10"                                                                                                                                                                                                                                                                                                                                                                                                                                                                                                                                                                                                                                                                                                                                                                                                                                                                                                                                                                                                                                                                                                                                                                                                                                                                                                                                                                                                                                                                                                                                                                                                                                                                                                                                                                                                                                                                                                                                                                                                                                                                                            |   | Axles  | 4                  |  |  |
|  | 6.05m/19'10"                                                                                                                                                                                                                                                                                                                                                                                                                                                                                                                                                                                                                                                                                                                                                                                                                                                                                                                                                                                                                                                                                                                                                                                                                                                                                                                                                                                                                                                                                                                                                                                                                                                                                                                                                                                                                                                                                                                                                                                                                                                                                            |   | Length | 7.54m/24'9"        |  |  |
|  | 1218kg/24.0cwt                                                                                                                                                                                                                                                                                                                                                                                                                                                                                                                                                                                                                                                                                                                                                                                                                                                                                                                                                                                                                                                                                                                                                                                                                                                                                                                                                                                                                                                                                                                                                                                                                                                                                                                                                                                                                                                                                                                                                                                                                                                                                          |   | MTPLM  | 1528kg/30.1cwt     |  |  |
|  |                                                                                                                                                                                                                                                                                                                                                                                                                                                                                                                                                                                                                                                                                                                                                                                                                                                                                                                                                                                                                                                                                                                                                                                                                                                                                                                                                                                                                                                                                                                                                                                                                                                                                                                                                                                                                                                                                                                                                                                                                                                                                                         |   |        |                    |  |  |
|  |                                                                                                                                                                                                                                                                                                                                                                                                                                                                                                                                                                                                                                                                                                                                                                                                                                                                                                                                                                                                                                                                                                                                                                                                                                                                                                                                                                                                                                                                                                                                                                                                                                                                                                                                                                                                                                                                                                                                                                                                                                                                                                         |   | Berths | ពុំពុំពុំពុំពុំ    |  |  |
|  | <i>₽ 8</i>                                                                                                                                                                                                                                                                                                                                                                                                                                                                                                                                                                                                                                                                                                                                                                                                                                                                                                                                                                                                                                                                                                                                                                                                                                                                                                                                                                                                                                                                                                                                                                                                                                                                                                                                                                                                                                                                                                                                                                                                                                                                                              |   | Axles  |                    |  |  |
|  | Image: Non-Weight of the second sec |   | Length | 7.98m/26'2"        |  |  |
|  | 1284kg/25.3cwt                                                                                                                                                                                                                                                                                                                                                                                                                                                                                                                                                                                                                                                                                                                                                                                                                                                                                                                                                                                                                                                                                                                                                                                                                                                                                                                                                                                                                                                                                                                                                                                                                                                                                                                                                                                                                                                                                                                                                                                                                                                                                          |   | MTPLM  | 1610kg/31.7cwt     |  |  |
|  | 0 0 0 0                                                                                                                                                                                                                                                                                                                                                                                                                                                                                                                                                                                                                                                                                                                                                                                                                                                                                                                                                                                                                                                                                                                                                                                                                                                                                                                                                                                                                                                                                                                                                                                                                                                                                                                                                                                                                                                                                                                                                                                                                                                                                                 |   |        |                    |  |  |
|  | <u>^^^</u>                                                                                                                                                                                                                                                                                                                                                                                                                                                                                                                                                                                                                                                                                                                                                                                                                                                                                                                                                                                                                                                                                                                                                                                                                                                                                                                                                                                                                                                                                                                                                                                                                                                                                                                                                                                                                                                                                                                                                                                                                                                                                              | / | Berths | ពុំពុំពុំពុំ       |  |  |
|  | <u></u>                                                                                                                                                                                                                                                                                                                                                                                                                                                                                                                                                                                                                                                                                                                                                                                                                                                                                                                                                                                                                                                                                                                                                                                                                                                                                                                                                                                                                                                                                                                                                                                                                                                                                                                                                                                                                                                                                                                                                                                                                                                                                                 |   | Axles  |                    |  |  |
|  | Image: Window Stress Image: Stres Image: Stress Im                                                                                                                                                                                                                                                                                                                                                                                                                                                                                                                                                                                                                                                                                                                                                                                                                                                                                                                                                                                                                                                                                                                                                  |   | Length | 7.98m/26'2"        |  |  |
|  | 1442kg/28.4cwt                                                                                                                                                                                                                                                                                                                                                                                                                                                                                                                                                                                                                                                                                                                                                                                                                                                                                                                                                                                                                                                                                                                                                                                                                                                                                                                                                                                                                                                                                                                                                                                                                                                                                                                                                                                                                                                                                                                                                                                                                                                                                          |   | MTPLM  | 1630kg/32.1cwt     |  |  |