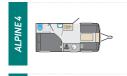

#### SPRITE

Berths

Axles

Length MTPLM

Berths Axles

Length

MTPLM Berths

Axles

Length MTPI M

Berths

Axles

Length MTPI M

|  | <u>ή</u> ή <u>θ</u>                                                                                                                                                                                                                                                                                                                                                                                                                                                                                                                                                                                                                                                                                                                                                                                                                                                                                                                                                                                                                                                                                                                                                                                                                                                                                                                                                                                                                                                                                                                                                                                                                                                                                                                                                                                                                                                                                                                                                                                                                                                                                     |   | Berths | ŶŶŶŶ               |  |  |
|--|---------------------------------------------------------------------------------------------------------------------------------------------------------------------------------------------------------------------------------------------------------------------------------------------------------------------------------------------------------------------------------------------------------------------------------------------------------------------------------------------------------------------------------------------------------------------------------------------------------------------------------------------------------------------------------------------------------------------------------------------------------------------------------------------------------------------------------------------------------------------------------------------------------------------------------------------------------------------------------------------------------------------------------------------------------------------------------------------------------------------------------------------------------------------------------------------------------------------------------------------------------------------------------------------------------------------------------------------------------------------------------------------------------------------------------------------------------------------------------------------------------------------------------------------------------------------------------------------------------------------------------------------------------------------------------------------------------------------------------------------------------------------------------------------------------------------------------------------------------------------------------------------------------------------------------------------------------------------------------------------------------------------------------------------------------------------------------------------------------|---|--------|--------------------|--|--|
|  | 111<br>5.37m/17'7"<br>1094ka/21.5cwt                                                                                                                                                                                                                                                                                                                                                                                                                                                                                                                                                                                                                                                                                                                                                                                                                                                                                                                                                                                                                                                                                                                                                                                                                                                                                                                                                                                                                                                                                                                                                                                                                                                                                                                                                                                                                                                                                                                                                                                                                                                                    |   | Axles  | 4                  |  |  |
|  | 5.37m/17'7"                                                                                                                                                                                                                                                                                                                                                                                                                                                                                                                                                                                                                                                                                                                                                                                                                                                                                                                                                                                                                                                                                                                                                                                                                                                                                                                                                                                                                                                                                                                                                                                                                                                                                                                                                                                                                                                                                                                                                                                                                                                                                             |   | Length | 7.54m/24'9"        |  |  |
|  | 1094kg/21.5cwt 🔰                                                                                                                                                                                                                                                                                                                                                                                                                                                                                                                                                                                                                                                                                                                                                                                                                                                                                                                                                                                                                                                                                                                                                                                                                                                                                                                                                                                                                                                                                                                                                                                                                                                                                                                                                                                                                                                                                                                                                                                                                                                                                        |   | MTPLM  | 1476kg/29.1cwt     |  |  |
|  | ΪÎ                                                                                                                                                                                                                                                                                                                                                                                                                                                                                                                                                                                                                                                                                                                                                                                                                                                                                                                                                                                                                                                                                                                                                                                                                                                                                                                                                                                                                                                                                                                                                                                                                                                                                                                                                                                                                                                                                                                                                                                                                                                                                                      |   | Berths | ពុំពុំពុំពុំពុំពុំ |  |  |
|  | 6.05m/19'10"                                                                                                                                                                                                                                                                                                                                                                                                                                                                                                                                                                                                                                                                                                                                                                                                                                                                                                                                                                                                                                                                                                                                                                                                                                                                                                                                                                                                                                                                                                                                                                                                                                                                                                                                                                                                                                                                                                                                                                                                                                                                                            |   | Axles  | 4                  |  |  |
|  | 6.05m/19'10"                                                                                                                                                                                                                                                                                                                                                                                                                                                                                                                                                                                                                                                                                                                                                                                                                                                                                                                                                                                                                                                                                                                                                                                                                                                                                                                                                                                                                                                                                                                                                                                                                                                                                                                                                                                                                                                                                                                                                                                                                                                                                            |   | Length | 7.54m/24'9"        |  |  |
|  | 1218kg/24.0cwt                                                                                                                                                                                                                                                                                                                                                                                                                                                                                                                                                                                                                                                                                                                                                                                                                                                                                                                                                                                                                                                                                                                                                                                                                                                                                                                                                                                                                                                                                                                                                                                                                                                                                                                                                                                                                                                                                                                                                                                                                                                                                          |   | MTPLM  | 1528kg/30.1cwt     |  |  |
|  |                                                                                                                                                                                                                                                                                                                                                                                                                                                                                                                                                                                                                                                                                                                                                                                                                                                                                                                                                                                                                                                                                                                                                                                                                                                                                                                                                                                                                                                                                                                                                                                                                                                                                                                                                                                                                                                                                                                                                                                                                                                                                                         |   |        |                    |  |  |
|  |                                                                                                                                                                                                                                                                                                                                                                                                                                                                                                                                                                                                                                                                                                                                                                                                                                                                                                                                                                                                                                                                                                                                                                                                                                                                                                                                                                                                                                                                                                                                                                                                                                                                                                                                                                                                                                                                                                                                                                                                                                                                                                         |   | Berths | ពុំពុំពុំពុំពុំ    |  |  |
|  | <i>₽ 8</i>                                                                                                                                                                                                                                                                                                                                                                                                                                                                                                                                                                                                                                                                                                                                                                                                                                                                                                                                                                                                                                                                                                                                                                                                                                                                                                                                                                                                                                                                                                                                                                                                                                                                                                                                                                                                                                                                                                                                                                                                                                                                                              |   | Axles  |                    |  |  |
|  | Image: Non-Weight of the second sec |   | Length | 7.98m/26'2"        |  |  |
|  | 1284kg/25.3cwt                                                                                                                                                                                                                                                                                                                                                                                                                                                                                                                                                                                                                                                                                                                                                                                                                                                                                                                                                                                                                                                                                                                                                                                                                                                                                                                                                                                                                                                                                                                                                                                                                                                                                                                                                                                                                                                                                                                                                                                                                                                                                          |   | MTPLM  | 1610kg/31.7cwt     |  |  |
|  | 0 0 0 0                                                                                                                                                                                                                                                                                                                                                                                                                                                                                                                                                                                                                                                                                                                                                                                                                                                                                                                                                                                                                                                                                                                                                                                                                                                                                                                                                                                                                                                                                                                                                                                                                                                                                                                                                                                                                                                                                                                                                                                                                                                                                                 |   |        |                    |  |  |
|  | <u>^^^</u>                                                                                                                                                                                                                                                                                                                                                                                                                                                                                                                                                                                                                                                                                                                                                                                                                                                                                                                                                                                                                                                                                                                                                                                                                                                                                                                                                                                                                                                                                                                                                                                                                                                                                                                                                                                                                                                                                                                                                                                                                                                                                              | / | Berths | ពុំពុំពុំពុំ       |  |  |
|  | <u></u>                                                                                                                                                                                                                                                                                                                                                                                                                                                                                                                                                                                                                                                                                                                                                                                                                                                                                                                                                                                                                                                                                                                                                                                                                                                                                                                                                                                                                                                                                                                                                                                                                                                                                                                                                                                                                                                                                                                                                                                                                                                                                                 |   | Axles  |                    |  |  |
|  | Image: Window Stress Image: Stres Image: Stress Im                                                                                                                                                                                                                                                                                                                                                                                                                                                                                                                                                                                                                                                                                                                                                                                                                                                                                                                                                                                                                                                                                                                                                  |   | Length | 7.98m/26'2"        |  |  |
|  | 1442kg/28.4cwt                                                                                                                                                                                                                                                                                                                                                                                                                                                                                                                                                                                                                                                                                                                                                                                                                                                                                                                                                                                                                                                                                                                                                                                                                                                                                                                                                                                                                                                                                                                                                                                                                                                                                                                                                                                                                                                                                                                                                                                                                                                                                          |   | MTPLM  | 1630kg/32.1cwt     |  |  |