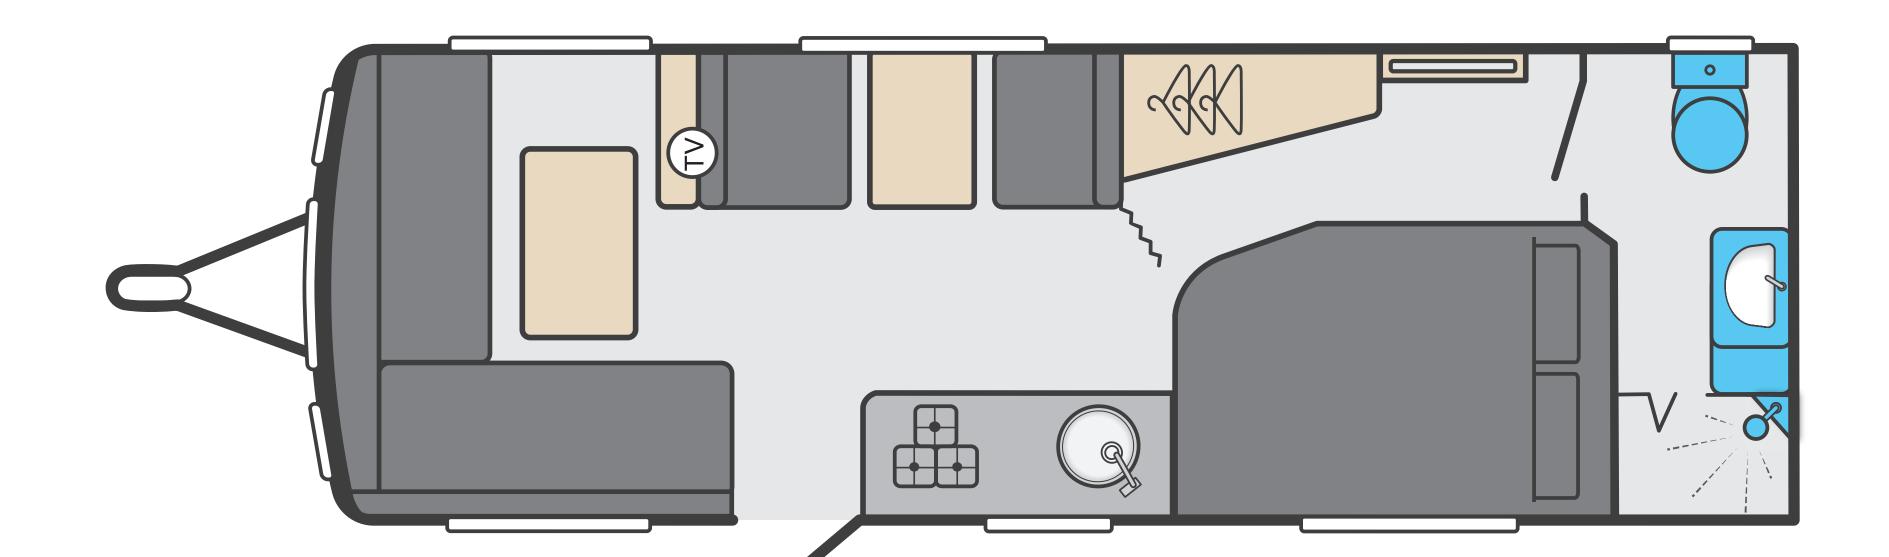

### Weights and dimensions

| Internal Length (At Bed Box Height)#     | 6.27m/20'7"    |
|------------------------------------------|----------------|
| Overall Width#                           | 2.25m / 7'5"   |
| Overall Length#                          | 7.98m/26'2"    |
| Overall height (inc. TV aerial)          | 2.59m/8'6"     |
| Mass In Running Order (Inc. Tolerance)   | 1430kg/28.1cwt |
| Maximum Technical Permissible Laden Mass | 1610kg/31.7cwt |
|                                          |                |

#### SPRITE

Berths

Axles

Length MTPLM

Berths Axles

Length

MTPLM Berths

Axles

Length MTPI M

Berths

Axles

Length MTPI M

|  | <u>ή</u> ή <u>θ</u>                                                                                                                                                                                                                                                                                                                                                                                                                                                                                                                                                                                                                                                                                                                                                                                                                                                                                                                                                                                                                                                                                                                                                                                                                                                                                                                                                                                                                                                                                                                                                                                                                                                                                                                                                                                                                                                                                                                                                                                                                                                                                     |   | Berths | ŶŶŶŶ               |  |  |
|--|---------------------------------------------------------------------------------------------------------------------------------------------------------------------------------------------------------------------------------------------------------------------------------------------------------------------------------------------------------------------------------------------------------------------------------------------------------------------------------------------------------------------------------------------------------------------------------------------------------------------------------------------------------------------------------------------------------------------------------------------------------------------------------------------------------------------------------------------------------------------------------------------------------------------------------------------------------------------------------------------------------------------------------------------------------------------------------------------------------------------------------------------------------------------------------------------------------------------------------------------------------------------------------------------------------------------------------------------------------------------------------------------------------------------------------------------------------------------------------------------------------------------------------------------------------------------------------------------------------------------------------------------------------------------------------------------------------------------------------------------------------------------------------------------------------------------------------------------------------------------------------------------------------------------------------------------------------------------------------------------------------------------------------------------------------------------------------------------------------|---|--------|--------------------|--|--|
|  | 111<br>5.37m/17'7"<br>1094ka/21.5cwt                                                                                                                                                                                                                                                                                                                                                                                                                                                                                                                                                                                                                                                                                                                                                                                                                                                                                                                                                                                                                                                                                                                                                                                                                                                                                                                                                                                                                                                                                                                                                                                                                                                                                                                                                                                                                                                                                                                                                                                                                                                                    |   | Axles  | 4                  |  |  |
|  | 5.37m/17'7"                                                                                                                                                                                                                                                                                                                                                                                                                                                                                                                                                                                                                                                                                                                                                                                                                                                                                                                                                                                                                                                                                                                                                                                                                                                                                                                                                                                                                                                                                                                                                                                                                                                                                                                                                                                                                                                                                                                                                                                                                                                                                             |   | Length | 7.54m/24'9"        |  |  |
|  | 1094kg/21.5cwt 🔰                                                                                                                                                                                                                                                                                                                                                                                                                                                                                                                                                                                                                                                                                                                                                                                                                                                                                                                                                                                                                                                                                                                                                                                                                                                                                                                                                                                                                                                                                                                                                                                                                                                                                                                                                                                                                                                                                                                                                                                                                                                                                        |   | MTPLM  | 1476kg/29.1cwt     |  |  |
|  | ΪÎ                                                                                                                                                                                                                                                                                                                                                                                                                                                                                                                                                                                                                                                                                                                                                                                                                                                                                                                                                                                                                                                                                                                                                                                                                                                                                                                                                                                                                                                                                                                                                                                                                                                                                                                                                                                                                                                                                                                                                                                                                                                                                                      |   | Berths | ពុំពុំពុំពុំពុំពុំ |  |  |
|  | 6.05m/19'10"                                                                                                                                                                                                                                                                                                                                                                                                                                                                                                                                                                                                                                                                                                                                                                                                                                                                                                                                                                                                                                                                                                                                                                                                                                                                                                                                                                                                                                                                                                                                                                                                                                                                                                                                                                                                                                                                                                                                                                                                                                                                                            |   | Axles  | 4                  |  |  |
|  | 6.05m/19'10"                                                                                                                                                                                                                                                                                                                                                                                                                                                                                                                                                                                                                                                                                                                                                                                                                                                                                                                                                                                                                                                                                                                                                                                                                                                                                                                                                                                                                                                                                                                                                                                                                                                                                                                                                                                                                                                                                                                                                                                                                                                                                            |   | Length | 7.54m/24'9"        |  |  |
|  | 1218kg/24.0cwt                                                                                                                                                                                                                                                                                                                                                                                                                                                                                                                                                                                                                                                                                                                                                                                                                                                                                                                                                                                                                                                                                                                                                                                                                                                                                                                                                                                                                                                                                                                                                                                                                                                                                                                                                                                                                                                                                                                                                                                                                                                                                          |   | MTPLM  | 1528kg/30.1cwt     |  |  |
|  |                                                                                                                                                                                                                                                                                                                                                                                                                                                                                                                                                                                                                                                                                                                                                                                                                                                                                                                                                                                                                                                                                                                                                                                                                                                                                                                                                                                                                                                                                                                                                                                                                                                                                                                                                                                                                                                                                                                                                                                                                                                                                                         |   |        |                    |  |  |
|  |                                                                                                                                                                                                                                                                                                                                                                                                                                                                                                                                                                                                                                                                                                                                                                                                                                                                                                                                                                                                                                                                                                                                                                                                                                                                                                                                                                                                                                                                                                                                                                                                                                                                                                                                                                                                                                                                                                                                                                                                                                                                                                         |   | Berths | ពុំពុំពុំពុំពុំ    |  |  |
|  | <i>₽ 8</i>                                                                                                                                                                                                                                                                                                                                                                                                                                                                                                                                                                                                                                                                                                                                                                                                                                                                                                                                                                                                                                                                                                                                                                                                                                                                                                                                                                                                                                                                                                                                                                                                                                                                                                                                                                                                                                                                                                                                                                                                                                                                                              |   | Axles  |                    |  |  |
|  | Image: Non-Weight of the second sec |   | Length | 7.98m/26'2"        |  |  |
|  | 1284kg/25.3cwt                                                                                                                                                                                                                                                                                                                                                                                                                                                                                                                                                                                                                                                                                                                                                                                                                                                                                                                                                                                                                                                                                                                                                                                                                                                                                                                                                                                                                                                                                                                                                                                                                                                                                                                                                                                                                                                                                                                                                                                                                                                                                          |   | MTPLM  | 1610kg/31.7cwt     |  |  |
|  | 0 0 0 0                                                                                                                                                                                                                                                                                                                                                                                                                                                                                                                                                                                                                                                                                                                                                                                                                                                                                                                                                                                                                                                                                                                                                                                                                                                                                                                                                                                                                                                                                                                                                                                                                                                                                                                                                                                                                                                                                                                                                                                                                                                                                                 |   |        |                    |  |  |
|  | <u>^^^</u>                                                                                                                                                                                                                                                                                                                                                                                                                                                                                                                                                                                                                                                                                                                                                                                                                                                                                                                                                                                                                                                                                                                                                                                                                                                                                                                                                                                                                                                                                                                                                                                                                                                                                                                                                                                                                                                                                                                                                                                                                                                                                              | / | Berths | ពុំពុំពុំពុំ       |  |  |
|  | <u></u>                                                                                                                                                                                                                                                                                                                                                                                                                                                                                                                                                                                                                                                                                                                                                                                                                                                                                                                                                                                                                                                                                                                                                                                                                                                                                                                                                                                                                                                                                                                                                                                                                                                                                                                                                                                                                                                                                                                                                                                                                                                                                                 |   | Axles  |                    |  |  |
|  | Image: Window Stress Image: Stres Image: Stress Im                                                                                                                                                                                                                                                                                                                                                                                                                                                                                                                                                                                                                                                                                                                                                                                                                                                                                                                                                                                                                                                                                                                                                  |   | Length | 7.98m/26'2"        |  |  |
|  | 1442kg/28.4cwt                                                                                                                                                                                                                                                                                                                                                                                                                                                                                                                                                                                                                                                                                                                                                                                                                                                                                                                                                                                                                                                                                                                                                                                                                                                                                                                                                                                                                                                                                                                                                                                                                                                                                                                                                                                                                                                                                                                                                                                                                                                                                          |   | MTPLM  | 1630kg/32.1cwt     |  |  |