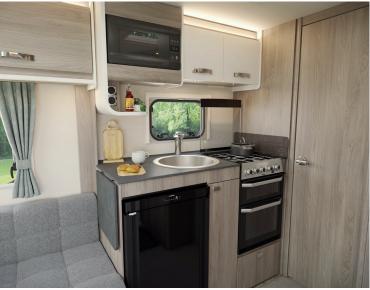

#### ALL SWIFT TOURERS INCLUDE

- NEW Contemporary Sangallo Elm woodgrain furniture
- NEW Grey French Oak effect, high impact, scratch resistant floor lino
- SMART construction system with polyurethane timberless framing that's impervious to water
- Tough and durable glass reinforced plastic outer shell, which includes a . hail resistant roof
- GRP front and rear panels manufactured by Swift
- Cold chamber tested to achieve grade three status for all year round use
- AL-KO chassis
- AKS stabiliser
- Receiver for AL-KO secure wheel lock

- Full width gas locker to ensure easy access and manoeuvrability of two gas bottles
- Panoramic sunroof (except compact)
- Heki roof lights
- Directional TV aerial
- Dometic and Thetford appliances, including fridge, oven, grill and toilet
- NEW flatbed microwave
- Low-energy LED lighting throughout
- Jetstorm showerhead to create a powerful shower with less water
- Grade 5 fabrics that exceeds domestic standard for light fastness, rub and material pilling
- Removable and bleachable carpets
- Twin track curtains for complete privacy

- Positive locker catches for secure storage
  - Front storage chest with pull out table (model specific)
  - Freestanding table
  - Beech sprung bed slats for increased comfort
  - Exclusive Duvalay mattress on all fixed beds
  - Bed slats retained on track (standard width models) or Acuride system (8ft-wide models) on nonfixed beds
  - 10 year manufacturer-backed warranty
  - Exclusive Supersure Insurance

only)

- NEW rain guards (twin axle models
- \*Model specific

- SPRITE FEATURES
- **NEW** graphite easy access gas locker door
- NEW Bluemoon soft furnishing scheme
- Truma hot water and heating system
- User-friendly 12V control panel with battery selection, battery state, lighting control and water pump circuit control
- 230V sockets throughout and twin USB points
- Branded FM/DAB Radio with USB, Bluetooth connectivity and auxiliary input
- 3-burner gas hob with separate grill and oven
- Removable extension drainer and **NEW** washing up bowl
- Tri-foam cushioning for seating and sleeping
- Shower door retained on track\*
- Blinds and flyscreens to all windows
- Heki rooflights