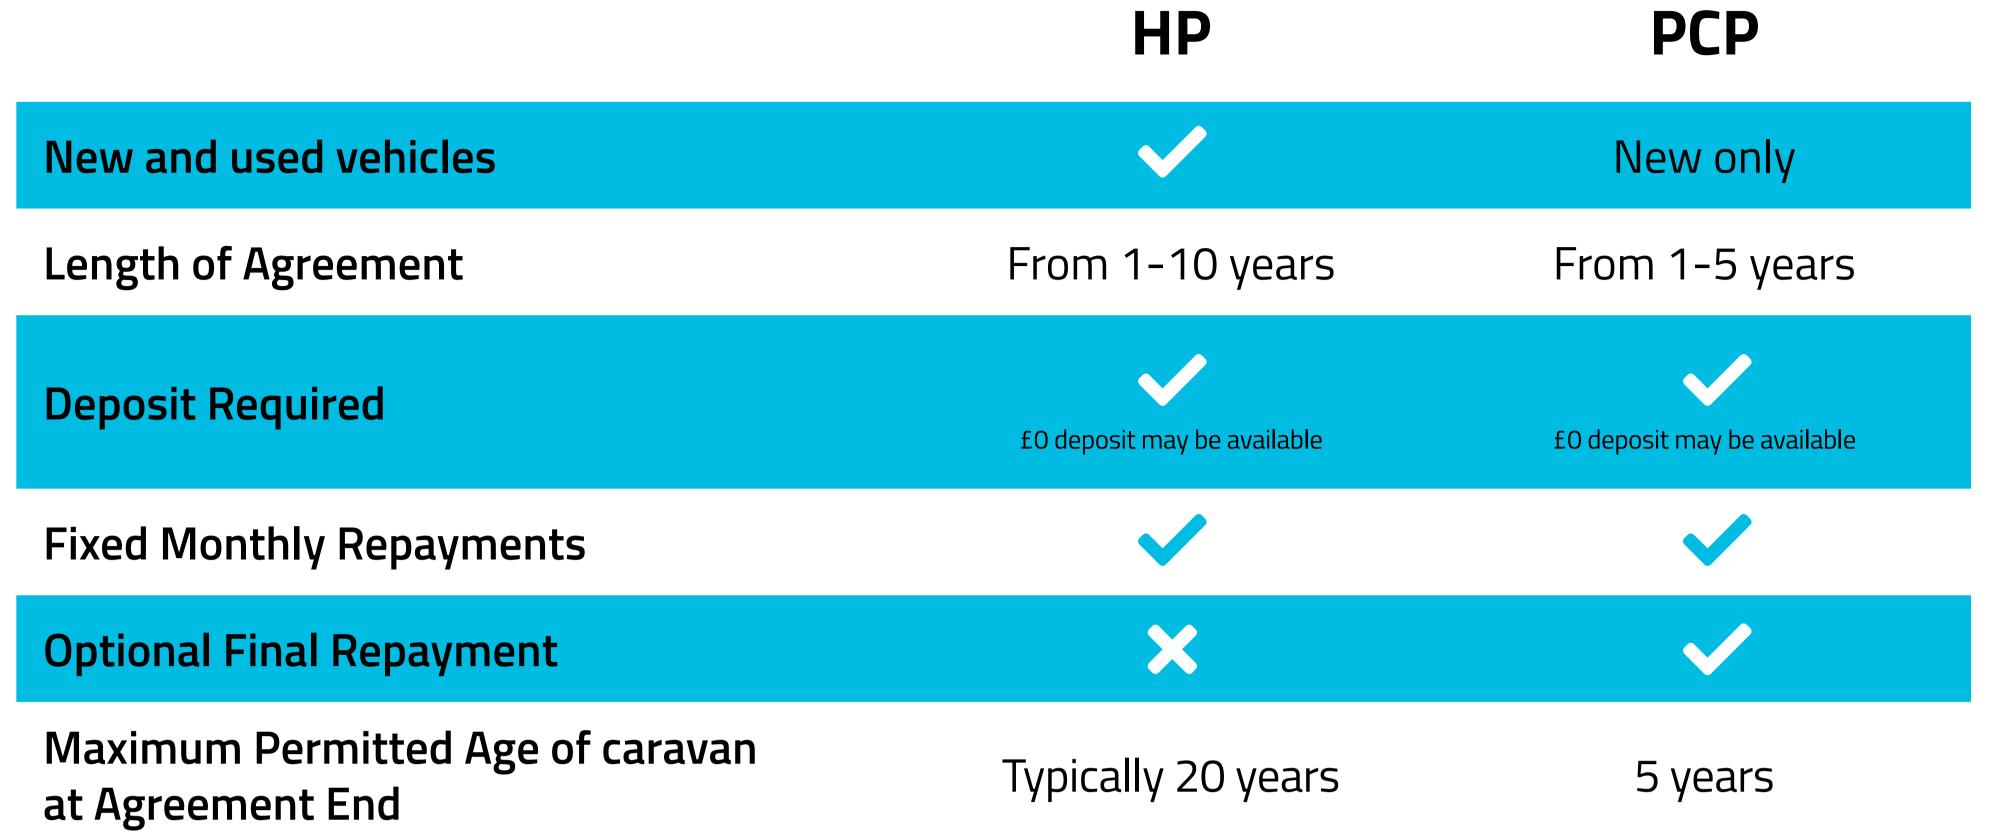

# 

Black Horse offers two finance products to suit different customer needs:

- Hire Purchase (HP)
- Personal Contract Purchase (PCP)

### In this guide, we'll explain each product so you can decide which one is right for you.

HP and PCP are subject to status and only available to UK residents aged 18 and over. Finance is provided by Black Horse Ltd, St William House, Tresillian Terrace, Cardiff CF10 5BH. Black Horse Ltd is authorised and regulated by the Financial Conduct Authority. Black Horse Ltd is part of Lloyds Banking Group. Availability of products may vary by dealer and vehicle type

# How it works

- You agree an initial deposit, an agreement term of 1–10 years, and monthly repayments with your dealer.
- Your dealer takes your deposit out of the total price of the caravan.
- You pay the remaining balance, plus interest, in equal monthly repayments over your agreed term.
- Black Horse buys the caravan on your behalf. That means we own the caravan for the length of your finance agreement.
- When you've made all the repayments, including any interest, you become the owner of the caravan.

## More details

Flexible deposit options: £0 deposit may be available.

**Fixed interest rate and monthly repayments:** You'll make the same monthly repayment throughout your agreement term, with a fixed interest rate.

**End of agreement:** You'll own the caravan after you've made all the repayments, including interest. We include a purchase fee of £10 as part of your final repayment.

For full details, please speak to a representative or go online at blackhorse.co.uk/caravan

# Personal Contract Purchase

Personal Contract Purchase (PCP) can help you buy your dream caravan in lower monthly instalments than Hire Purchase. With PCP, you can choose to wait and pay off a large portion of your total repayment amount in an optional final repayment.

However, you will pay more interest on a PCP agreement than an HP agreement for the same loan amount, term and APR.\* This is because the amount you owe reduces more slowly due to the optional final repayment.

## How it works

- You agree an initial deposit and an agreement term of 1-5 years with your dealer.
- Your dealer works out your monthly repayment amount and optional final repayment amount. This is based on the anticipated value of your caravan at the end of your agreement.
- Black Horse buys the caravan on your behalf and owns the caravan for the length of your agreement.

**End of agreement:** You can choose to either part exchange, return the caravan or pay the optional final repayment to own it. These options may be subject to fees, charges or status. Your caravan could be worth less than the optional final repayment, leaving you with a shortfall to pay before you can start a new agreement. If you choose to return your caravan we'll assess its condition, allowing for fair wear and tear.

# More details

Flexible deposit options: £0 deposit may be available.

**Fixed interest rate and monthly repayments:** You'll make the same monthly repayment throughout your agreement term, with a fixed interest rate.

# **End of agreement:** You choose to either part exchange, return the caravan or pay the optional final repayment to own the caravan.